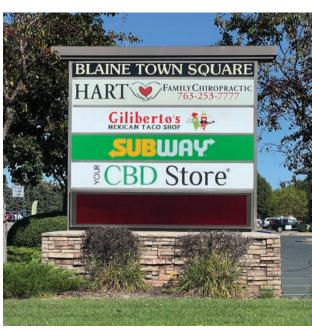

#### **Space Available**

Location:Suite 130Rate:NegotiableSize:1,722 SFCAM:\$8.61Tax:\$6.14

- Former restaurant/sandwich space
- 59 parking spaces
- Signage available
- · Professionally managed
- Area tenants: Blaine National Sports Center, CVS, Kwik Trip, Holiday Station Stores, New Horizon Academy, Blaine Parks & Recreation Department, Old National Bank, Twin Cities Spine Center, Village Floor & Wall, and more.