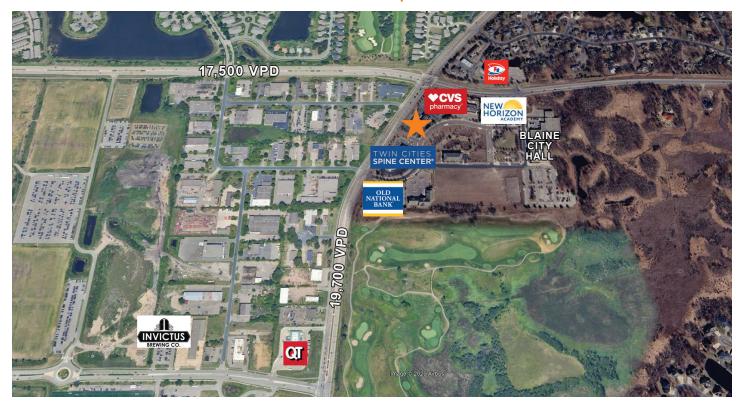

### **Traffic Counts**

**109th Ave NE:** 17,500 vpd **Radisson Rd NE:** 19,700 vpd

### **Retail Map**