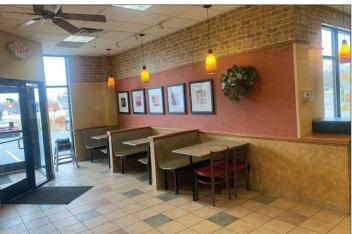

#### **Property Description**

Rare vacancy at a prime neighborhood center. Space was previously occupied by a sandwich shop. There is excellent visibility and strong surrounding demographics, making it an ideal location for a variety of businesses. Located just minutes from the National Sports Center, the area draws a steady stream of active visitors, enhancing exposure and potential customer flow.

#### **Space Available**

Location:Suite 130Rate:NegotiableSize:1,722 SFCAM:\$8.61Tax:\$6.14

- Former restaurant/sandwich space
- 59 parking spaces
- Signage available
- · Professionally managed
- Area tenants: Blaine National Sports Center, CVS, Kwik Trip, Holiday Station Stores, New Horizon Academy, Blaine Parks & Recreation Department, Old National Bank, Twin Cities Spine Center, Village Floor & Wall, and more.