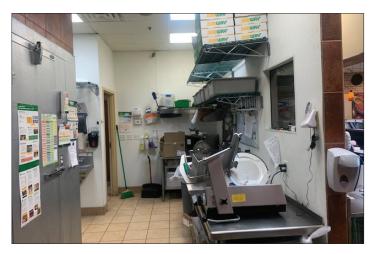

#### **Property Description**

Rare vacancy at a prime neighborhood center. Space was previously occupied by a sandwich shop. There is excellent visibility and strong surrounding demographics, making it an ideal location for a variety of businesses. Located just minutes from the National Sports Center, the area draws a steady stream of active visitors, enhancing exposure and potential customer flow.

#### **Space Available**

Location:Suite 130Rate:NegotiableSize:1,722 SFCAM:\$8.61Tax:\$6.14

- Former restaurant/sandwich space
- 59 parking spaces
- Signage available
- · Professionally managed
- Area tenants: Blaine National Sports Center, CVS, Kwik Trip, Holiday Station Stores, New Horizon Academy, Blaine Parks & Recreation Department, Old National Bank, Twin Cities Spine Center, Village Floor & Wall, and more.