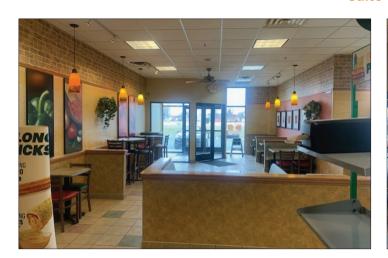

#### **Property Description**

Rare vacancy at a prime neighborhood center. Space was previously occupied by a sandwich shop. There is excellent visibility and strong surrounding demographics, making it an ideal location for a variety of businesses. Located just minutes from the National Sports Center, the area draws a steady stream of active visitors, enhancing exposure and potential customer flow.

#### **Space Available**

Location:Suite 130Rate:NegotiableSize:1,722 SFCAM:\$8.61Tax:\$6.14

- Former restaurant/sandwich space
- 59 parking spaces
- Signage available
- · Professionally managed
- Area tenants: Blaine National Sports Center, CVS, Kwik Trip, Holiday Station Stores, New Horizon Academy, Blaine Parks & Recreation Department, Old National Bank, Twin Cities Spine Center, Village Floor & Wall, and more.