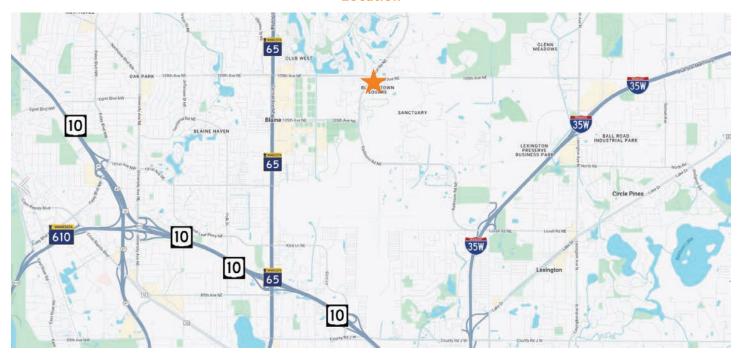

nal Sports Center, the area draws a steady stream of active visitors, enhancing exposure and potential customer flow.

#### **Space Available**

Location:Suite 130Rate:NegotiableSize:1,722 SFCAM:\$8.61Tax:\$6.14



- Former restaurant/sandwich space
- 59 parking spaces
- Signage available
- · Professionally managed
- Area tenants: Blaine National Sports Center, CVS, Kwik Trip, Holiday Station Stores, New Horizon Academy, Blaine Parks & Recreation Department, Old National Bank, Twin Cities Spine Center, Village Floor & Wall, and more.

### **Traffic Counts**

**109th Ave NE:** 17,500 vpd **Radisson Rd NE:** 19,700 vpd





### 2331 108th Lane NE, Blaine, MN 55449





# 2331 108th Lane NE, Blaine, MN 55449

### Suite 130















## 2331 108th Lane NE, Blaine, MN 55449

### Location



### **Retail Map**