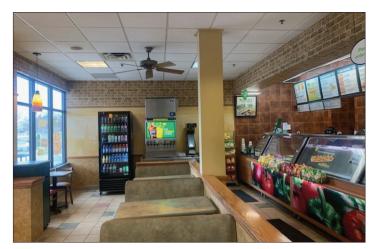

#### **Property Description**

Rare vacancy at a prime neighborhood center. Space was previously occupied by a sandwich shop. There is excellent visibility and strong surrounding demographics, making it an ideal location for a variety of businesses. Located just minutes from the National Sports Center, the area draws a steady stream of active visitors, enhancing exposure and potential customer flow.

#### **Space Available**

Location:Suite 130Rate:NegotiableSize:1,722 SFCAM:\$8.61Tax:\$6.14

- Former restaurant/sandwich space
- 59 parking spaces
- Signage available
- · Professionally managed
- Area tenants: Blaine National Sports Center, CVS, Kwik Trip, Holiday Station Stores, New Horizon Academy, Blaine Parks & Recreation Department, Old National Bank, Twin Cities Spine Center, Village Floor & Wall, and more.