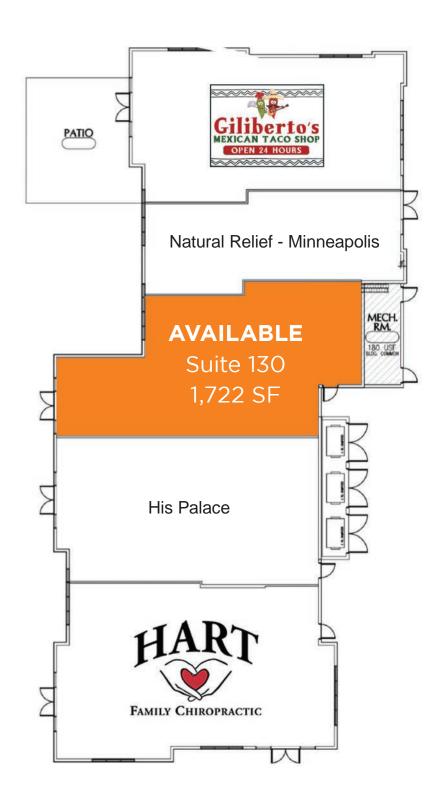

#### **Space Available**

Location:Suite 130Rate:NegotiableSize:1,722 SFCAM:\$8.61Tax:\$6.14

- Former restaurant/sandwich space
- 59 parking spaces
- Signage available
- · Professionally managed
- Area tenants: Blaine National Sports Center, CVS, Kwik Trip, Holiday Station Stores, New Horizon Academy, Blaine Parks & Recreation Department, Old National Bank, Twin Cities Spine Center, Village Floor & Wall, and more.

### Suite 130