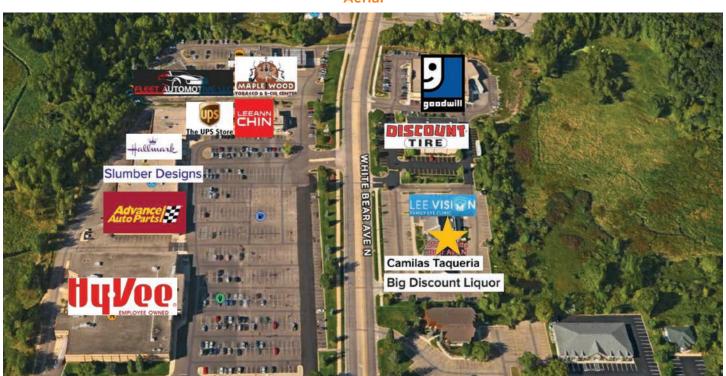

### **Property Description**

2520 White Bear is an attractive 16,546 SF multi-tenant neighborhood center in Maplewood, Minnesota. The property is well built, has good access, and combines retail and professional office components including Comfortable Dental, Big Discount Liquor, and Lee Family Vision.

## **Highlights & Features**

- Easy access to White Bear Avenue and Hwy 36
- Great visibility and signalized intersection
- Building and pylon signage available
- Parking: 100 spaces
- Area Tenants: Hy-Vee, Caribou Coffee, Home Depot, Goodwill, Chipotle, Cub Foods, Burger King and
- ` Rejuvenation MedSpa