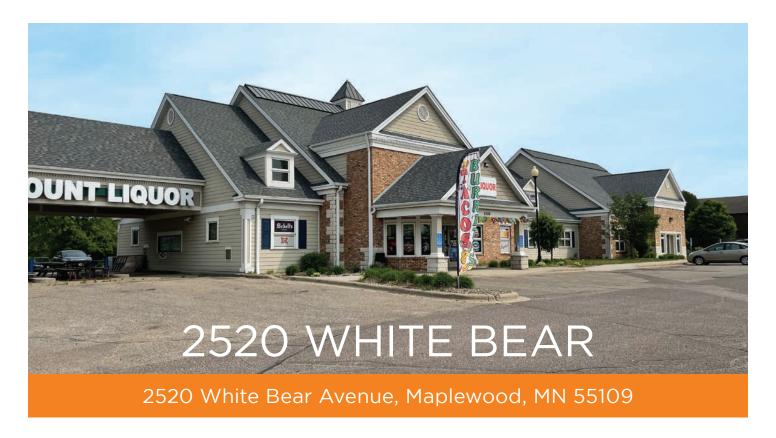

### **Property Description**

2520 White Bear is an attractive 16,546 SF multi-tenant neighborhood center in Maplewood, Minnesota. The property is well built, has good access, and combines retail and professional office components including Comfortable Dental, Big Discount Liquor, and Lee Family Vision.

# 2520 White Bear Avenue, Maplewood, MN 55109