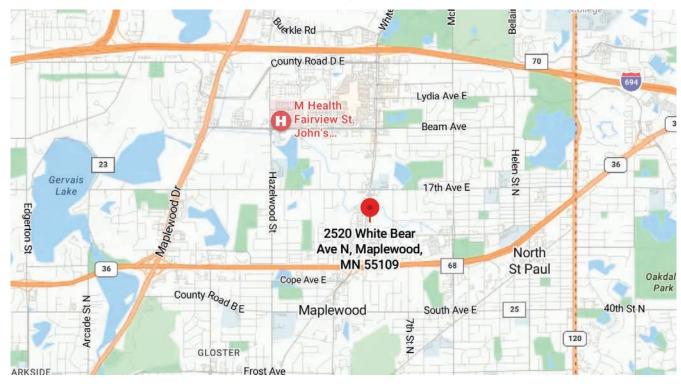

lized intersection
- Building and pylon signage available
- Parking: 100 spaces
- Area Tenants: Hy-Vee, Caribou Coffee, Home Depot, Goodwill, Chipotle, Cub Foods, Burger King and
- ` Rejuvenation MedSpa

#### **Demographics & Traffic Counts**

**Average Household Population:** 1 mile - 4,393, 3 miles - 40,417 and 5 miles - 127,523

**Average Household Income:** 1 mile - \$63,875, 3 miles - \$67,065 and 5 miles - \$64,776

**Traffic Counts:** 23,500 vpd on White Bear Avenue, 31,987 vpd on Hwy 36 and 8,100 vpd on 11th Avenue E



Mary Lindell
Senior Associate/Retail Specialist
612.747.9854
MLindell@Suntide.com



Amy Berg Senior Associate, Colliers 651.402.4916 Amy.Berg@Colliers.com

# 2520 White Bear Avenue, Maplewood, MN 55109







# 2520 White Bear Avenue, Maplewood, MN 55109

### Map



# **Aerial**





Mary Lindell Senior Associate/Retail Specialist 612.747.9854 MLindell@Suntide.com



Amy Berg Senior Associate, Colliers 651.402.4916 Amy.Berg@Colliers.com