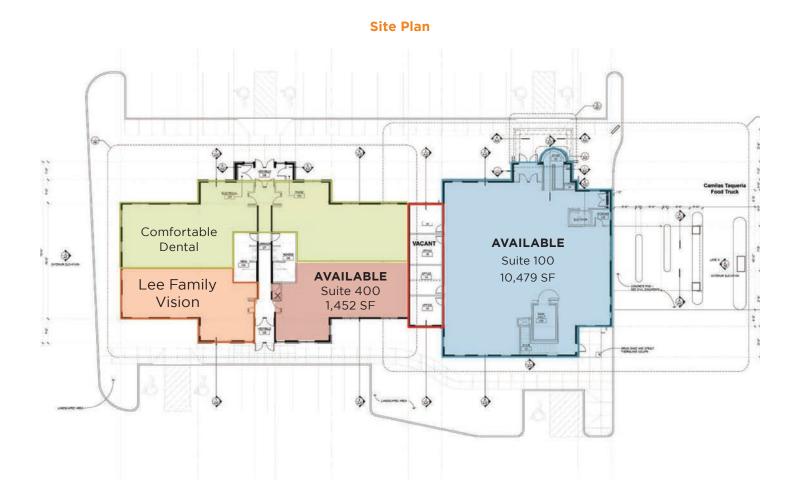

#### **Spaces Available**

**Suite 100:** 10,479 SF **Suite 400:** 1,452 SF

Lease Rate: Negotiable Gross