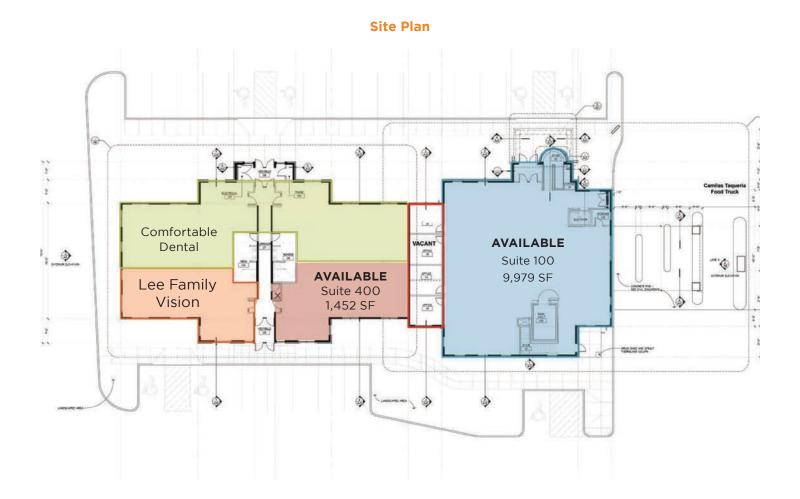

#### **Spaces Available**

**Suite 100:** 9,979 SF **Suite 400:** 1,452 SF

Lease Rate: Negotiable Gross