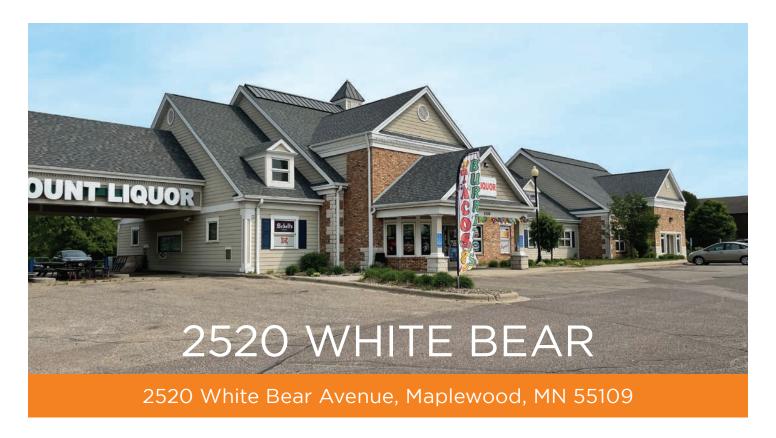

#### **Property Description**

2520 White Bear is an attractive 16,546 SF multi-tenant neighborhood center in Maplewood, Minnesota. The property is well built, has good access, and combines retail and professional office components including Comfortable Dental, Big Discount Liquor, and Lee Family Vision.

# 2520 White Bear Avenue, Maplewood, MN 55109