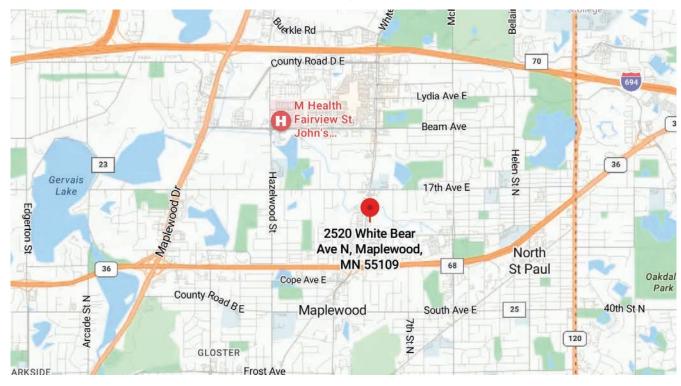

alized intersection
- Building and pylon signage available
- Parking: 100 spaces
- Area Tenants: Hy-Vee, Caribou Coffee, Home Depot, Goodwill, Chipotle, Cub Foods, Burger King and
- ` Rejuvenation MedSpa

#### **Demographics & Traffic Counts**

**Average Household Population:** 1 mile - 4,393, 3 miles - 40,417 and 5 miles - 127,523

Average Household Income: 1 mile - \$63,875,

3 miles - \$67,065 and 5 miles - \$64,776

**Traffic Counts:** 23,500 vpd on White Bear Avenue, 31,987 vpd on Hwy 36 and 8,100 vpd on 11th Avenue E



Mary Lindell
Senior Associate/Retail Specialist
612.747.9854
MLindell@Suntide.com



Amy Berg Senior Associate, Colliers 651.402.4916 Amy.Berg@Colliers.com

# 2520 White Bear Avenue, Maplewood, MN 55109







## 2520 White Bear Avenue, Maplewood, MN 55109

#### Map



#### **Aerial**





Mary Lindell Senior Associate/Retail Specialist 612.747.9854 MLindell@Suntide.com



Amy Berg Senior Associate, Colliers 651.402.4916 Amy.Berg@Colliers.com