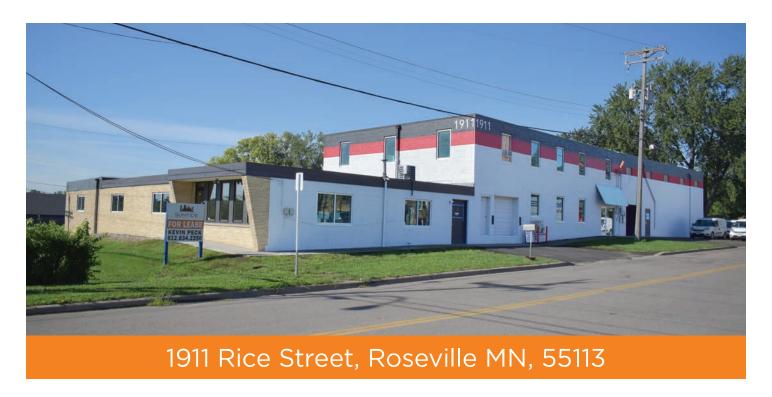

# 1911 Rice Street, Roseville MN, 55113

#### **STATS**

Building Size: 16,950 SF

Floors: 2

Year Built: 1956 Renovated: 2022

### **AVAILABILITY**

**Suite A:** 7,350 SF

(5,085 SF Warehouse + up to 2,656 SF Office)

**Suite B:** 1,786 SF

**Lease Rate:** \$14.00-\$16.00/SF Gross

### **HIGHLIGHTS**

- Recently updated with new windows, solar panels, and geothermal heating & cooling
- Great access to I-35E and Hwy-36
- Onsite parking available
- Free Wi-fi
- Close proximity to shopping and restaurants
- Located at intersection with four way traffic signals
- Located in Rice and Larpenteur Alliance Neighborhood
- Located in an Opportunity Zone
- Close proximity to Lake McCarrons County Park
- METRO Transit bus stops across the street
- Dock and Drive-in doors (Suite A)