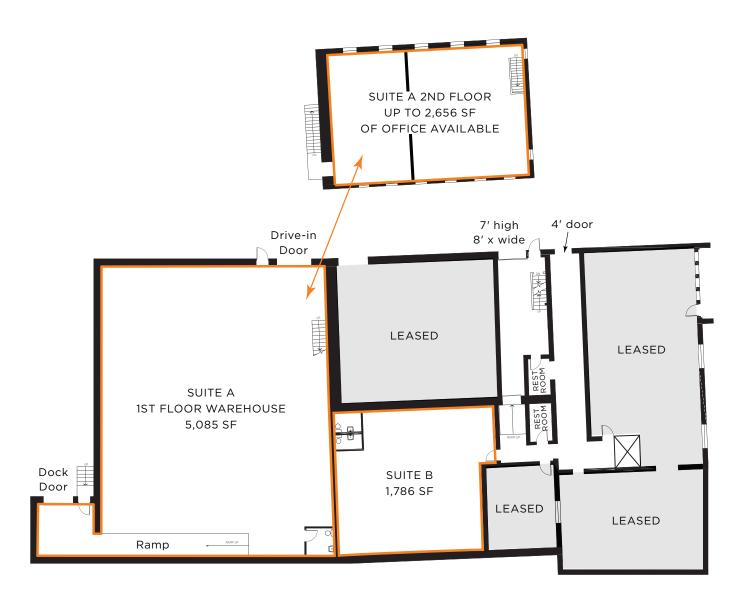

### **AVAILABILITY**

**Suite A:** 7,350 SF

(5,085 SF Warehouse + up to 2,656 SF Office)

**Suite B:** 1,786 SF

**Lease Rate:** \$14.00-\$16.00/SF Gross

### FIRST + SECOND FLOOR