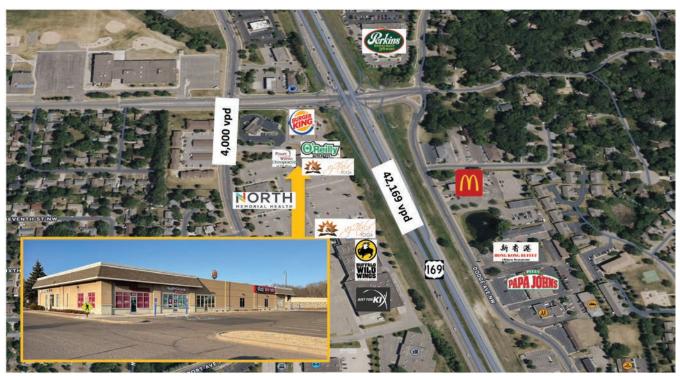

### **Highlights and Features**

- Conveniently located off Highway 169
- · Ample parking
- Fast growing community
- Strong demographics
- Join co-tenants: O'Reilly Auto Parts, Power Within Chiropractic and Azitala Yoga
- Neighboring tenants include Buffalo Wild Wings, Azitala Yoga, Just For Kix, Burger King, North Memorial Health Clinic & Urgent Care, Flowers Plus of Elk River, Dolphin Car Wash, Sonic Drive-In, McDonald's, New Hong Kong Buffet, Perkins, Country Inn & Suites, Pizza Ranch, Starbucks, Cub Foods, and more

## **Demographics & Traffic Counts**

- Average Population: 1 mile 3,762, 3 miles 15,871, and 5 miles - 28,938
- Average Household Income: 1 mile \$66,070,
  3 miles \$80,383, and 5 miles \$84,332
- Traffic Counts: Freeport Avenue NW 4,000 vpd,
  Hwy 169 42,169 vpd, and School Street 9,200 vpd

## **Aerial**