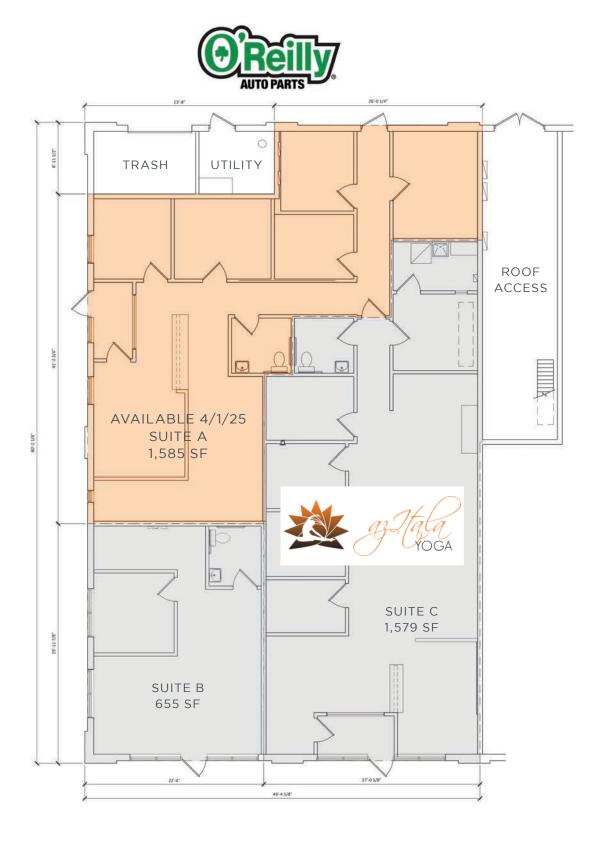

#### Space Available 4/1/25

Suite A: 1,585 sf 2024 CAM/Tax: \$4.63 psf Lease Rate: Negotiable

2550 University Ave. W. #305-S, St. Paul, MN 55114 612.747.9854 | MLindell@Suntide.com