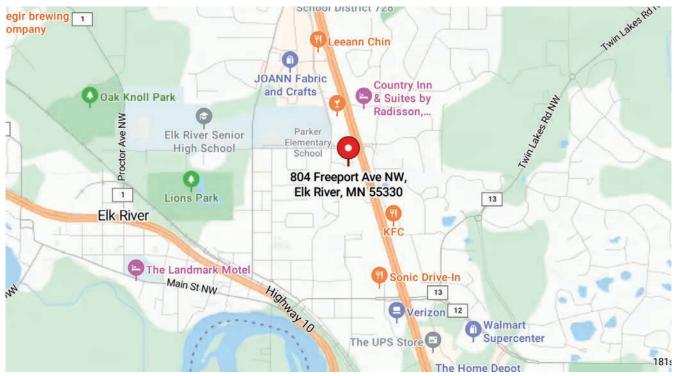

th Memorial Health Clinic & Urgent Care, Flowers Plus of Elk River, Dolphin Car Wash, Sonic Drive-In, McDonald's, New Hong Kong Buffet, Perkins, Country Inn & Suites, Pizza Ranch, Starbucks, Cub Foods, and more

## **Demographics & Traffic Counts**

- Average Population: 1 mile 3,762, 3 miles 15,871, and 5 miles - 28,938
- Average Household Income: 1 mile \$66,070,
  3 miles \$80,383, and 5 miles \$84,332
- Traffic Counts: Freeport Avenue NW 4,000 vpd,
  Hwy 169 42,169 vpd, and School Street 9,200 vpd

#### Space Available 4/1/25

Suite A: 1,585 sf 2024 CAM/Tax: \$4.63 psf Lease Rate: Negotiable



2550 University Ave. W. #305-S, St. Paul, MN 55114 612.747.9854 | MLindell@Suntide.com

# 804 Freeport Avenue NW, Elk River, MN 55330





# 804 Freeport Avenue NW, Elk River, MN 55330

## Map



## **Aerial**