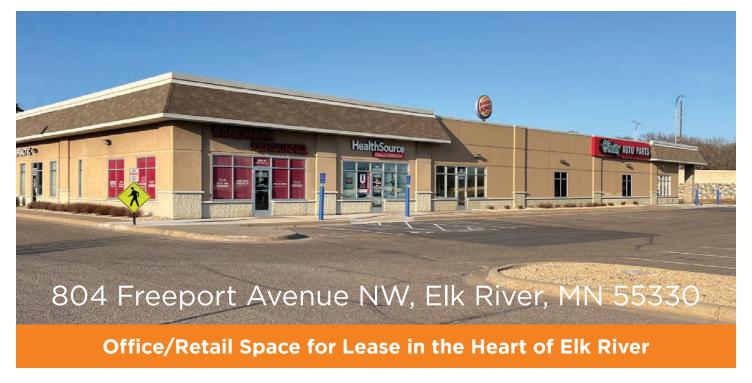

# 804 Freeport Avenue NW, Elk River, MN 55330

### **Highlights and Features**

- Conveniently located off Highway 169
- · Ample parking
- Fast growing community
- Strong demographics
- Join co-tenants: O'Reilly Auto Parts, Power Within Chiropractic and Azitala Yoga
- Neighboring tenants include Buffalo Wild Wings, Azitala Yoga, Just For Kix, Burger King, North Memorial Health Clinic & Urgent Care, Flowers Plus of Elk River, Dolphin Car Wash, Sonic Drive-In, McDonald's, New Hong Kong Buffet, Perkins, Country Inn & Suites, Pizza Ranch, Starbucks, Cub Foods, and more