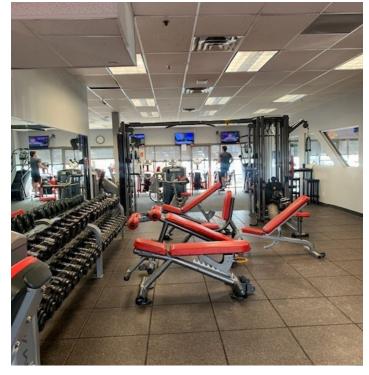

and Golden Valley Rd - 3,897 vpd

#### **Main Level Space Available**

**Location:** Suite 685 **Size:** 1,492-4,055 SF **CAM/Tax:** \$15.46

Lease Rates: Negotiable

#### **Highlights and Features**

- Prominent corner with great visibility
- Easy access to Hwy 55, Hwy 169 and I-394
- On the bus line
- Outdoor patio/indoor common area seating
- Elevator
- Building signage
- Ample parking
- Area tenants: McDonald's, UPS Store, Chipotle,
  O'Reilly Auto Parts, Mathnasium, Doolittle's, Patina,
  Kuipers Ace Hardware, Love Pizza, New Bohemia,
  Pancheros Mexican Grill, D'Amico & Sons, and

Golden Valley Country Club



2550 University Ave. W. #305-S, St. Paul, MN 55114 612.747.9854 | MLindell@Suntide.com

# 669 Winnetka Avenue North, Golden Valley, MN 55427

#### **Suite 685 Photos**











# 669 Winnetka Avenue North, Golden Valley, MN 55427

#### **Suite 685 Floorplan**





### 669 Winnetka Avenue North, Golden Valley, MN 55427

#### Map



#### **Aerial**