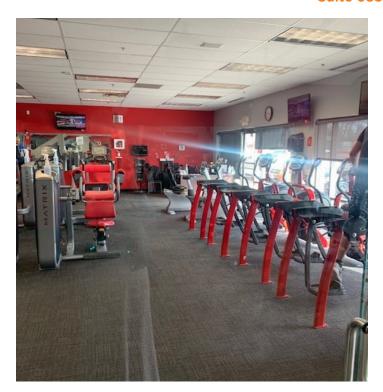

5 vpd, and Golden Valley Rd - 3,897 vpd

#### **Main Level Space Available**

**Location:** Suite 685 **Size:** 1,492-4,055 SF **CAM/Tax:** \$15.46

Lease Rates: Negotiable

#### **Highlights and Features**

- Prominent corner with great visibility
- Easy access to Hwy 55, Hwy 169 and I-394
- On the bus line
- Outdoor patio/indoor common area seating
- Elevator
- Building signage
- Ample parking
- Area tenants: McDonald's, UPS Store, Chipotle,
  O'Reilly Auto Parts, Mathnasium, Doolittle's, Patina,
  Kuipers Ace Hardware, Love Pizza, New Bohemia,
  Pancheros Mexican Grill, D'Amico & Sons, and

Golden Valley Country Club



2550 University Ave. W. #305-S, St. Paul, MN 55114 612.747.9854 | MLindell@Suntide.com

# 669 Winnetka Avenue North, Golden Valley, MN 55427

#### **Suite 685 Photos**











# 669 Winnetka Avenue North, Golden Valley, MN 55427

#### **Suite 685 Floorplan**





### 669 Winnetka Avenue North, Golden Valley, MN 55427

#### Map



#### **Aerial**