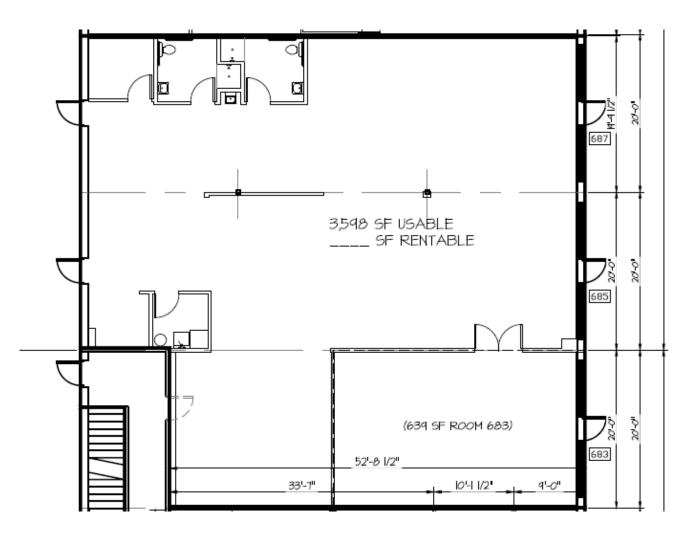

#### **Main Level Space Available**

**Location:** Suite 685 **Size:** 1,492-4,055 SF **CAM/Tax:** \$15.46

Lease Rates: Negotiable

#### **Suite 685 Floorplan**