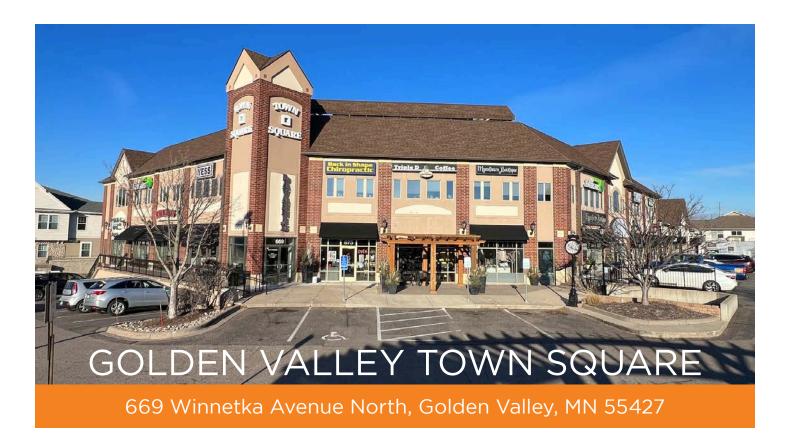

# 669 Winnetka Avenue North, Golden Valley, MN 55427

#### **Property Description**

Golden Valley Town Square is conveniently located off Highway 55 and Winnetka Avenue in the heart of Golden Valley and is surrounded by professional offices, residential apartments, and single-family homes. This attractive center is minutes away from Downtown Minneapolis.