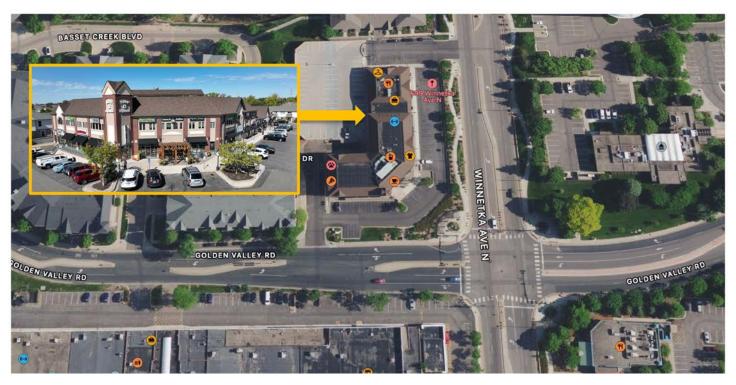

ghlights and Features**

- Prominent corner with great visibility
- Easy access to Hwy 55, Hwy 169 and I-394
- On the bus line
- Outdoor patio/indoor common area seating
- Elevator
- Building signage
- Ample parking
- Area tenants: McDonald's, UPS Store, Chipotle,
  O'Reilly Auto Parts, Mathnasium, Doolittle's, Patina,
  Kuipers Ace Hardware, Love Pizza, New Bohemia,
  Pancheros Mexican Grill, D'Amico & Sons, and

Golden Valley Country Club



2550 University Ave. W. #305-S, St. Paul, MN 55114 612.747.9854 | MLindell@Suntide.com

# 669 Winnetka Avenue North, Golden Valley, MN 55427

#### **Suite 685 Photos**











# 669 Winnetka Avenue North, Golden Valley, MN 55427

#### **Suite 685 Floorplan**





### 669 Winnetka Avenue North, Golden Valley, MN 55427

#### Map



#### **Aerial**