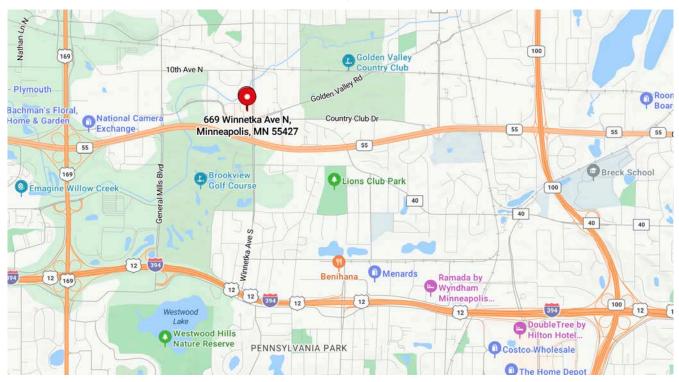

gotiable

#### **Highlights and Features**

- Prominent corner with great visibility
- Easy access to Hwy 55, Hwy 169 and I-394
- On the bus line
- Outdoor patio/indoor common area seating
- Elevator
- Building signage
- Ample parking
- Area tenants: McDonald's, UPS Store, Chipotle,
  O'Reilly Auto Parts, Mathnasium, Doolittle's, Patina,
  Kuipers Ace Hardware, Love Pizza, New Bohemia,
  Pancheros Mexican Grill, D'Amico & Sons, and

Golden Valley Country Club



2550 University Ave. W. #305-S, St. Paul, MN 55114 612.747.9854 | MLindell@Suntide.com

# 669 Winnetka Avenue North, Golden Valley, MN 55427

#### **Suite 685 Photos**











# 669 Winnetka Avenue North, Golden Valley, MN 55427

#### **Suite 685 Floorplan**





### 669 Winnetka Avenue North, Golden Valley, MN 55427

#### Map



#### **Aerial**