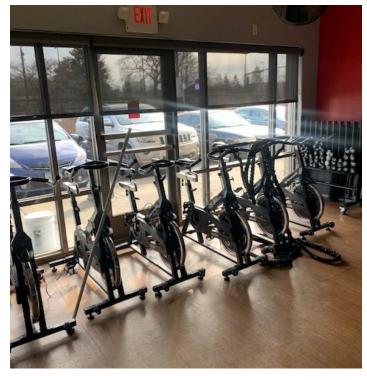

d, and Golden Valley Rd - 3,897 vpd

#### **Main Level Space Available**

**Location:** Suite 685 **Size:** 1,492-4,055 SF **CAM/Tax:** \$15.46

Lease Rates: Negotiable

#### **Highlights and Features**

- Prominent corner with great visibility
- Easy access to Hwy 55, Hwy 169 and I-394
- On the bus line
- Outdoor patio/indoor common area seating
- Elevator
- Building signage
- Ample parking
- Area tenants: McDonald's, UPS Store, Chipotle,
  O'Reilly Auto Parts, Mathnasium, Doolittle's, Patina,
  Kuipers Ace Hardware, Love Pizza, New Bohemia,
  Pancheros Mexican Grill, D'Amico & Sons, and

Golden Valley Country Club



2550 University Ave. W. #305-S, St. Paul, MN 55114 612.747.9854 | MLindell@Suntide.com

# 669 Winnetka Avenue North, Golden Valley, MN 55427

#### **Suite 685 Photos**











# 669 Winnetka Avenue North, Golden Valley, MN 55427

#### **Suite 685 Floorplan**





### 669 Winnetka Avenue North, Golden Valley, MN 55427

#### Map



#### **Aerial**