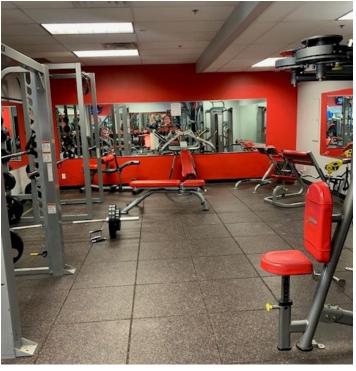

vpd, and Golden Valley Rd - 3,897 vpd

#### **Main Level Space Available**

**Location:** Suite 685 **Size:** 1,492-4,055 SF **CAM/Tax:** \$15.46

Lease Rates: Negotiable

#### **Highlights and Features**

- Prominent corner with great visibility
- Easy access to Hwy 55, Hwy 169 and I-394
- On the bus line
- Outdoor patio/indoor common area seating
- Elevator
- Building signage
- Ample parking
- Area tenants: McDonald's, UPS Store, Chipotle,
  O'Reilly Auto Parts, Mathnasium, Doolittle's, Patina,
  Kuipers Ace Hardware, Love Pizza, New Bohemia,
  Pancheros Mexican Grill, D'Amico & Sons, and

Golden Valley Country Club



2550 University Ave. W. #305-S, St. Paul, MN 55114 612.747.9854 | MLindell@Suntide.com

# 669 Winnetka Avenue North, Golden Valley, MN 55427

#### **Suite 685 Photos**











# 669 Winnetka Avenue North, Golden Valley, MN 55427

#### **Suite 685 Floorplan**





### 669 Winnetka Avenue North, Golden Valley, MN 55427

#### Map



#### **Aerial**