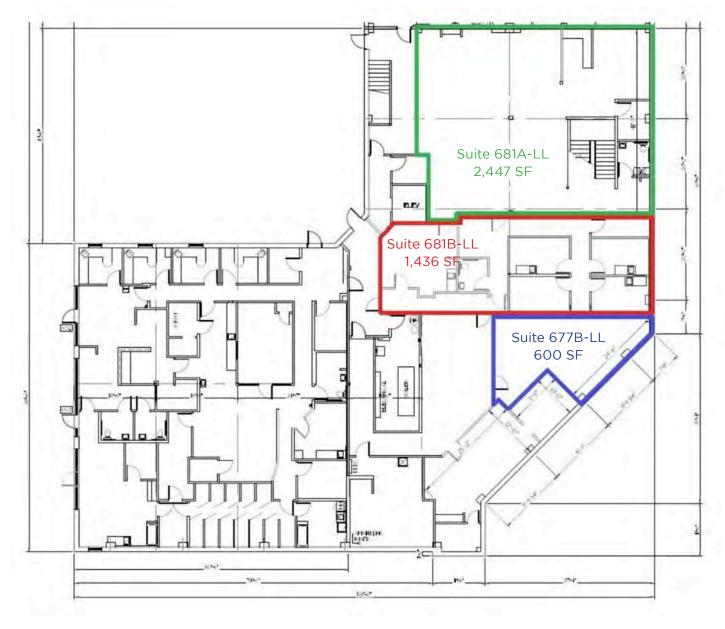

#### Lower Level Space Available

| Suite 681A-LL:  | 2,447 SF                           |
|-----------------|------------------------------------|
| Suite 681B-LL:  | 1,436 SF                           |
| Suite 677B-LL:  | 600 SF                             |
| Contiguous:     | Up to 4,483 SF                     |
| Lease Rates:    | Negotiable                         |
| 2024 CAM & Tax: | CAM \$11.64 psf and Tax \$4.30 psf |

Suite 681A

Suite 677B, 681A and 681B are contiguious to 3,785 SF

Mary Lindell Senior Associate/Retail Specialist 2550 University Ave. W. #305-S, St. Paul, MN 55114 612.747.9854 | MLindell@Suntide.com

Aerial