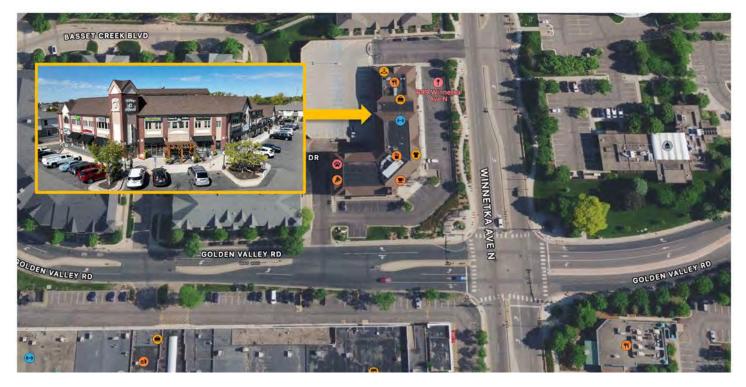

Suite 681A

Suite 677B, 681A and 681B are contiguious to 3,785 SF

Mary Lindell Senior Associate/Retail Specialist 2550 University Ave. W. #305-S, St. Paul, MN 55114 612.747.9854 | MLindell@Suntide.com

Aerial