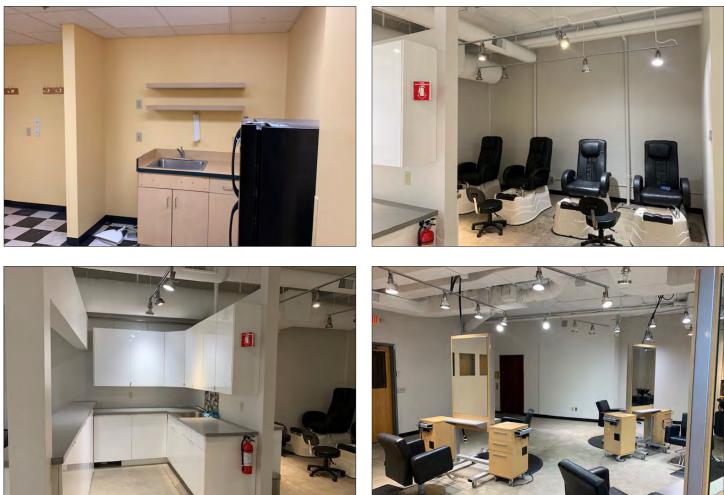

#### Lower Level Space Available

| Suite 681A-LL:  | 2,447 SF                           |
|-----------------|------------------------------------|
| Suite 681B-LL:  | 1,436 SF                           |
| Suite 677B-LL:  | 600 SF                             |
| Contiguous:     | Up to 4,483 SF                     |
| Lease Rates:    | Negotiable                         |
| 2024 CAM & Tax: | CAM \$11.64 psf and Tax \$4.30 psf |

Suite 681A

Suite 677B, 681A and 681B are contiguious to 3,785 SF

Mary Lindell Senior Associate/Retail Specialist 2550 University Ave. W. #305-S, St. Paul, MN 55114 612.747.9854 | MLindell@Suntide.com

Aerial