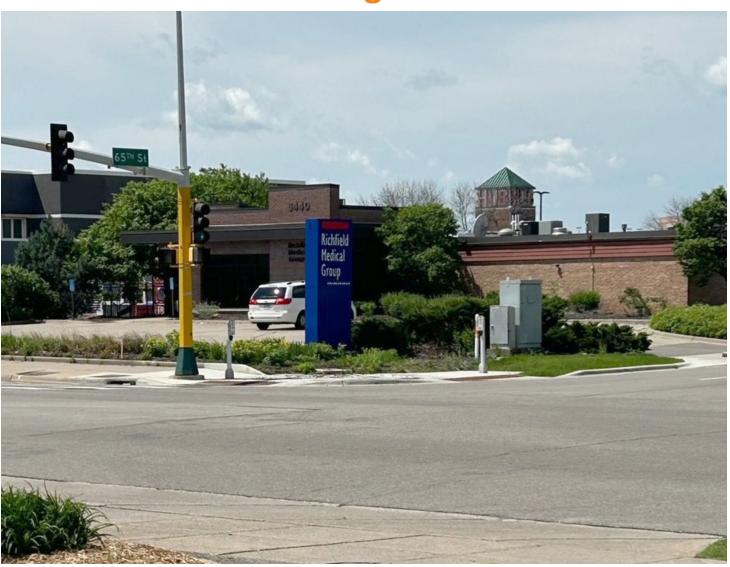

### **HIGHLIGHTS**

- Corner lot with stoplight
- Next to Hub Shopping Center
- Off bus line
- Off-street parking
- Monument signage for high visibility
- Walking distance from several retail locations and restaurants