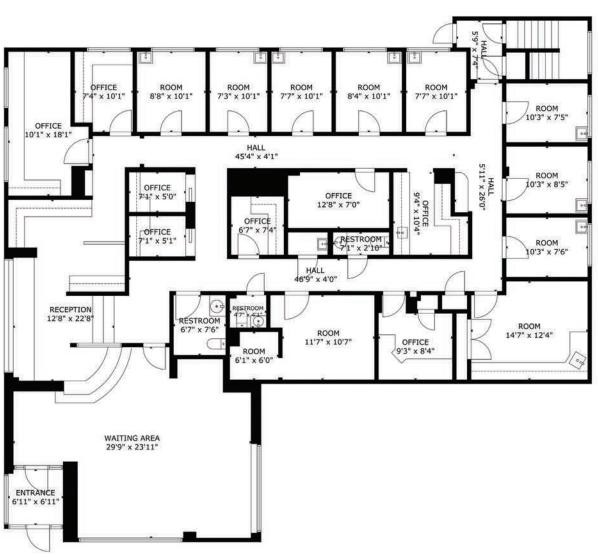

### **EXISTING FIRST FLOOR PLAN**

3,866 SF

6440 Nicollet Ave. Richfield, MN 55423