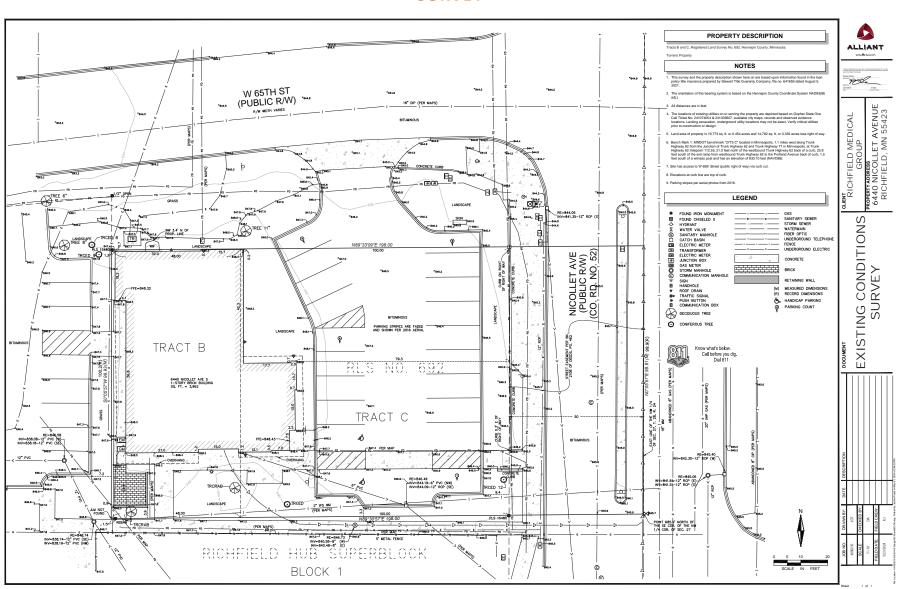

6440 Nicollet Ave. Richfield, MN 55423

## **Fantastic Office Building for Sale**



### **STATS**

**Sale Price:** \$1,237,500.00

**Building Size:** 

First Floor - 3,866 SF

Basement - 1,228 SF

**Lot Size:** 0.34 Acres / 14,801 SF

**Taxes:** 2024 - \$27,617.32

**Zoning:** Commercial Preferred

### **HIGHLIGHTS**

- Corner lot with stoplight
- Next to Hub Shopping Center
- Off bus line
- Off-street parking
- Monument signage for high visibility
- Walking distance from several retail locations and restaurants



#### Tim Igo

2550 University Ave. W. #305-S St. Paul, MN 55114 612-817-2840 | Tim@Suntide.com

6440 Nicollet Ave. Richfield, MN 55423

### **SURVEY**



6440 Nicollet Ave. Richfield, MN 55423

### **EXISTING BASEMENT PLAN**

1,228 SF



6440 Nicollet Ave. Richfield, MN 55423

### **EXISTING FIRST FLOOR PLAN**

3,866 SF



6440 Nicollet Ave. Richfield, MN 55423

### **AERIAL MAP**