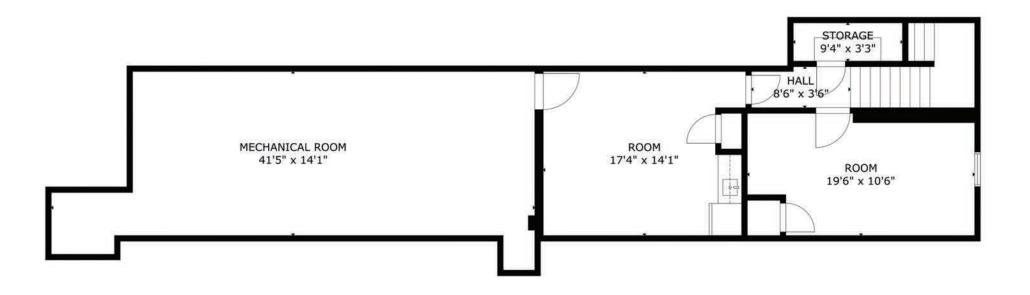

### **EXISTING BASEMENT PLAN**

1,228 SF

6440 Nicollet Ave. Richfield, MN 55423