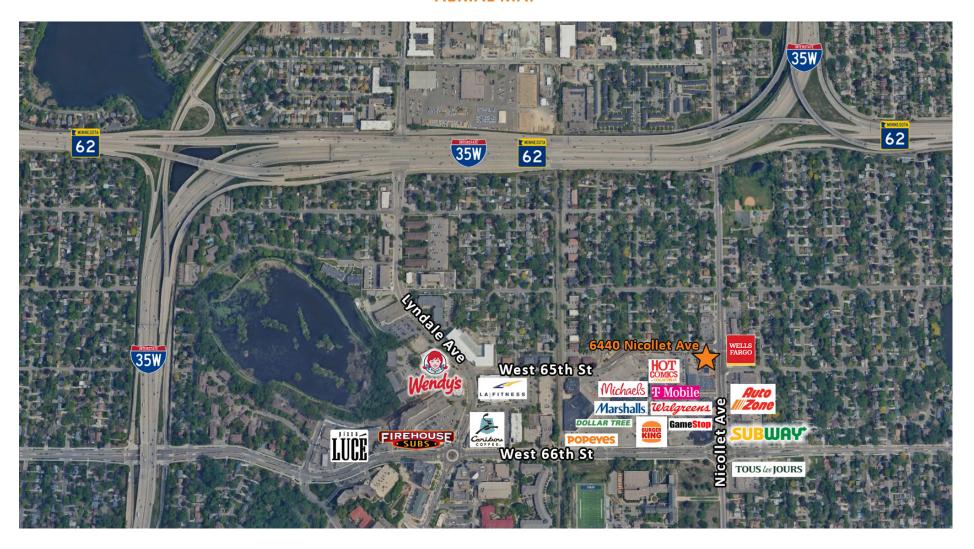

### **AERIAL MAP**

### **HIGHLIGHTS**

- Corner lot with stoplight
- Next to Hub Shopping Center
- Off bus line
- Off-street parking
- Monument signage for high visibility
- Walking distance from several retail locations and restaurants