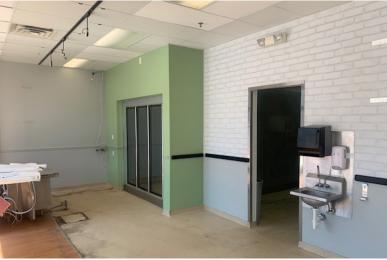

## 4644 E Lake Street Minneapolis, MN 55406

Retail | Former Pizza Space For Lease | 1,053 SF

- Available: Suite 4644 | 1,053 SF
  - 2024 CAM/Tax: \$11.32 PSF
  - Lease Rate: \$29.00 PSF Net
- Just steps away from West River Parkway
- Off street parking
- Common area restrooms
- Light rail line 5 minutes away
- · Located in Longfellow/Cooper neighborhood
- Nearby parks include Meeker, Island Dog Park, Central Mississippi Riverfront Park, and Desnoyer Park
- · Close to Minnehaha Academy and University of St. Thomas
- Easy access to Downtown Minneapolis and St. Paul
- Walk/Transit/Bike Score: 54/44/88
- · Co-tenants: Longfellow Grill, Corazon, and Loons Coffee