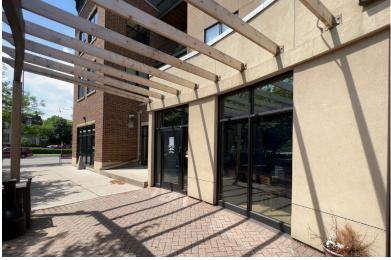

## 4644 E Lake Street Minneapolis, MN 55406

Retail | Former Pizza Space For Lease | 1,053 SF

- Available: Suite 4644 | 1,053 SF
  - 2024 CAM/Tax: \$11.32 PSF
  - Lease Rate: \$29.00 PSF Net
- Just steps away from West River Parkway
- Off street parking
- Common area restrooms
- Light rail line 5 minutes away
- · Located in Longfellow/Cooper neighborhood
- Nearby parks include Meeker, Island Dog Park, Central Mississippi Riverfront Park, and Desnoyer Park
- · Close to Minnehaha Academy and University of St. Thomas
- Easy access to Downtown Minneapolis and St. Paul
- Walk/Transit/Bike Score: 54/44/88
- · Co-tenants: Longfellow Grill, Corazon, and Loons Coffee