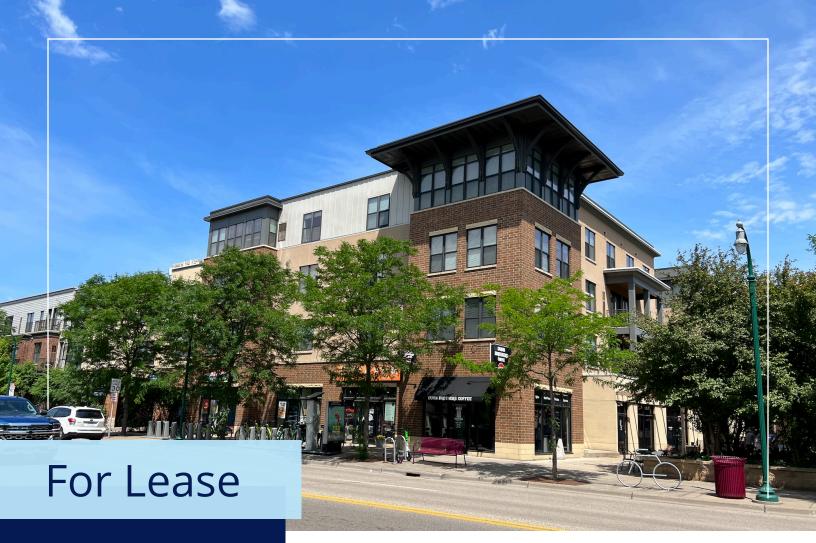

## 4644 E Lake Street Minneapolis, MN 55406

Retail | Former Pizza Space For Lease | 1,053 SF

- Available: Suite 4644 | 1,053 SF
  - 2024 CAM/Tax: \$11.32 PSF
  - Lease Rate: \$29.00 PSF Net
- Just steps away from West River Parkway
- Off street parking
- Common area restrooms
- Light rail line 5 minutes away
- · Located in Longfellow/Cooper neighborhood
- Nearby parks include Meeker, Island Dog Park, Central Mississippi Riverfront Park, and Desnoyer Park
- · Close to Minnehaha Academy and University of St. Thomas
- Easy access to Downtown Minneapolis and St. Paul
- Walk/Transit/Bike Score: 54/44/88
- · Co-tenants: Longfellow Grill, Corazon, and Loons Coffee