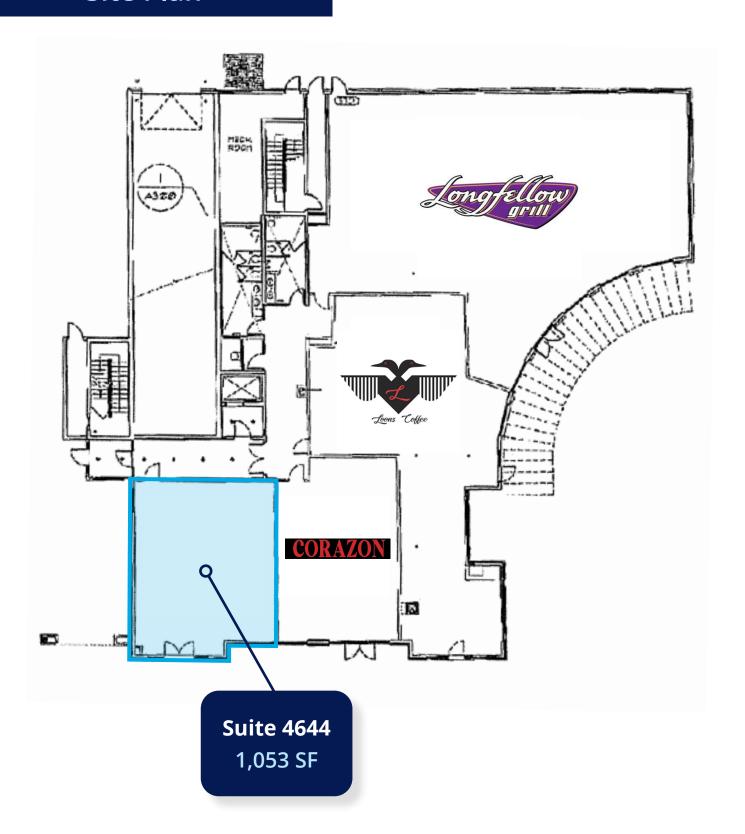

## Site Plan

## 4644 E Lake Street Minneapolis, MN 55406

Retail | Former Pizza Space For Lease | 1,053 SF

- Available: Suite 4644 | 1,053 SF
  - 2024 CAM/Tax: \$11.32 PSF
  - Lease Rate: \$29.00 PSF Net
- Just steps away from West River Parkway
- Off street parking
- Common area restrooms
- Light rail line 5 minutes away
- · Located in Longfellow/Cooper neighborhood
- Nearby parks include Meeker, Island Dog Park, Central Mississippi Riverfront Park, and Desnoyer Park
- · Close to Minnehaha Academy and University of St. Thomas
- Easy access to Downtown Minneapolis and St. Paul
- Walk/Transit/Bike Score: 54/44/88
- · Co-tenants: Longfellow Grill, Corazon, and Loons Coffee