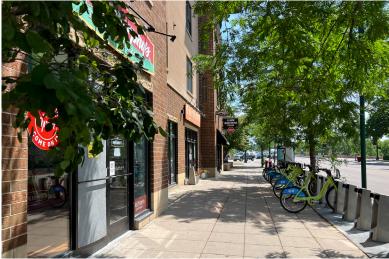

## 4644 E Lake Street Minneapolis, MN 55406

Retail | Former Pizza Space For Lease | 1,053 SF

- Available: Suite 4644 | 1,053 SF
  - 2024 CAM/Tax: \$11.32 PSF
  - Lease Rate: \$29.00 PSF Net
- Just steps away from West River Parkway
- Off street parking
- Common area restrooms
- Light rail line 5 minutes away
- · Located in Longfellow/Cooper neighborhood
- Nearby parks include Meeker, Island Dog Park, Central Mississippi Riverfront Park, and Desnoyer Park
- · Close to Minnehaha Academy and University of St. Thomas
- Easy access to Downtown Minneapolis and St. Paul
- Walk/Transit/Bike Score: 54/44/88
- · Co-tenants: Longfellow Grill, Corazon, and Loons Coffee