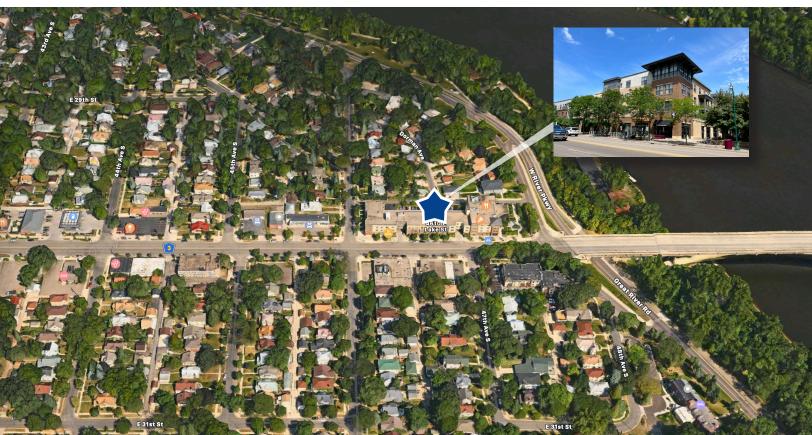

l line 5 minutes away
- · Located in Longfellow/Cooper neighborhood
- Nearby parks include Meeker, Island Dog Park, Central Mississippi Riverfront Park, and Desnoyer Park
- · Close to Minnehaha Academy and University of St. Thomas
- Easy access to Downtown Minneapolis and St. Paul
- Walk/Transit/Bike Score: 54/44/88
- · Co-tenants: Longfellow Grill, Corazon, and Loons Coffee

## **Location Overview**

### Demographics

#### **Average Household Population**

| 1 Mile  | 7,636   |
|---------|---------|
| 3 Miles | 101,833 |
| 5 Miles | 299,563 |

#### **Average Household Income**

| 1 Mile  | \$79,867 |
|---------|----------|
| 3 Miles | \$65,971 |
| 5 Miles | \$62,334 |

#### **Traffic Counts**

| Lake Street E | 17,540 vpd |
|---------------|------------|
| 46th Avenue S | 1.132 vpd  |





## Site Plan















# Marilyn Fritze Vice President +1 612 804 4364 marilyn.fritze@colliers.com



1600 Utica Avenue S Suite 300 St. Louis Park, MN 55416 P: +1 952 897 7700

#### **Mary Lindell** *Senior Associate*

+1 612 747 9854 mlindell@suntide.com



2550 University Avenue W Suite 305-S St. Paul, MN 55114 P: +1 651 603 0321