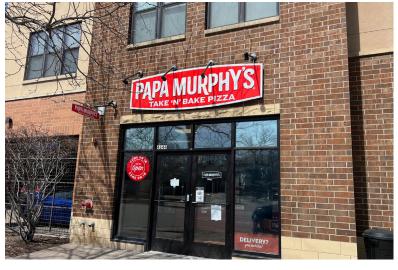

## 4644 E Lake Street Minneapolis, MN 55406

Retail | Former Pizza Space For Lease | 1,053 SF

- Available: Suite 4644 | 1,053 SF
  - 2024 CAM/Tax: \$11.32 PSF
  - Lease Rate: \$29.00 PSF Net
- Just steps away from West River Parkway
- Off street parking
- Common area restrooms
- Light rail line 5 minutes away
- · Located in Longfellow/Cooper neighborhood
- Nearby parks include Meeker, Island Dog Park, Central Mississippi Riverfront Park, and Desnoyer Park
- · Close to Minnehaha Academy and University of St. Thomas
- Easy access to Downtown Minneapolis and St. Paul
- Walk/Transit/Bike Score: 54/44/88
- · Co-tenants: Longfellow Grill, Corazon, and Loons Coffee