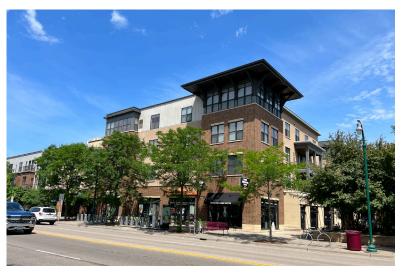

## 4644 E Lake Street Minneapolis, MN 55406

Retail | Former Pizza Space For Lease | 1,053 SF

- Available: Suite 4644 | 1,053 SF
  - 2024 CAM/Tax: \$11.32 PSF
  - Lease Rate: \$29.00 PSF Net
- Just steps away from West River Parkway
- Off street parking
- Common area restrooms
- Light rail line 5 minutes away
- · Located in Longfellow/Cooper neighborhood
- Nearby parks include Meeker, Island Dog Park, Central Mississippi Riverfront Park, and Desnoyer Park
- · Close to Minnehaha Academy and University of St. Thomas
- Easy access to Downtown Minneapolis and St. Paul
- Walk/Transit/Bike Score: 54/44/88
- · Co-tenants: Longfellow Grill, Corazon, and Loons Coffee