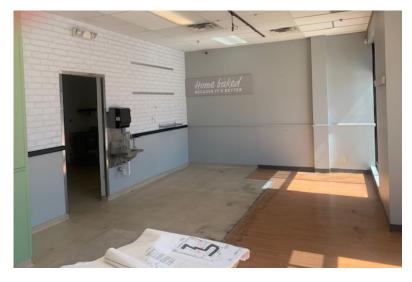

## 4644 E Lake Street Minneapolis, MN 55406

Retail | Former Pizza Space For Lease | 1,053 SF

- Available: Suite 4644 | 1,053 SF
  - 2024 CAM/Tax: \$11.32 PSF
  - Lease Rate: \$29.00 PSF Net
- Just steps away from West River Parkway
- Off street parking
- Common area restrooms
- Light rail line 5 minutes away
- · Located in Longfellow/Cooper neighborhood
- Nearby parks include Meeker, Island Dog Park, Central Mississippi Riverfront Park, and Desnoyer Park
- · Close to Minnehaha Academy and University of St. Thomas
- Easy access to Downtown Minneapolis and St. Paul
- Walk/Transit/Bike Score: 54/44/88
- · Co-tenants: Longfellow Grill, Corazon, and Loons Coffee