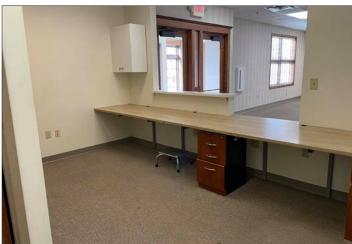

### Suite 200

### **Suite 200 Highlights**

- · Large waiting room with reception desk
- 2 private offices (one divided with 3 cubicles and a larger one with windows)
- 8 patient suites with cabinetry; 4 of those have windows and one has a sink.
- Lab/work area with sink and tons of cabinets
- Breakroom with sink, cabinetry and space for a table
- X-ray area
- Lots of extra storage