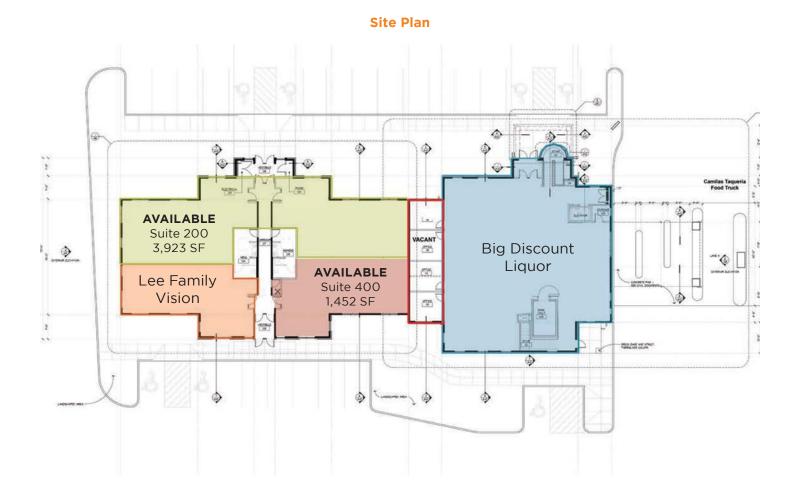

#### **Spaces Available**

**Suite 200:** 3,923 SF **Suite 400:** 1,452 SF

Lease Rate: Negotiable Gross

### Suite 200