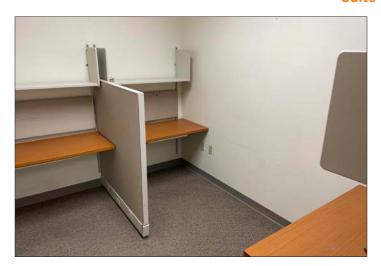

### Suite 200

### **Suite 200 Highlights**

- · Large waiting room with reception desk
- 2 private offices (one divided with 3 cubicles and a larger one with windows)
- 8 patient suites with cabinetry; 4 of those have windows and one has a sink.
- Lab/work area with sink and tons of cabinets
- Breakroom with sink, cabinetry and space for a table
- X-ray area
- Lots of extra storage