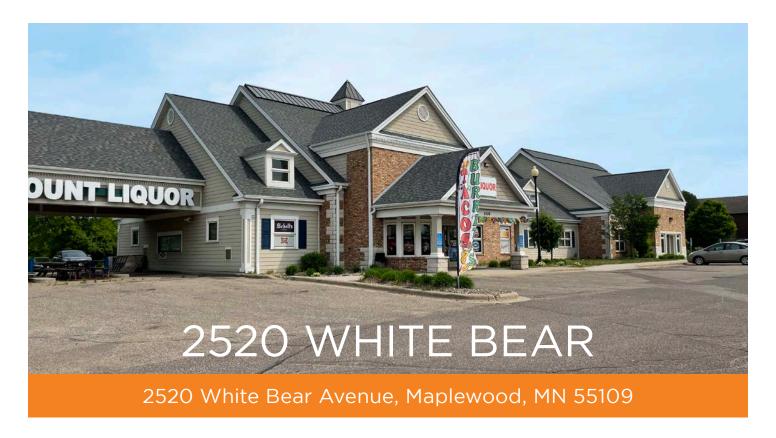

### **Retail/Office/Medical Space For Lease**

### **Property Description**

2520 White Bear is an attractive 16,546 SF multi-tenant neighborhood center in Maplewood, Minnesota. The property is well built, has good access, and combines retail and professional office components including Big Discount Liquor and Lee Family Vision.