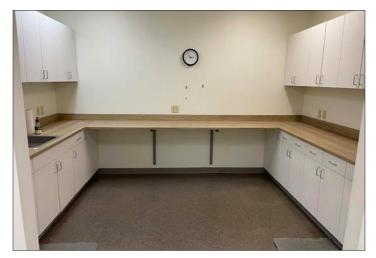

### Suite 200

### **Suite 200 Highlights**

- · Large waiting room with reception desk
- 2 private offices (one divided with 3 cubicles and a larger one with windows)
- 8 patient suites with cabinetry; 4 of those have windows and one has a sink.
- Lab/work area with sink and tons of cabinets
- Breakroom with sink, cabinetry and space for a table
- X-ray area
- Lots of extra storage