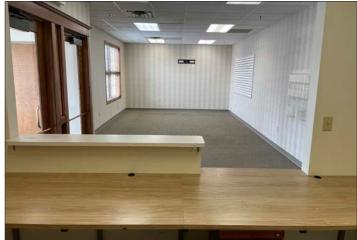

### Suite 200

### **Suite 200 Highlights**

- · Large waiting room with reception desk
- 2 private offices (one divided with 3 cubicles and a larger one with windows)
- 8 patient suites with cabinetry; 4 of those have windows and one has a sink.
- Lab/work area with sink and tons of cabinets
- Breakroom with sink, cabinetry and space for a table
- X-ray area
- Lots of extra storage