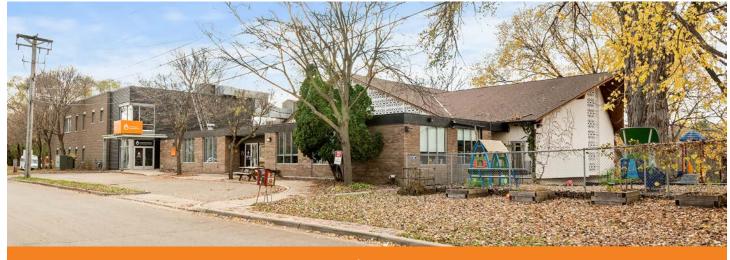

### Property for Sale - Zoned for Assembly | School/DayCare/Religious

#### **Available for Sale:**

**Total Building Size:** 19,429 SF **Total Land Size:** 1.15 Acres **Sale Price:** \$2,720,060.00

North Parcel: PID #17-029-24-34-0004

Parcel: .73 acres (31,752 sf) Year Built: 1959 (school)

**Size:** 9,929 SF

**South Parcel:** PID #17-029-24-34-0005

Parcel: .42 acres (18,232 sf)

Year Built: 2000 (school/admin office)

**Size:** 9,500 SF