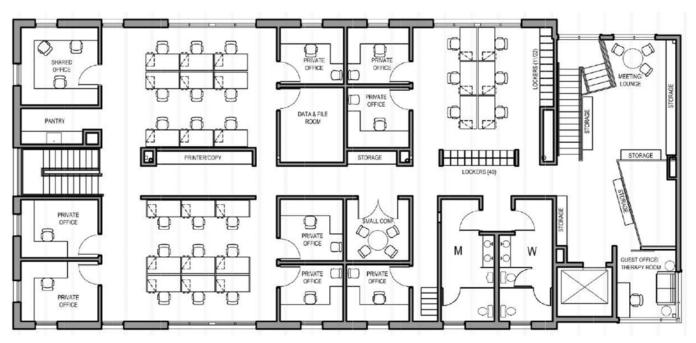

#### **North Building**

1st Floor

2nd Floor

Nancy Flicek Senior Associate

2550 University Ave. W. #305-S St. Paul, MN 55114 952.992.0093 | NFlicek@Suntide.com Mary Lindell Senior Associate