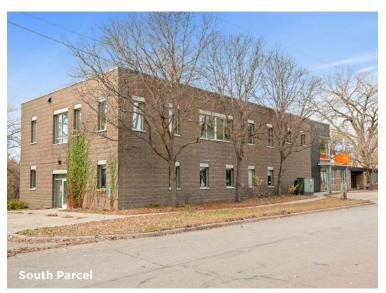

**Size:** 9,929 SF

**South Parcel:** PID #17-029-24-34-0005

Parcel: .42 acres (18,232 sf)

Year Built: 2000 (school/admin office)

**Size:** 9,500 SF