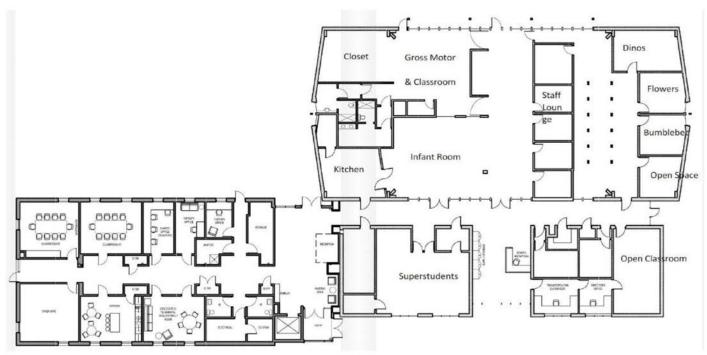

#### **North Building**

1st Floor

2nd Floor

Nancy Flicek Senior Associate

2550 University Ave. W. #305-S St. Paul, MN 55114 952.992.0093 | NFlicek@Suntide.com Mary Lindell Senior Associate

#### **South Building**