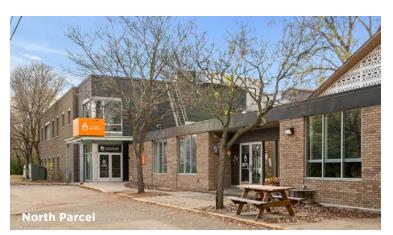

#### **Available for Sale:**

**Total Building Size:** 19,429 SF **Total Land Size:** 1.15 Acres **Sale Price:** \$2,720,060.00

North Parcel: PID #17-029-24-34-0004

Parcel: .73 acres (31,752 sf) Year Built: 1959 (school)