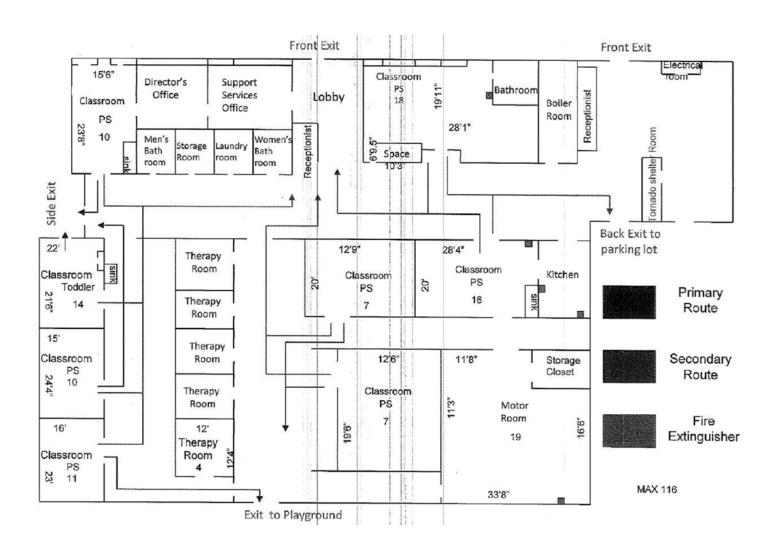

3 miles \$64,036, and 5 miles \$61,699



# Nancy Flicek Senior Associate

2550 University Ave. W. #305-S St. Paul, MN 55114 952.992.0093 | NFlicek@Suntide.com

#### Mary Lindell Senior Associate

#### **Interior Photos**















Nancy Flicek Senior Associate

2550 University Ave. W. #305-S St. Paul, MN 55114 952.992.0093 | NFlicek@Suntide.com Mary Lindell
Senior Associate

#### **Interior Photos**















Nancy Flicek Senior Associate

2550 University Ave. W. #305-S St. Paul, MN 55114 952.992.0093 | NFlicek@Suntide.com Mary Lindell
Senior Associate

#### **North Building**



1st Floor



2nd Floor



Nancy Flicek Senior Associate

2550 University Ave. W. #305-S St. Paul, MN 55114 952.992.0093 | NFlicek@Suntide.com Mary Lindell Senior Associate

#### **South Building**





#### Map



#### **Aerial**





Nancy Flicek
Senior Associate

2550 University Ave. W. #305-S St. Paul, MN 55114 952.992.0093 | NFlicek@Suntide.com Mary Lindell Senior Associate