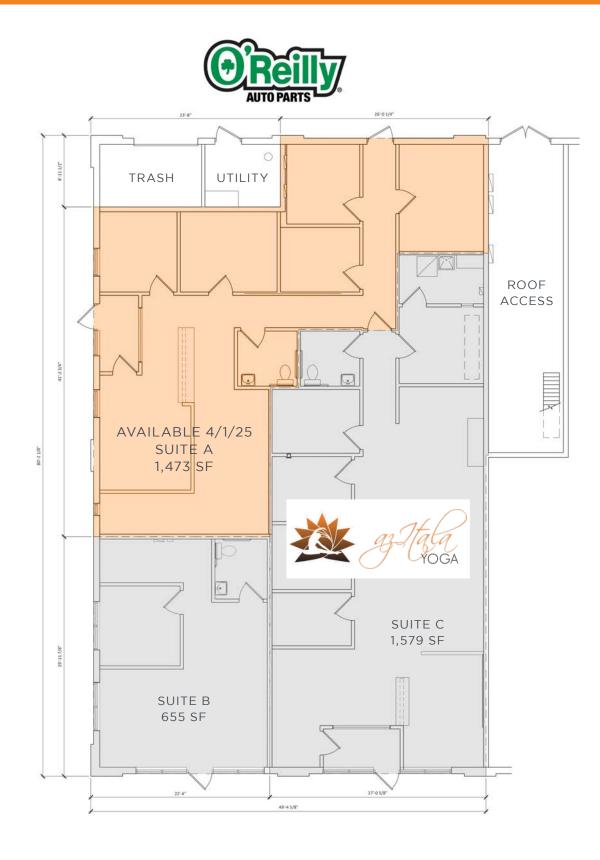

### Space Available 4/1/25

Suite A: 1,473 sf 2024 CAM/Tax: \$4.63 psf Lease Rate: Negotiable

Mary Lindell Senior Associate/Retail Specialist 2550 University Ave. W. #305-S, St. Paul, MN 55114 612.747.9854 | MLindell@Suntide.com