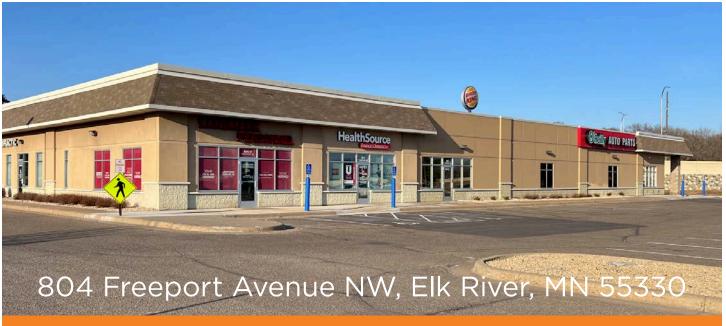

# 804 Freeport Avenue NW, Elk River, MN 55330

Mary Lindell Senior Associate/Retail Specialist 2550 University Ave. W. #305-S, St. Paul, MN 55114 612.747.9854 | MLindell@Suntide.com

#### **Highlights and Features**

- Conveniently located off Highway 169
- Ample parking
- Fast growing community
- Strong demographics
- Join co-tenants: O'Reilly Auto Parts, Power Within Chiropractic and Azitala Yoga
- Neighboring tenants include Buffalo Wild Wings, Azitala Yoga, Just For Kix, Burger King, North Memorial Health Clinic & Urgent Care, Flowers Plus of Elk River, Dolphin Car Wash, Sonic Drive-In, McDonald's, New Hong Kong Buffet, Perkins, Country Inn & Suites, Pizza Ranch, Starbucks, Cub Foods, and more