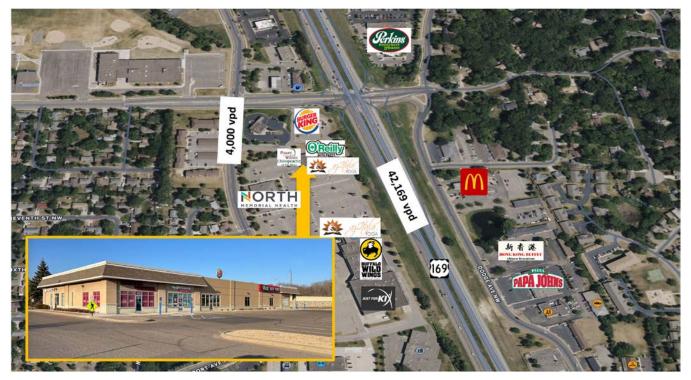

#### **Highlights and Features**

- Conveniently located off Highway 169
- Ample parking
- Fast growing community
- Strong demographics
- Join co-tenants: O'Reilly Auto Parts, Power Within Chiropractic and Azitala Yoga
- Neighboring tenants include Buffalo Wild Wings, Azitala Yoga, Just For Kix, Burger King, North Memorial Health Clinic & Urgent Care, Flowers Plus of Elk River, Dolphin Car Wash, Sonic Drive-In, McDonald's, New Hong Kong Buffet, Perkins, Country Inn & Suites, Pizza Ranch, Starbucks, Cub Foods, and more

#### **Demographics & Traffic Counts**

- Average Population: 1 mile 3,762, 3 miles 15,871, and 5 miles - 28,938
- Average Household Income: 1 mile \$66,070, 3 miles - \$80,383, and 5 miles - \$84,332
- Traffic Counts: Freeport Avenue NW 4,000 vpd, Hwy 169 - 42,169 vpd, and School Street - 9,200 vpd

### **Aerial**

Mary Lindell Senior Associate/Retail Specialist 2550 University Ave. W. #305-S, St. Paul, MN 55114 612.747.9854 | MLindell@Suntide.com