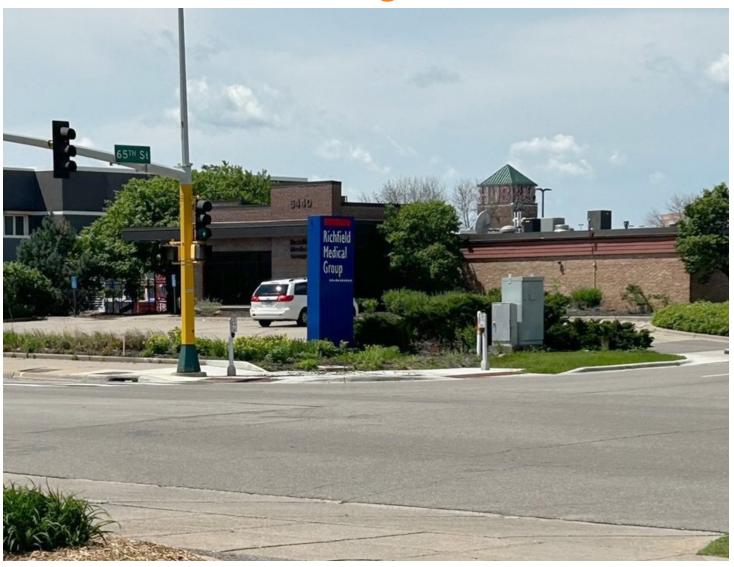

#### **HIGHLIGHTS**

- Corner lot with stoplight
- Next to Hub Shopping Center
- Off bus line
- Off-street parking
- Monument signage for high visibility
- Walking distance from several retail locations and restaurants