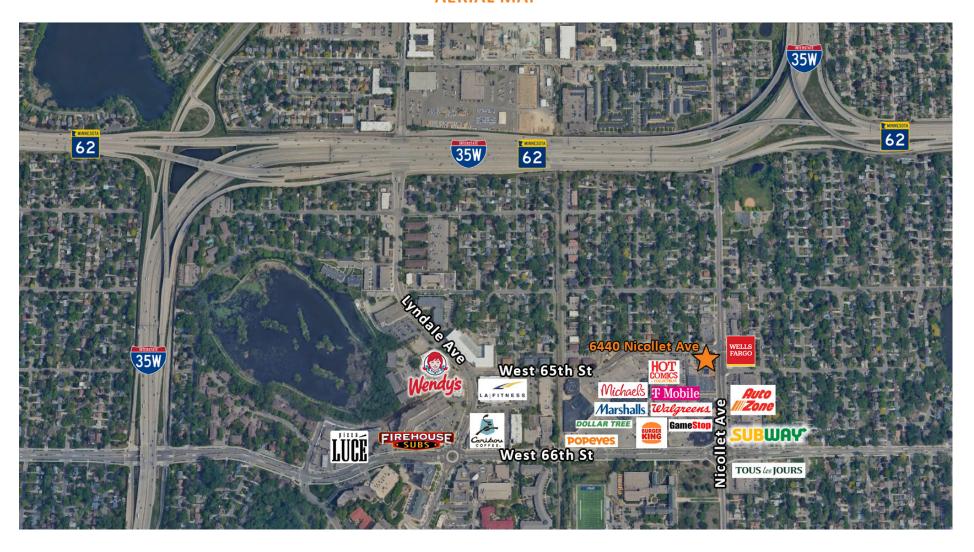

440 Nicollet Ave. Richfield, MN 55423

### **Fantastic Office Building for Sale**



#### **STATS**

**Sale Price:** \$1,237,500.00

**Building Size:** 

First Floor - 4,474 SF

Basement - 1,122 SF

**Lot Size:** 0.34 Acres / 14,801 SF

**Taxes:** 2024 - \$27,617.32

**Zoning:** Commercial Preferred

#### **HIGHLIGHTS**

- Corner lot with stoplight
- Next to Hub Shopping Center
- Off bus line
- Off-street parking
- Monument signage for high visibility
- Walking distance from several retail locations and restaurants



#### Tim Igo

2550 University Ave. W. #305-S St. Paul, MN 55114 612-817-2840 | Tim@Suntide.com

6440 Nicollet Ave. Richfield, MN 55423

#### **SURVEY**



6440 Nicollet Ave. Richfield, MN 55423

### **1ST FLOOR**



6440 Nicollet Ave. Richfield, MN 55423

### **AERIAL MAP**