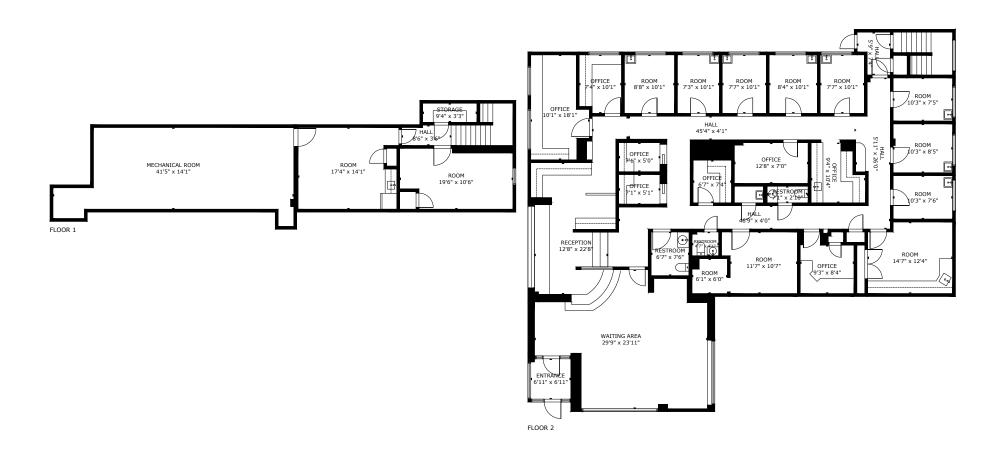

6440 Nicollet Ave. Richfield, MN 55423

### **Fantastic Office Building for Sale**



#### **STATS**

**Sale Price:** \$1,237,500.00

**Building Size:** 

First Floor - 4,474 SF

Basement - 1,122 SF

**Lot Size:** 0.34 Acres / 14,801 SF

**Taxes:** 2024 - \$27,617.32

**Zoning:** Commercial Preferred

#### **HIGHLIGHTS**

- Corner lot with stoplight
- Next to Hub Shopping Center
- Off bus line
- Off-street parking
- Monument signage for high visibility
- Walking distance from several retail locations and restaurants



#### Tim Igo

2550 University Ave. W. #305-S St. Paul, MN 55114 612-817-2840 | Tim@Suntide.com

6440 Nicollet Ave. Richfield, MN 55423

#### **SURVEY**



6440 Nicollet Ave. Richfield, MN 55423

### **1ST FLOOR**



6440 Nicollet Ave. Richfield, MN 55423

### **AERIAL MAP**