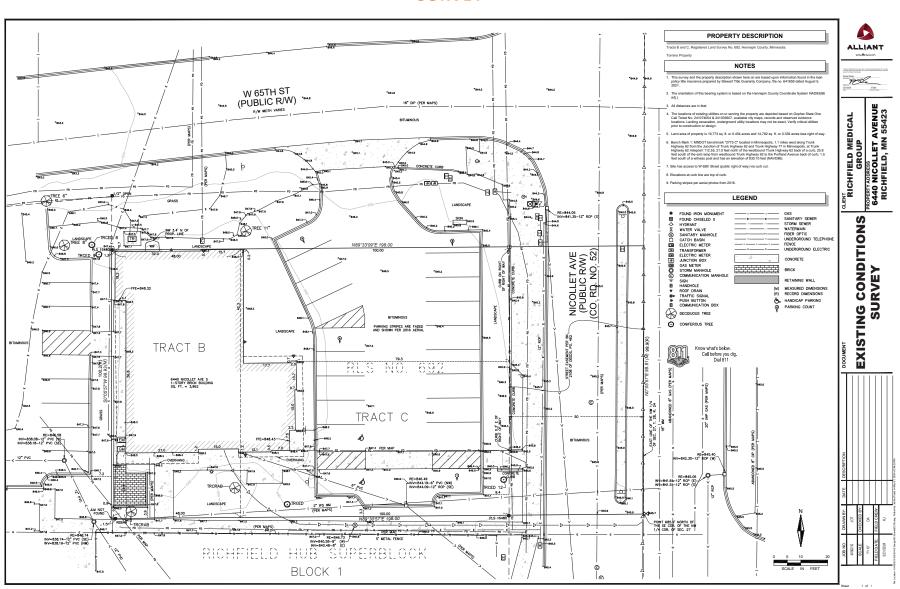

6440 Nicollet Ave. Richfield, MN 55423

### **Fantastic Office Building for Sale**



#### **STATS**

**Sale Price:** \$1,237,500.00

**Building Size:** 

First Floor - 4,474 SF

Basement - 1,122 SF

**Lot Size:** 0.34 Acres / 14,801 SF

**Taxes:** 2024 - \$27,617.32

**Zoning:** Commercial Preferred

#### **HIGHLIGHTS**

- Corner lot with stoplight
- Next to Hub Shopping Center
- Off bus line
- Off-street parking
- Monument signage for high visibility
- Walking distance from several retail locations and restaurants



#### Tim Igo

2550 University Ave. W. #305-S St. Paul, MN 55114 612-817-2840 | Tim@Suntide.com

6440 Nicollet Ave. Richfield, MN 55423

#### **SURVEY**



6440 Nicollet Ave. Richfield, MN 55423

### **1ST FLOOR**



6440 Nicollet Ave. Richfield, MN 55423

### **AERIAL MAP**