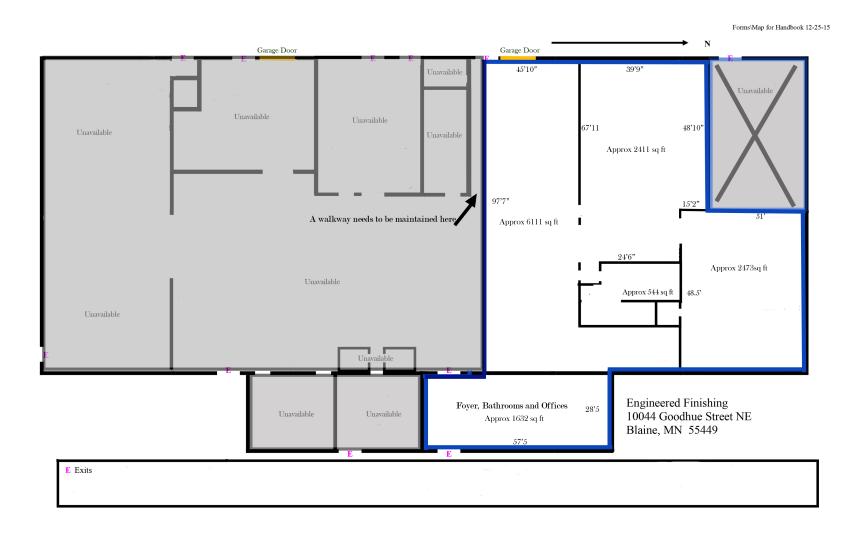

#### **STATS**

**Property Type:** Industrial **Building SF:** 30,000 SF

Available for Sublease: 13,170 SF

Rental Rate: Negotiable

Zoning: 12 Heavy Industrial