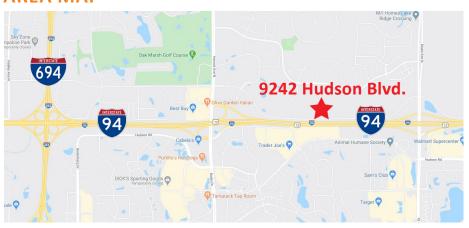

# LAKE ELMO RETAIL

9242 Hudson Blvd, Lake Elmo, MN 55042



## RETAIL SPACE AVAILABLE

#### PROPERTY HIGHLIGHTS

- Rare retail vacancy in thriving center
- 45,570 SF building on 5.16 acres
- Zoning: GB (General Business)
- Excellent visibility from I-94: over 96,000 vehicles per day
- Several new housing developments under construction surrounding this site
- Building and pylon signage

#### **AREA MAP**



#### **AVAILABILITY**

**Retail Space for Lease** 

Suite 300: 3,230 SF Rent: Negotiable



# LAKE ELMO RETAIL

9242 Hudson Blvd, Lake Elmo, MN 55042

### **DEMOGRAPHICS**

| POPULATION          | 1 MILE | 5 MILES | 10 MILES |
|---------------------|--------|---------|----------|
| Total population    | 4,194  | 111,673 | 426,675  |
| Median age          | 36.1   | 36.3    | 35.6     |
| Median age (Male)   | 35.1   | 35.1    | 34.4     |
| Median age (Female) | 36.8   | 37.5    | 36.5     |

| HOUSEHOLDS & INCOME | 1 MILE    | 5 MILES   | 10 MILES  |
|---------------------|-----------|-----------|-----------|
| Total households    | 1,532     | 41,875    | 159,231   |
| # of persons per HH | 2.7       | 2.7       | 2.7       |
| Average HH income   | \$118,221 | \$102,069 | \$81,019  |