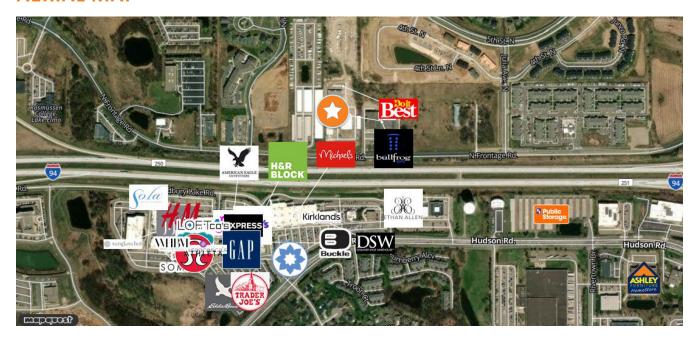

, MN 55042

### **DEMOGRAPHICS**

| POPULATION          | 1 MILE | 5 MILES | 10 MILES |
|---------------------|--------|---------|----------|
| Total population    | 4,194  | 111,673 | 426,675  |
| Median age          | 36.1   | 36.3    | 35.6     |
| Median age (Male)   | 35.1   | 35.1    | 34.4     |
| Median age (Female) | 36.8   | 37.5    | 36.5     |

| HOUSEHOLDS & INCOME | 1 MILE    | 5 MILES   | 10 MILES  |
|---------------------|-----------|-----------|-----------|
| Total households    | 1,532     | 41,875    | 159,231   |
| # of persons per HH | 2.7       | 2.7       | 2.7       |
| Average HH income   | \$118,221 | \$102,069 | \$81,019  |
| Average house value | \$324,697 | \$301,388 | \$278,682 |

<sup>\*</sup> Demographic data derived from 2010 US Census

### **AERIAL MAP**





# LAKE ELMO RETAIL

9242 Hudson Blvd, Lake Elmo, MN 55042

### **RETAIL SPACE FOR LEASE**