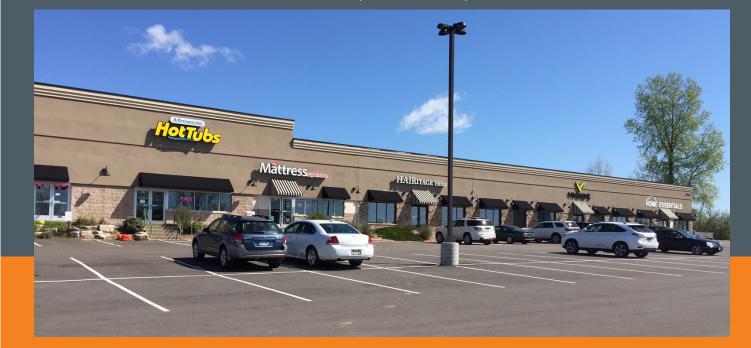

# LAKE ELMO RETAIL

9242 Hudson Blvd, Lake Elmo, MN 55042

#### PROPERTY HIGHLIGHTS

- Rare retail vacancy in thriving center
- 45,570 SF building on 5.16 acres
- Zoning: GB (General Business)
- Excellent visibility from I-94: over 96,000 vehicles per day
- Several new housing developments under construction surrounding this site
- Building and pylon signage