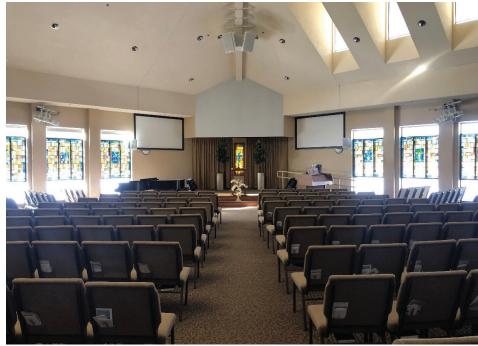

#### HIGHLIGHTS

- 8,000 square feet available
- Seventh-day Adventist worship on Saturday Lease opportunities on Sunday + during week
- 300 Seat Sanctuary with A/V & Live Streaming
- Sanctuary audio in all rooms
- 5 Classrooms -2 w/child restrooms, 1 w/ sanctuary window
- Primary/Junior Rooms (Flex Wall)
- Lobby Coat Storage cabinet areas
- Warming Kitchen
- Copy/Work Room
- Designated Storage Cabinets/Drawers per classroom
- Accessible Restrooms
- Ample Parking
- Playground and Open Space
- East and West Vestibules for entry/exit
- Site Signage Electronic Message Board