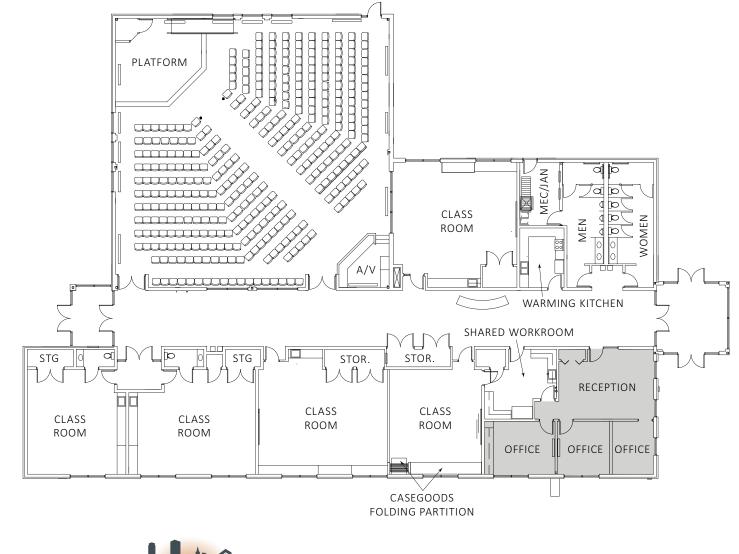

#### HIGHLIGHTS

- 8,000 square feet available
- Seventh-day Adventist worship on Saturday Lease opportunities on Sunday + during week
- 300 Seat Sanctuary with A/V & Live Streaming
- Sanctuary audio in all rooms
- 5 Classrooms -2 w/child restrooms, 1 w/ sanctuary window
- Primary/Junior Rooms (Flex Wall)
- Lobby Coat Storage cabinet areas
- Warming Kitchen
- Copy/Work Room
- Designated Storage Cabinets/Drawers per classroom
- Accessible Restrooms
- Ample Parking
- Playground and Open Space
- East and West Vestibules for entry/exit
- Site Signage Electronic Message Board