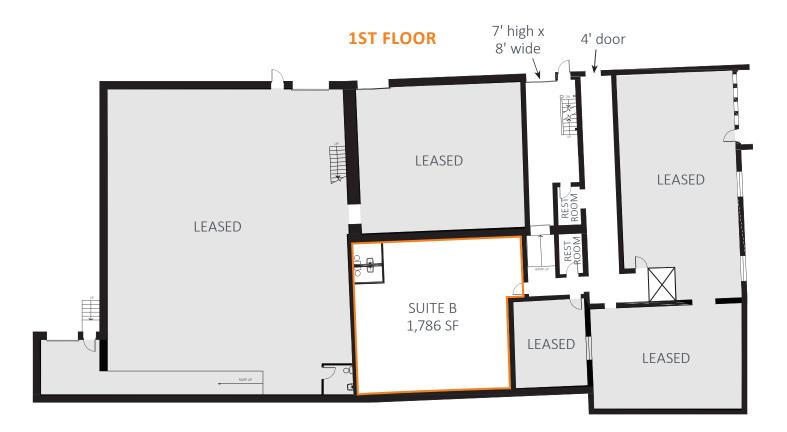

### **AVAILABILITY**

| Suite B    | 1,786 SF                 |
|------------|--------------------------|
| Suite E    | 1,265 SF                 |
| Lease Rate | \$14.00-\$16.00/SF Gross |

## **1911 RICE STREET**

1911 Rice Street, Roseville, MN 55113