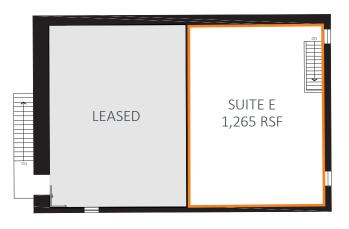

### **AVAILABILITY**

| Suite B    | 1,786 SF                 |
|------------|--------------------------|
| Suite E    | 1,265 SF                 |
| Lease Rate | \$14.00-\$16.00/SF Gross |

## **2ND FLOOR**

Jeff Hart, CCIM 2550 University Ave. W. #305-S St. Paul, MN 55114 612-747-7794 JeffHart@Suntide.com