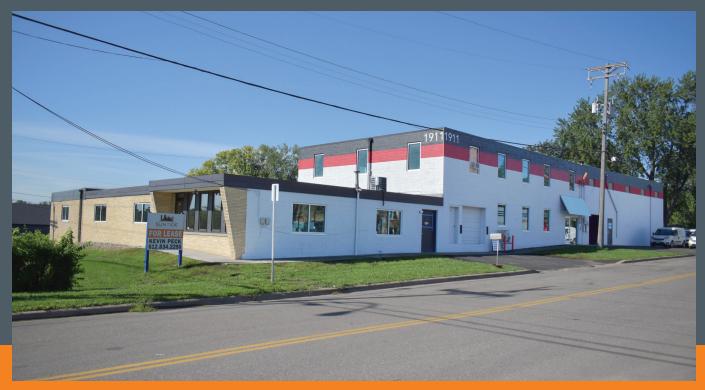

# **1911 RICE STREET**

1911 Rice Street, Roseville, MN 55113

## **SPACE FOR LEASE**

## **HIGHLIGHTS**

- Recently updated with new windows, solar panels, and geothermal heating & cooling
- Great access to I-35E and Hwy-36
- Onsite parking available
- Free Wi-fi
- Close proximity to shopping and restaurants
- Located at intersection with four way traffic signals
- Located in Rice and Larpenteur Alliance Neighborhood
- Located in an Opportunity Zone
- Close proximity to McCarrons Lake and Lake McCarrons County Park
- METRO Transit bus stops across the street