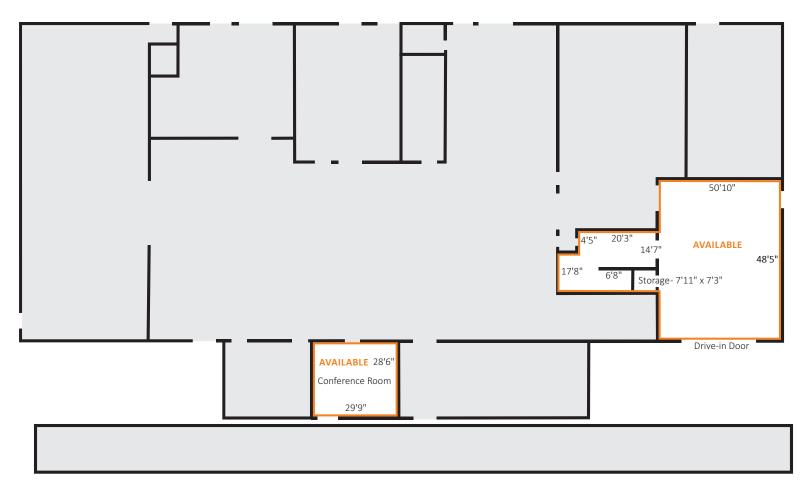

access to a drive in door, perfect for a start-up or an established small business.

### **STATS**

Property Type: Industrial Building SF: 30,000 SF Available for Sublease: 2,960 SF Rental Rate: Negotiable Zoning: 12 Heavy Industrial

### **HIGHLIGHTS**

- Shop space
- Access to drive-in door
- Access to Conference Room



### Derrick Jensen

2550 University Ave. W. #305-S, St. Paul, MN 55114 651-675-7346 | Derrick@Suntide.com

# **10040 GOODHUE STREET**

10040 Goodhue Street NE, Blaine 55449



Shop Space/Office Area



Shop Space/Office Area





Shop Space



Drive-in door

Drive-in door



#### **Derrick Jensen**

2550 University Ave. W. #305-S, St. Paul, MN 55114 651-675-7346 | Derrick@Suntide.com

# **10040 GOODHUE STREET**

10040 Goodhue Street NE, Blaine 55449

#### **FLOORPLAN**





#### **Derrick Jensen**

2550 University Ave. W. #305-S, St. Paul, MN 55114 651-675-7346 | Derrick@Suntide.com