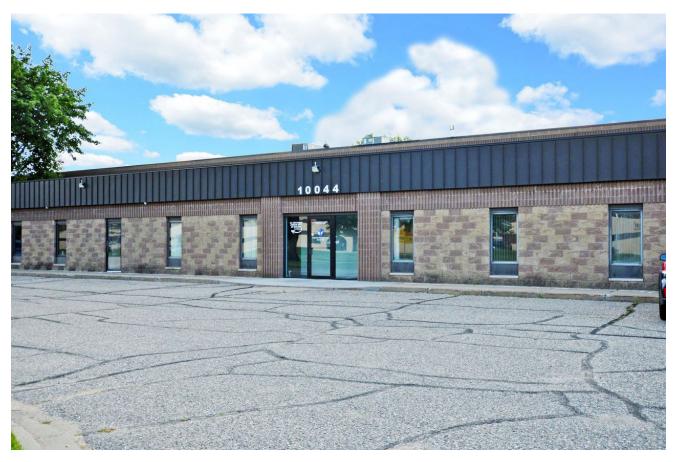

# **10040 GOODHUE STREET**

10040 Goodhue Street NE, Blaine 55449

### DESCRIPTION

Rare industrial sublease located in the heart of Blaine just minutes from I-35 W and Hwy 65. Small shop space with access to a drive in door, perfect for a start-up or an established small business.

### **STATS**

Property Type: Industrial Building SF: 30,000 SF Available for Sublease: 2,960 SF Rental Rate: Negotiable Zoning: 12 Heavy Industrial