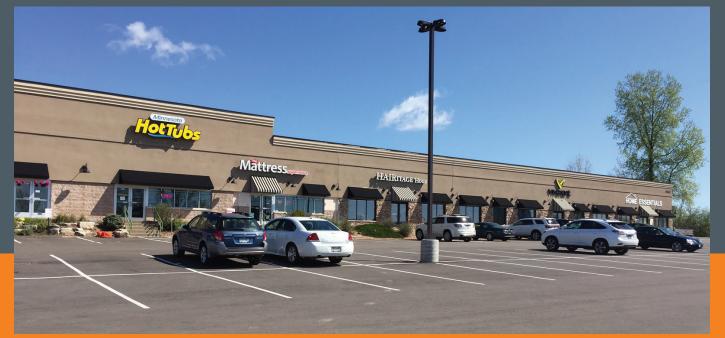

## LAKE ELMO RETAIL

9242 Hudson Blvd, Lake Elmo, MN 55042

### **RETAIL/WAREHOUSE SPACE AVAILABLE**

#### **PROPERTY HIGHLIGHTS**

- Rare retail vacancy in thriving center
- 45,570 SF building on 5.16 acres
- Zoning: GB (General Business)
- Excellent visibility from I-94: over 96,000 vehicles per day
- Several new housing developments under construction surrounding this site
- Building and pylon signage