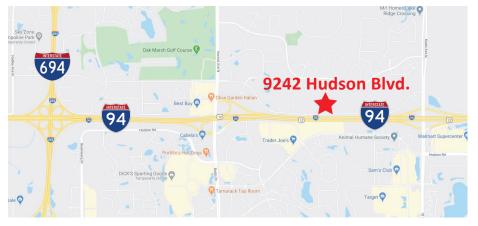

## LAKE ELMO RETAIL

9242 Hudson Blvd, Lake Elmo, MN 55042



### **RETAIL/WAREHOUSE SPACE AVAILABLE**

#### **PROPERTY HIGHLIGHTS**

- Rare retail vacancy in thriving center
- 45,570 SF building on 5.16 acres
- Zoning: GB (General Business)
- Excellent visibility from I-94: over 96,000 vehicles per day
- Several new housing developments under construction surrounding this site
- Building and pylon signage

#### **AREA MAP**





#### Derrick Jensen 2550 University Ave. West, #305-S, St. Paul, MN 55114 651-675-7346 | Derrick@Suntide.com

#### **AVAILABILITY**

**Retail Space for Lease** Suite 300: 3,230 SF Rent: Negotiable

#### Warehouse Space for Lease

Suite 500: 5,700 SF Rent: Negotiable

## LAKE ELMO RETAIL

9242 Hudson Blvd, Lake Elmo, MN 55042

#### **DEMOGRAPHICS**

| POPULATION          | 1 MILE    | 5 MILES   | 10 MILES  |
|---------------------|-----------|-----------|-----------|
| Total population    | 4,194     | 111,673   | 426,675   |
| Median age          | 36.1      | 36.3      | 35.6      |
| Median age (Male)   | 35.1      | 35.1      | 34.4      |
| Median age (Female) | 36.8      | 37.5      | 36.5      |
|                     |           |           |           |
| HOUSEHOLDS & INCOME | 1