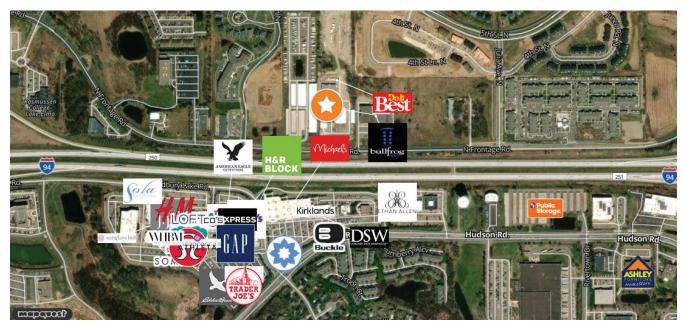

PHICS**

| POPULATION          | 1 MILE    | 5 MILES   | 10 MILES  |
|---------------------|-----------|-----------|-----------|
| Total population    | 4,194     | 111,673   | 426,675   |
| Median age          | 36.1      | 36.3      | 35.6      |
| Median age (Male)   | 35.1      | 35.1      | 34.4      |
| Median age (Female) | 36.8      | 37.5      | 36.5      |
|                     |           |           |           |
| HOUSEHOLDS & INCOME | 1 MILE    | 5 MILES   | 10 MILES  |
| Total households    | 1,532     | 41,875    | 159,231   |
| # of persons per HH | 2.7       | 2.7       | 2.7       |
| Average HH income   | \$118,221 | \$102,069 | \$81,019  |
| Average house value | \$324,697 | \$301,388 | \$278,682 |

\* Demographic data derived from 2010 US Census

#### **AERIAL MAP**





#### Derrick Jensen 2550 University Ave. West, #305-S, St. Paul, MN 55114 651-675-7346 | Derrick@Suntide.com

### **LAKE ELMO RETAIL** 9242 Hudson Blvd, Lake Elmo, MN 55042

#### **RETAIL SPACE FOR LEASE**





Derrick Jensen 2550 University Ave. West, #305-S, St. Paul, MN 55114 651-675-7346 | Derrick@Suntide.com

# LAKE ELMO RETAIL

9242 Hudson Blvd, Lake Elmo, MN 55042

#### WAREHOUSE SPACE FOR LEASE







Derrick Jensen 2550 University Ave. West, #305-S, St. Paul, MN 55114 651-675-7346 | Derrick@Suntide.com