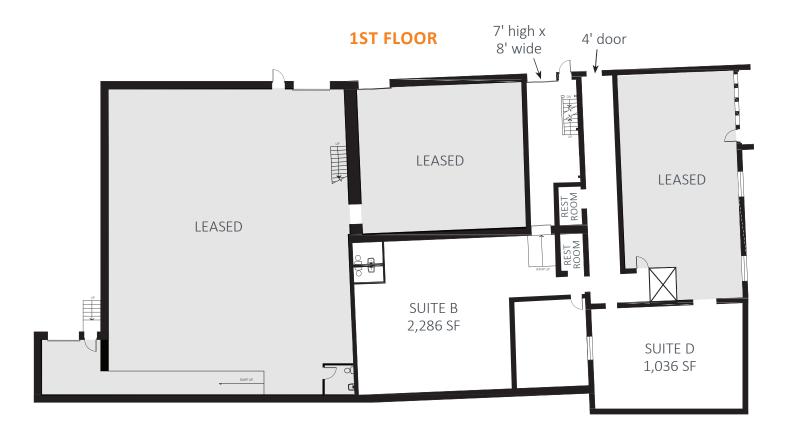

## **AVAILABILITY**

| Suite B    | 1,786 to 2,286 SF        |
|------------|--------------------------|
| Suite D    | 1,036 SF                 |
| Suite E    | 1,265 SF                 |
| Lease Rate | \$14.00-\$16.00/SF Gross |

# **1911 RICE STREET**

1911 Rice Street, Roseville, MN 55113