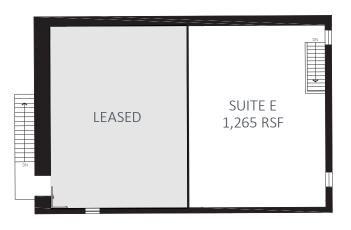

## **AVAILABILITY**

| Suite B    | 1,786 to 2,286 SF        |
|------------|--------------------------|
| Suite D    | 1,036 SF                 |
| Suite E    | 1,265 SF                 |
| Lease Rate | \$14.00-\$16.00/SF Gross |

# **2ND FLOOR**

Jeff Hart, CCIM 2550 University Ave. W. #305-S St. Paul, MN 55114 612-747-7794 JeffHart@Suntide.com