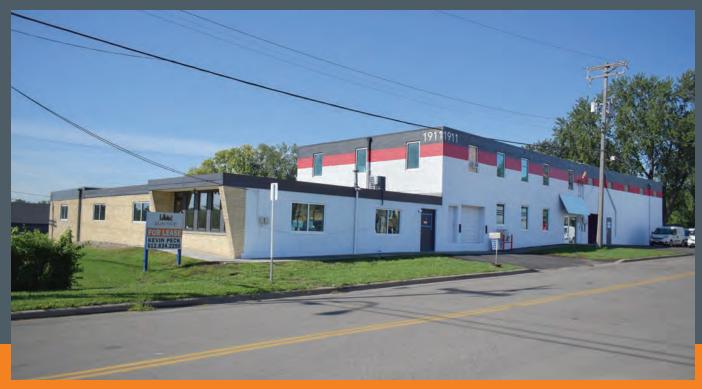

# **1911 RICE STREET**

1911 Rice Street, Roseville, MN 55113

# **SPACE FOR LEASE**

## **STATS**

| Building Size | 16,950 SF |
|---------------|-----------|
| Floors        | 2         |
| Year Built    | 1956      |
| Renovated     | 2022      |