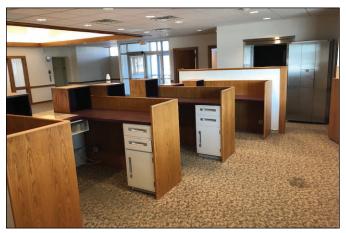

ful finishes and is move-in ready. Ideal for a bank, credit union or other financial service. With easy access to 35E, this site is only 15 minutes from Downtown St. Paul. Lino Lakes is a rapidly growing area with 864 residential units developed just north of the site.

# **STATS**

Property Type: Retail

**Building Size:** 6,380 SF (3,190 SF lower level)

### **HIGHLIGHTS**

- 4 drive-thru lanes
- 4 private offices
- Conference room
- 4 teller stations
- Safety deposit vault and night drop vault
- High visibility signage



Tim Igo

2550 University Ave. W. #305-S St. Paul, MN 55114 651-209-9613 | Tim@Suntide.com

#### **Derrick Jensen**

2550 University Ave. W. #305-S St. Paul, MN 55114 651-209-9628 | Derrick@Suntide.com

2290 70th Street E, Lino Lakes, MN 55038

# **FIRST FLOOR**















Tim Igo

2550 University Ave. W. #305-S St. Paul, MN 55114 651-209-9613 | Tim@Suntide.com

#### **Derrick Jensen**

2550 University Ave. W. #305-S St. Paul, MN 55114 651-209-9628 | Derrick@Suntide.com

2290 70th Street E, Lino Lakes, MN 55038

# **FIRST FLOOR**







# **LOWER LEVEL**







2290 70th Street E, Lino Lakes, MN 55038

# **DEMOGRAPHICS**

| POPULATION  | 1-Mile   | 3-Mile   | 5-Mile    |
|-------------|----------|----------|-----------|
| Male        | 1,061    | 7,412    | 12,989    |
| Female      | 1,023    | 7,146    | 12,615    |
| Total       | 2,083    | 14,558   | 25,604    |
|             |          |          |           |
| AVERAGE HHI | \$91,274 | \$97,286 | \$111,224 |

# **TRAFFIC COUNTS**

Main Street21,947 vpdOtter Lake Road7,597 vpd

# **FLOOR PLAN**