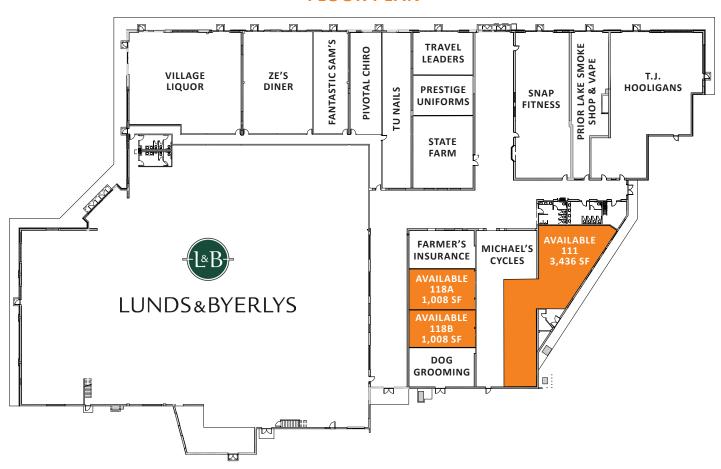

e Village has become a popular commercial destination in this affluent exurb of the Twin Cities.



### Kevin Peck Senior VP, Principal

Suntide Commercial Realty 2550 University Ave. W. #305-S St. Paul, MN 55114 612-834-2250 kevinpeck@suntide.com



### Andy Manthei Senior Director of Brokerage Services

16731 Highway 13 S. Prior Lake, MN 55372

#### **DEMOGRAPHICS**

|                    | 1 mile    | 3 miles   | 5 miles   |
|--------------------|-----------|-----------|-----------|
| Population         | 5,598     | 28,275    | 61,721    |
| Total Households   | 2,268     | 10,299    | 21,319    |
| Average HH Income  | \$102,188 | \$123,738 | \$131,458 |
| Daytime Population | 1,950     | 16,544    | 30,259    |

Traffic Counts (MNDOT 2018) Highway 13 - 16,800 vpd

### **FLOOR PLAN**





### Kevin Peck Senior VP, Principal

Suntide Commercial Realty 2550 University Ave. W. #305-S St. Paul, MN 55114 612-834-2250 kevinpeck@suntide.com



## Andy Manthei Senior Director of Brokerage Services

16731 Highway 13 S. Prior Lake, MN 55372

### **INTERIOR**















### Kevin Peck Senior VP, Principal

Suntide Commercial Realty 2550 University Ave. W. #305-S St. Paul, MN 55114 612-834-2250 kevinpeck@suntide.com



### Andy Manthei Senior Director of Brokerage Services

16731 Highway 13 S. Prior Lake, MN 55372

#### **AERIAL MAP**





## Kevin Peck Senior VP, Principal

Suntide Commercial Realty 2550 University Ave. W. #305-S St. Paul, MN 55114 612-834-2250 kevinpeck@suntide.com



### Andy Manthei Senior Director of Brokerage Services