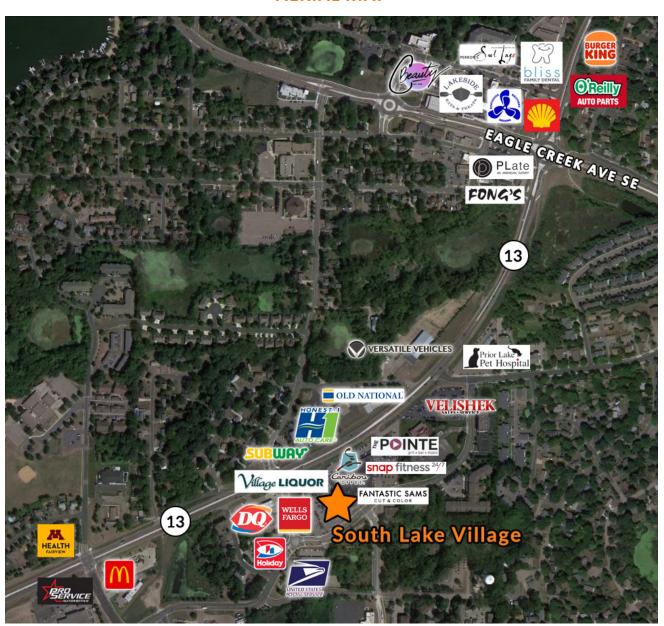

al Households   | 2,268     | 10,299    | 21,319    |
| Average HH Income  | \$102,188 | \$123,738 | \$131,458 |
| Daytime Population | 1,950     | 16,544    | 30,259    |

Traffic Counts (MNDOT 2018) Highway 13 - 16,800 vpd

### **FLOOR PLAN**





### Kevin Peck Senior VP, Principal

Suntide Commercial Realty 2550 University Ave. W. #305-S St. Paul, MN 55114 612-834-2250 kevinpeck@suntide.com



## Andy Manthei Senior Director of Brokerage Services

16731 Highway 13 S. Prior Lake, MN 55372

### **INTERIOR**















### Kevin Peck Senior VP, Principal

Suntide Commercial Realty 2550 University Ave. W. #305-S St. Paul, MN 55114 612-834-2250 kevinpeck@suntide.com



### Andy Manthei Senior Director of Brokerage Services

16731 Highway 13 S. Prior Lake, MN 55372

#### **AERIAL MAP**





## Kevin Peck Senior VP, Principal

Suntide Commercial Realty 2550 University Ave. W. #305-S St. Paul, MN 55114 612-834-2250 kevinpeck@suntide.com



### Andy Manthei Senior Director of Brokerage Services