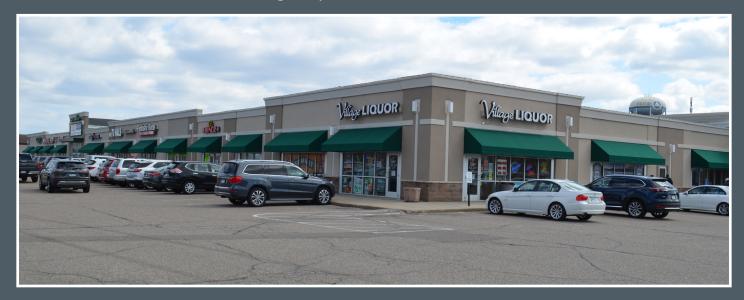

# OFFICE AND RETAIL SPACE FOR LEASE

**Size:** 81,229 SF / 5.48 Acres

Year Built: 1975

**SF Available:** 860 - 3,436 SF **Lease Rates:** \$12 - \$14 psf Net

**CAM** \$4.41 psf **Tax & Insurance** \$4.14 psf

South Lake Village is an office and retail complex offering both storefront and interior opportunities. The property is anchored by Lunds & Byerly's with prime frontage along Highway 13 in Prior Lake's central business district. With abundant parking and several dining and entertainment options, South Lake Village has become a popular commercial destination in this affluent exurb of the Twin Cities.