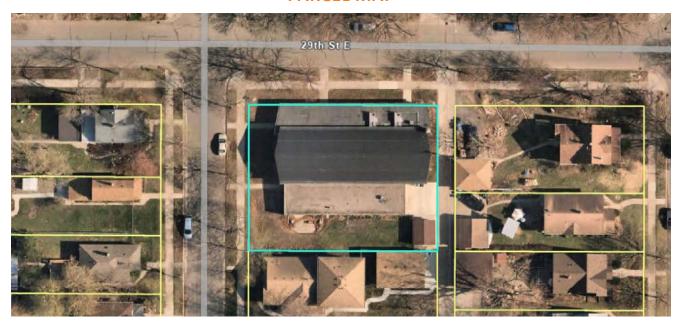

orage Shed
- One block north of East Lake St.
- Easy access to Lake St / Marshall Ave & Hiawatha Ave
- One block from bus line



2550 University Ave. W. #305-S St. Paul, MN 55114 612-834-2250 | KevinPeck@Suntide.com

2901 38th Avenue South, Minneapolis, MN 55406

### **INTERIOR**



sanctuary



sanctuary



sanctuary



sanctuary



sanctuary



production room



#### **Kevin Peck**

2550 University Ave. W. #305-S St. Paul, MN 55114 612-834-2250 | KevinPeck@Suntide.com

2901 38th Avenue South, Minneapolis, MN 55406

### **INTERIOR**



entryway



fellowship hall



office



storage shed



kitchen



kitchen



#### **Kevin Peck**

2550 University Ave. W. #305-S St. Paul, MN 55114 612-834-2250 | KevinPeck@Suntide.com

2901 38th Avenue South, Minneapolis, MN 55406

### **PARCEL MAP**



### **AREA MAP**