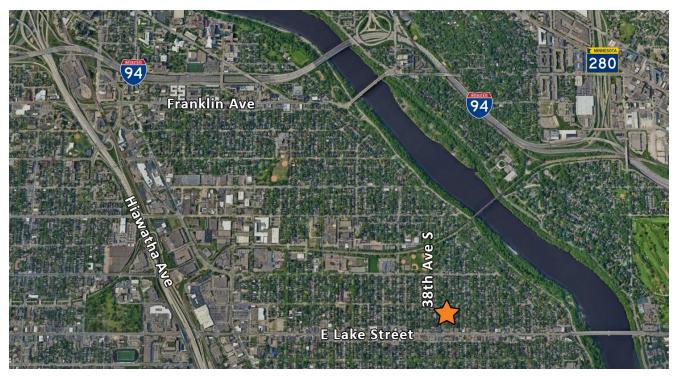

ck north of East Lake St.
- Easy access to Lake St / Marshall Ave & Hiawatha Ave
- One block from bus line



2550 University Ave. W. #305-S St. Paul, MN 55114 612-834-2250 | KevinPeck@Suntide.com

2901 38th Avenue South, Minneapolis, MN 55406

### **INTERIOR**



sanctuary



sanctuary



sanctuary



sanctuary



sanctuary



production room



#### **Kevin Peck**

2550 University Ave. W. #305-S St. Paul, MN 55114 612-834-2250 | KevinPeck@Suntide.com

2901 38th Avenue South, Minneapolis, MN 55406

### **INTERIOR**



entryway



fellowship hall



office



storage shed



kitchen



kitchen



#### **Kevin Peck**

2550 University Ave. W. #305-S St. Paul, MN 55114 612-834-2250 | KevinPeck@Suntide.com

2901 38th Avenue South, Minneapolis, MN 55406

### **PARCEL MAP**



### **AREA MAP**