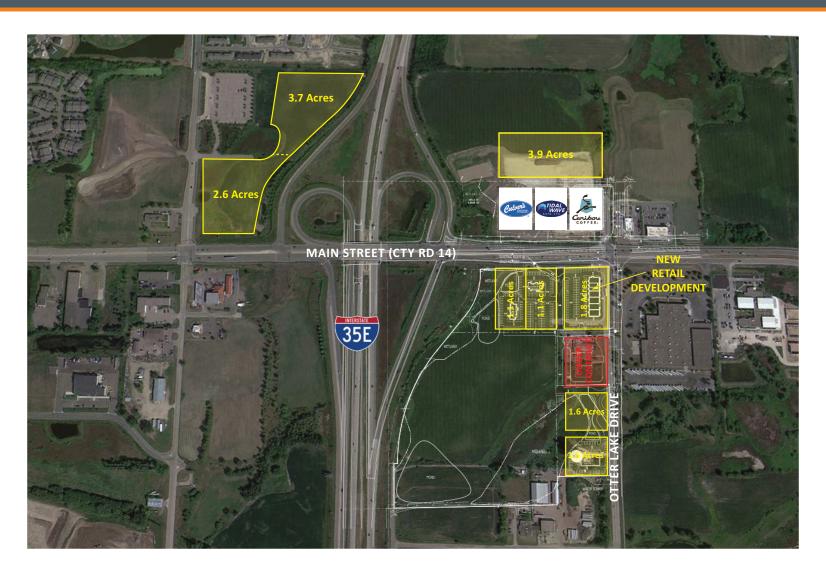

# **NEW RETAIL DEVELOPMENT**

Main Street & 35E, Lino Lakes, MN 55038

## **HIGHLIGHTS**

- New construction
- End-Cap with drive thru available
- 22,700 vehicles per day along Main Street and 50,000 vehicles per day along 35E
- Located within a rapidly growing community;
  population increased 91% over a period of 3 years
- Nearby retailers include McDonalds, Dunkin, Blue Heron Grill, Festival Foods, Dunn Brothers Coffee, Kwik Trip, Fiesta Cancun, Dairy Queen, Culvers, Tidal Wave Auto Spa, and Jersey Mike's