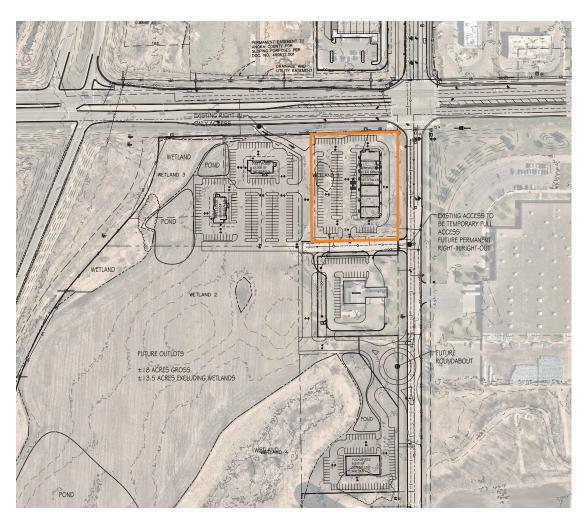

# **NEW RETAIL DEVELOPMENT**

Main Street & 35E, Lino Lakes, MN 55038

## **HIGHLIGHTS**

- New construction
- End-Cap with drive thru available
- 22,700 vehicles per day along Main Street and 50,000 vehicles per day along 35E
- Located within a rapidly growing community;
  population increased 91% over a period of 3 years
- Nearby retailers include McDonalds, Dunkin, Blue Heron Grill, Festival Foods, Dunn Brothers Coffee, Kwik Trip, Fiesta Cancun, Dairy Queen, Culvers, Tidal Wave Auto Spa, and Jersey Mike's