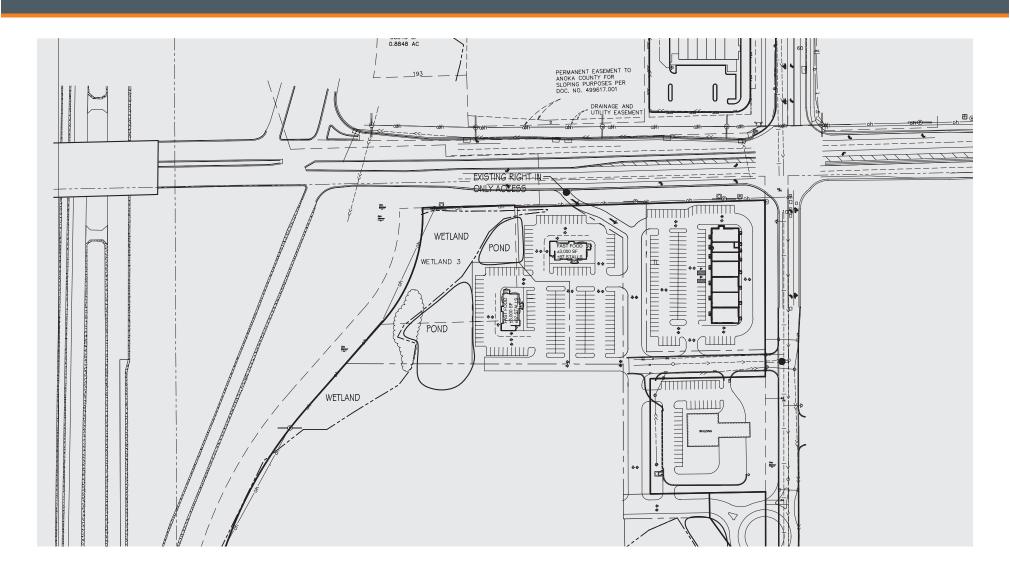

# **NEW RETAIL DEVELOPMENT**

Main Street & 35E, Lino Lakes, MN 55038

## **HIGHLIGHTS**

- New construction
- End-Cap with drive thru available
- 22,700 vehicles per day along Main Street and 50,000 vehicles per day along 35E
- Located within a rapidly growing community;
  population increased 91% over a period of 3 years
- Nearby retailers include McDonalds, Dunkin, Blue Heron Grill, Festival Foods, Dunn Brothers Coffee, Kwik Trip, Fiesta Cancun, Dairy Queen, Culvers, Tidal Wave Auto Spa, and Jersey Mike's