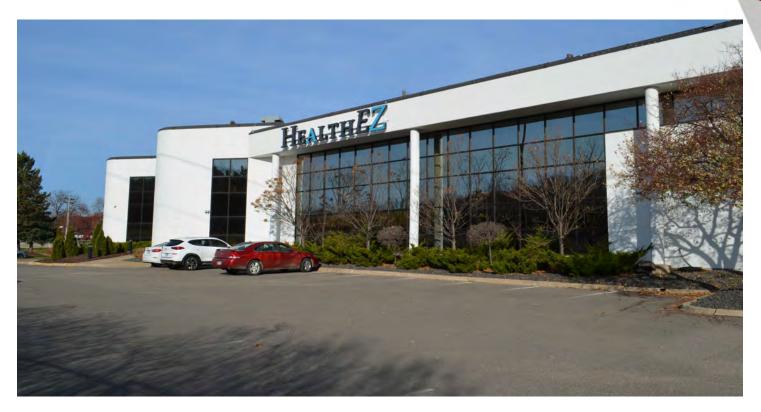

# OFFICE SPACE FOR LEASE

7201 W. 78th Street | Bloomington, MN 55439

# PROPERTY OVERVIEW

Professional office building with direct visibility along heavily traveled I-494 on the northern edge of Bloomington giving it premier access to the rich commercial corridor of I-494, as well as numerous parks and green spaces in the south and west.

### **PROPERTY HIGHLIGHTS**

- 24-Hour Keycard Access and Security Cameras
- Recent Improvements Included: Restrooms, LED Lighting, and Common Areas
- Prime Visibility on I-494, Potential Building Signage
- Convenient to Both Minneapolis and St. Paul CBD
- Over 139,600 VPD Along this Segment of I-494
- Easy Access from I-494 and Hwy 169
- Less than 10 Minutes from MSP International Airport
- Multiple Upscale Shopping Centers Nearby Including Eden Prairie Center, Galleria, Shops at Lyndale, and Southdale Shopping Center