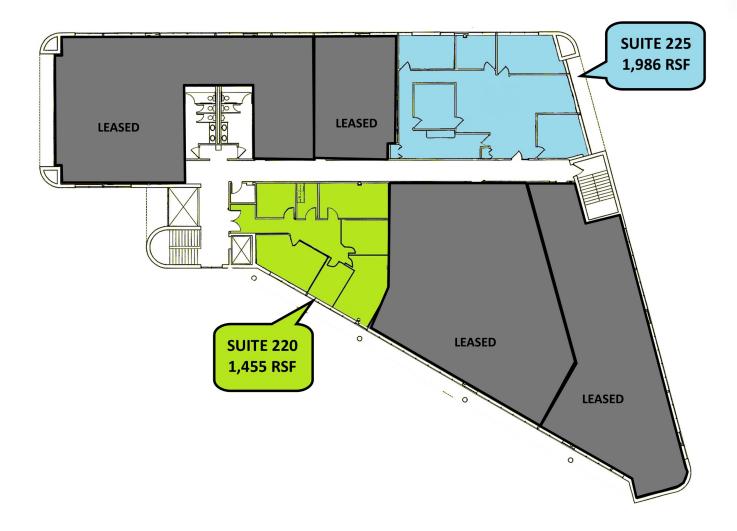

## AVAILABLE SUITES

| Suite | Size     | Rate       |
|-------|----------|------------|
| 220   | 1,455 SF | Negotiable |
| 225   | 1,986 SF | Negotiable |

**JEFF HART, CCIM** 612-747-7794 jeffhart@suntide.com