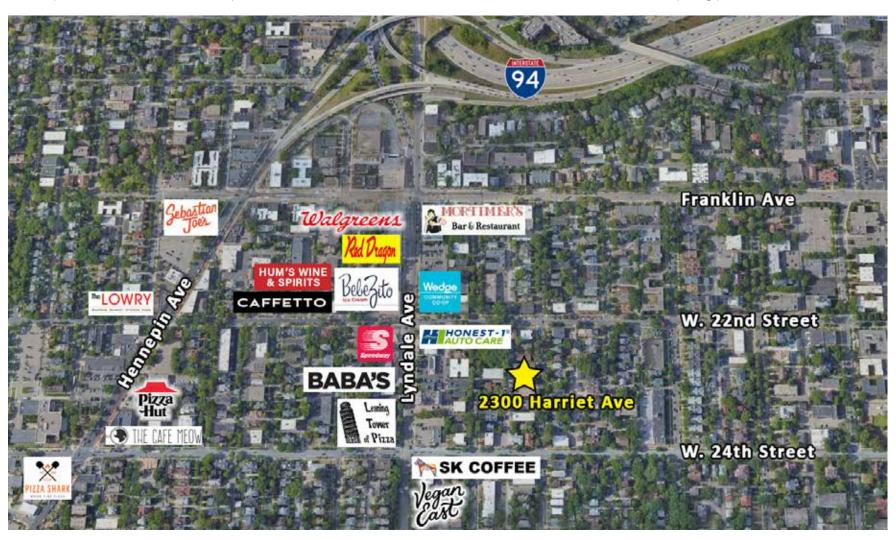

#### **CHARMING LOCATION**

2300 Harriet is located on an extra long, quiet, tree-lined street. It has close proximity to The Wedge Co-op, Leaning Tower of Pizza, and numerous other boutique cafes and stores to the west on Lyndale Avenue. To the east, a few blocks away, residents can stroll to the world class "Eat Street" on nearby Nicollet Avenue.

### NEIGHBORHOOD

The Whittier neighborhood of Minneapolis is a vibrant community located one mile south of downtown Minneapolis. Whittier is bounded by Franklin Avenue to the north, Interstate 35W to the east, Lyndale Avenue South to the west, and Lake Street to the south. Approximately 14,000 people (7,658 households) live in Whittier.

The neighborhood is most famous for Nicollet Avenue's "Eat Street" with a multitude of restaurants. Lyndale Avenue also has many boutique restaurants and shops. This area is also bordered by Kenwood with its historic affluent homes. Whittier is also home to artists and young professionals.