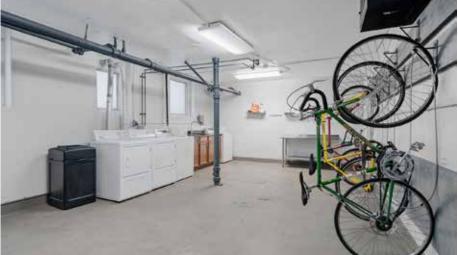

### **PROPERTY STATS**

| FROFERIT STATS      |                                                  |
|---------------------|--------------------------------------------------|
| Туре                | Multi-Family                                     |
| Address             | 2300 Harriet Ave S, Minneapolis, MN 55408        |
| PID#                | 34-029-24-22-0162                                |
| Year Built          | 1915                                             |
| Number of Units     | 20                                               |
| Lot Size (Acres)    | 0.18                                             |
| Lot Square Feet     | 7,841                                            |
| Parking             | 6 spaces                                         |
| Siding              | Masonry                                          |
| Real Estate Taxes   | \$40,249.74 (Payable 2023)                       |
| 2023 Assessed Value | \$2,615,000                                      |
| Heating             | Steam boiler                                     |
| Laundry             | Nicely appointed laundry room;<br>machines owned |
| Bike Storage        | Ample, clean bike room                           |
| Storage Lockers     | Yes                                              |