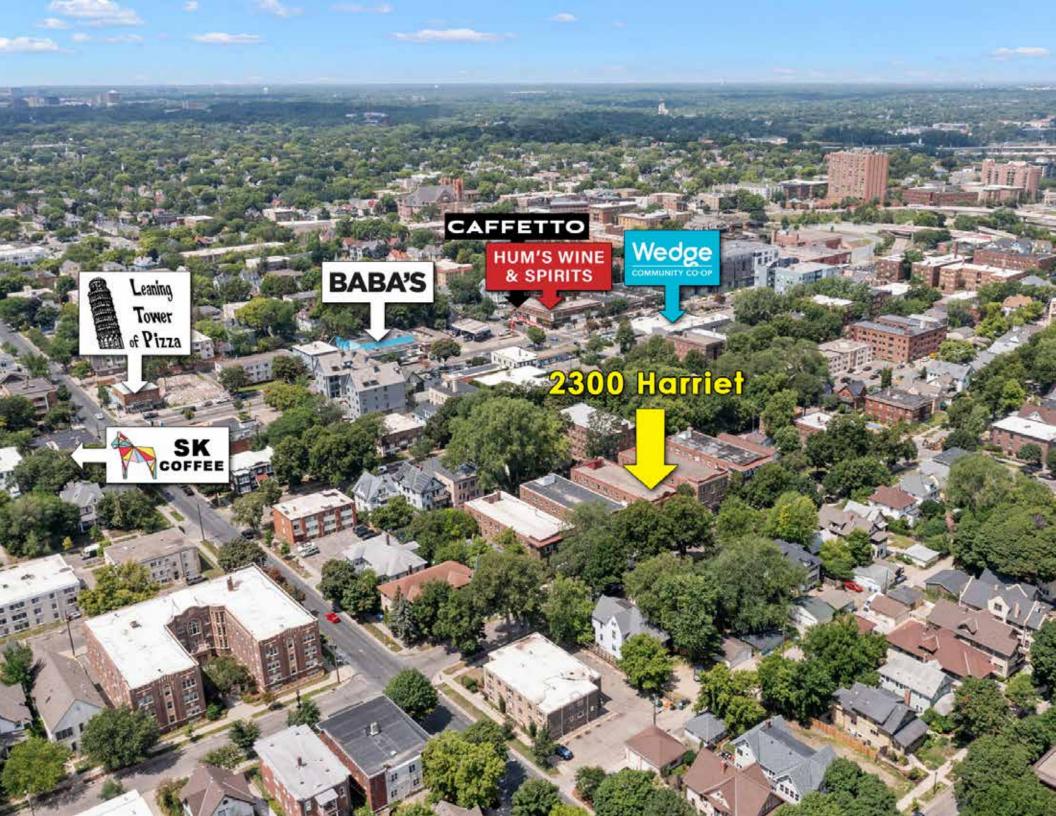

#### **CHARMING LOCATION**

2300 Harriet is located on an extra long, quiet, tree-lined street. It has close proximity to The Wedge Co-op, Leaning Tower of Pizza, and numerous other boutique cafes and stores to the west on Lyndale Avenue. To the east, a few blocks away, residents can stroll to the world class "Eat Street" on nearby Nicollet Avenue.

### NEIGHBORHOOD

The Whittier neighborhood of Minneapolis is a vibrant community located one mile south of downtown Minneapolis. Whittier is bounded by Franklin Avenue to the north, Interstate 35W to the east, Lyndale Avenue South to the west, and Lake Street to the south. Approximately 14,000 people (7,658 households) live in Whittier.

The neighborhood is most famous for Nicollet Avenue's "Eat Street" with a multitude of restaurants. Lyndale Avenue also has many boutique restaurants and shops. This area is also bordered by Kenwood with its historic affluent homes. Whittier is also home to artists and young professionals.