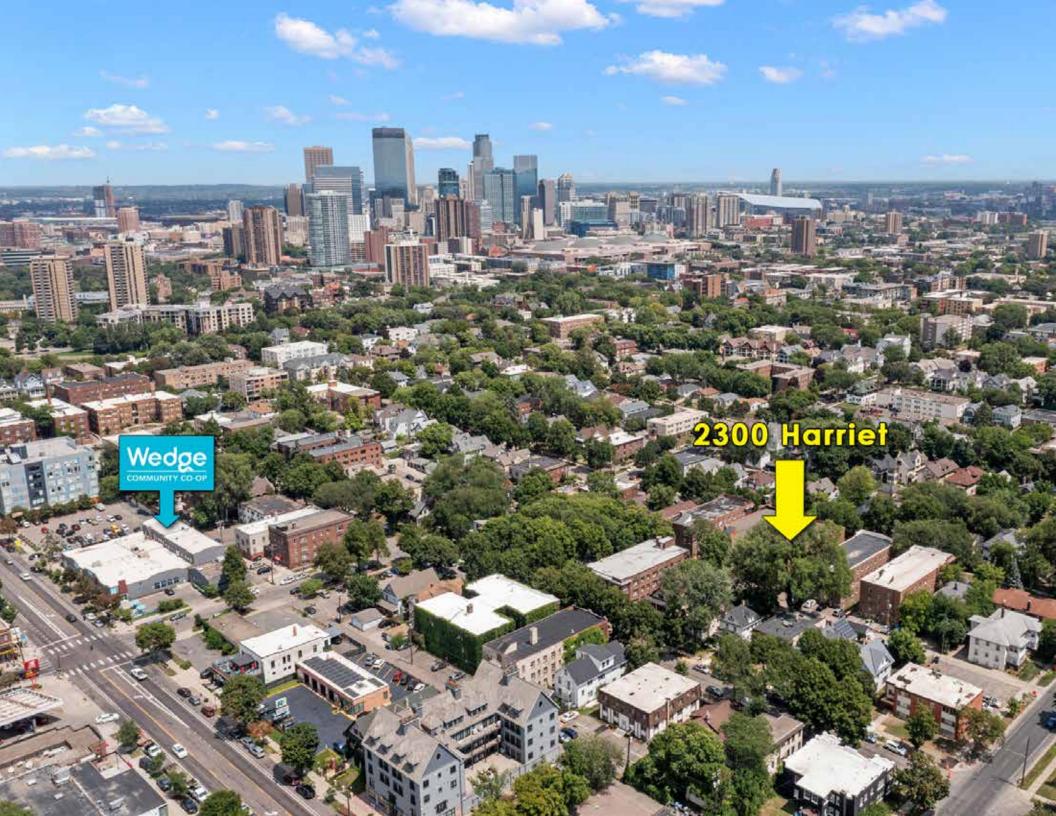

#### THE OFFERING

Suntide Commercial Realty is proud to present the opportunity to acquire an attractive 20-unit apartment building at 2300 Harriet Ave South. This is a gorgeous, well maintained building. The property boasts a high curb appeal with charming architectural details on both the exterior and interior.

#### **CHARMING LOCATION**

2300 Harriet is located on an extra long, quiet, tree-lined street. It has close proximity to The Wedge Co-op, Leaning Tower of Pizza, and numerous other boutique cafes and stores to the west on Lyndale Avenue. To the east, a few blocks away, residents can stroll to the world class "Eat Street" on nearby Nicollet Avenue.

#### **HIGHLIGHTS**

- Beautiful brownstone building; great curb appeal
- Located behind the Wedge Co-op grocery store
- Hardwood floors
- High ceilings
- Numerous shops and restaurants within walking distance
- Beautiful common areas

### NEIGHBORHOOD

The Whittier neighborhood of Minneapolis is a vibrant community located one mile south of downtown Minneapolis. Whittier is bounded by Franklin Avenue to the north, Interstate 35W to the east, Lyndale Avenue South to the west, and Lake Street to the south. Approximately 14,000 people (7,658 households) live in Whittier.