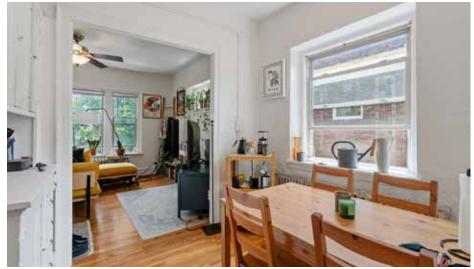

#### **HIGHLIGHTS**

- Beautiful brownstone building; great curb appeal
- Located behind the Wedge Co-op grocery store
- Hardwood floors
- High ceilings
- Numerous shops and restaurants within walking distance
- Beautiful common areas