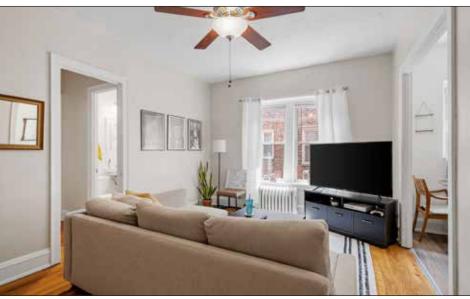

#### **HIGHLIGHTS**

- Beautiful brownstone building; great curb appeal
- Located behind the Wedge Co-op grocery store
- Hardwood floors
- High ceilings
- Numerous shops and restaurants within walking distance
- Beautiful common areas