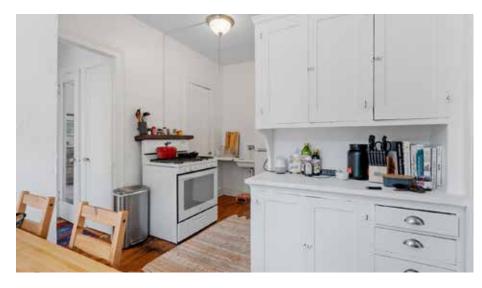

#### **HIGHLIGHTS**

- Beautiful brownstone building; great curb appeal
- Located behind the Wedge Co-op grocery store
- Hardwood floors
- High ceilings
- Numerous shops and restaurants within walking distance
- Beautiful common areas