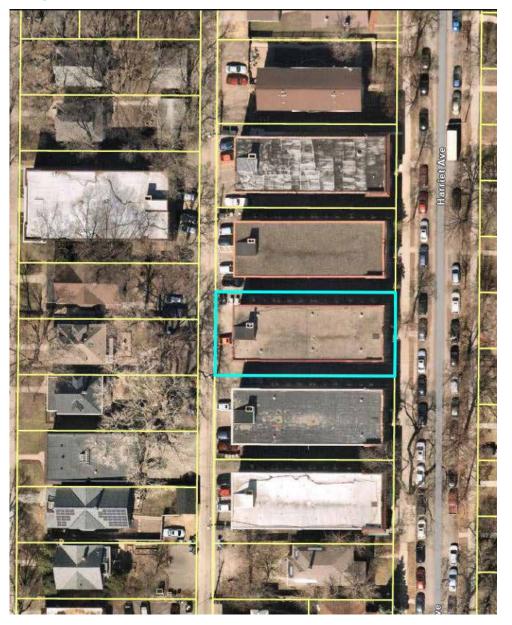

### PARCEL MAP

### **PROPERTY STATS**

| FROFERIT STATS      |                                                  |
|---------------------|--------------------------------------------------|
| Туре                | Multi-Family                                     |
| Address             | 2300 Harriet Ave S, Minneapolis, MN 55408        |
| PID#                | 34-029-24-22-0162                                |
| Year Built          | 1915                                             |
| Number of Units     | 20                                               |
| Lot Size (Acres)    | 0.18                                             |
| Lot Square Feet     | 7,841                                            |
| Parking             | 6 spaces                                         |
| Siding              | Masonry                                          |
| Real Estate Taxes   | \$40,249.74 (Payable 2023)                       |
| 2023 Assessed Value | \$2,615,000                                      |
| Heating             | Steam boiler                                     |
| Laundry             | Nicely appointed laundry room;<br>machines owned |
| Bike Storage        | Ample, clean bike room                           |
| Storage Lockers     | Yes                                              |