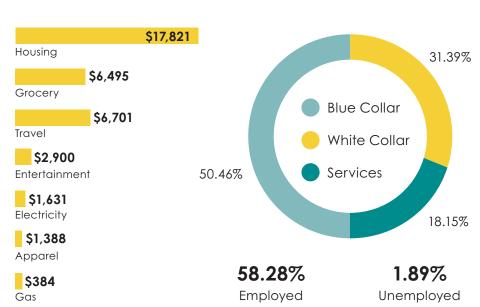

### NEIGHBORHOOD

The Whittier neighborhood of Minneapolis is a vibrant community located one mile south of downtown Minneapolis. Whittier is bounded by Franklin Avenue to the north, Interstate 35W to the east, Lyndale Avenue South to the west, and Lake Street to the south. Approximately 14,000 people (7,658 households) live in Whittier.

The neighborhood is most famous for Nicollet Avenue's "Eat Street" with a multitude of restaurants. Lyndale Avenue also has many boutique restaurants and shops. This area is also bordered by Kenwood with its historic affluent homes. Whittier is also home to artists and young professionals.