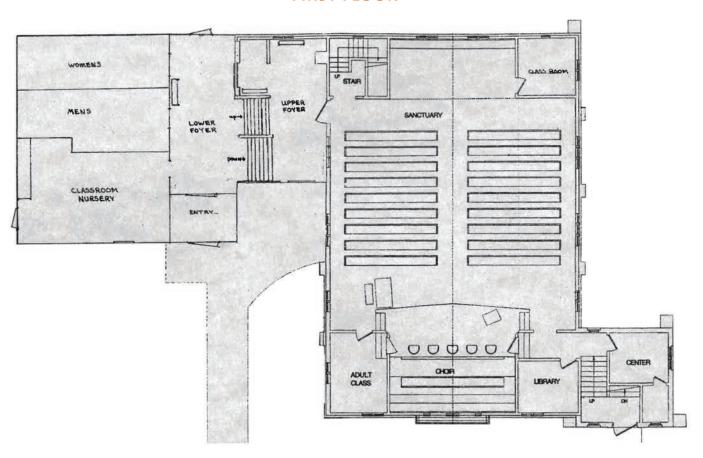

4847 Emerson Ave N, Minneapolis, MN 55430



### Religious Property for Sale in North Minneapolis



#### **STATS**

**Year Built** 1948 with an addition

added in 1998

Building Size 8,302 SF

**Parcel Area** 0.45 Acres / 19,504 SF

Parcel ID 1211821320201 Sale Price \$800,000

#### **HIGHLIGHTS**

- Seating capacity 150 (estimated)
- 20 parking spaces
- Elevator
- Social Hall
- Offices
- Classrooms
- Baptistry / baptismal font
- On-site garage



4847 Emerson Ave N, Minneapolis, MN 55430

### **FIRST FLOOR**



4847 Emerson Ave N, Minneapolis, MN 55430

### **SECOND FLOOR**



4847 Emerson Ave N, Minneapolis, MN 55430

### **INTERIOR PHOTOS**



**Main Room** 



**Main Room** 



**Fellowship Hall** 



**Common Area** 



Classroom



**Baptismal Font** 

4847 Emerson Ave N, Minneapolis, MN 55430

### **INTERIOR PHOTOS**



Restroom



Kitchen



Office



**Welcome Station** 



**Elevator** 



Staircase



**Stainglass Windows**