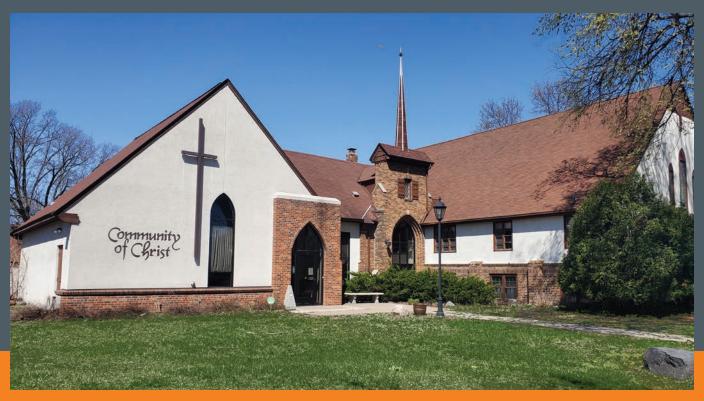

4847 Emerson Ave N, Minneapolis, MN 55430

### Religious Property for Sale in North Minneapolis

#### **STATS**

**Year Built** 1948 with an addition

added in 1998

Building Size 8,302 SF

**Parcel Area** 0.45 Acres / 19,504 SF

Parcel ID 1211821320201 Sale Price \$800,000