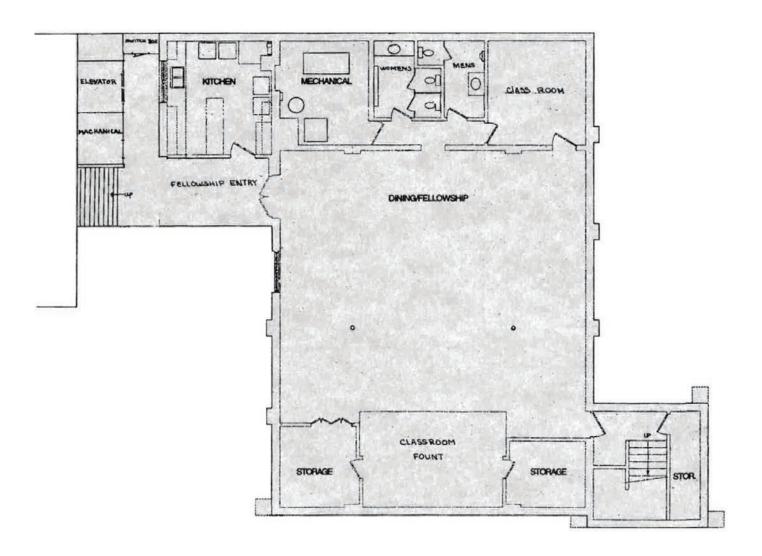

4847 Emerson Ave N, Minneapolis, MN 55430



### Religious Property for Sale in North Minneapolis



#### **STATS**

**Year Built** 1948 with an addition

added in 1998

Building Size 8,302 SF

**Parcel Area** 0.45 Acres / 19,504 SF

Parcel ID 1211821320201 Sale Price \$800,000

#### **HIGHLIGHTS**

- Seating capacity 150 (estimated)
- 20 parking spaces
- Elevator
- Social Hall
- Offices
- Classrooms
- Baptistry / baptismal font
- On-site garage



4847 Emerson Ave N, Minneapolis, MN 55430

### **FIRST FLOOR**



4847 Emerson Ave N, Minneapolis, MN 55430

### **SECOND FLOOR**



4847 Emerson Ave N, Minneapolis, MN 55430

### **INTERIOR PHOTOS**



**Main Room** 



**Main Room** 



**Fellowship Hall** 



**Common Area** 



Classroom



**Baptismal Font** 

4847 Emerson Ave N, Minneapolis, MN 55430

### **INTERIOR PHOTOS**



Restroom



Kitchen



Office



**Welcome Station** 



**Elevator** 



Staircase



**Stainglass Windows**