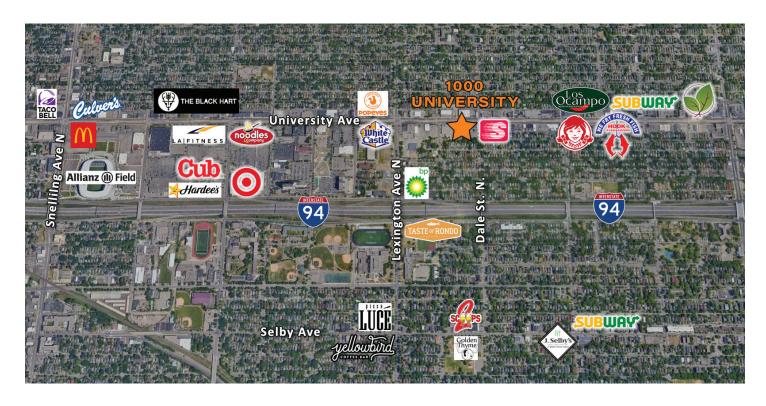

SF Gross

#### **FEATURES**

- Off-street and underground parking
- Skylights and large windows offer plenty of natural light
- Light rail service available 2 blocks west at Lexington Avenue
- Rooftop deck
- Easy access to I-94
- Passenger elevator
- High ceilings
- Historical architecture featuring exposed brick, timber posts and beams
- Powered by renewable energy/ solar panels



## **PROPERTY**

### **DESCRIPTION**

1000 University is an office complex in the Midway Neighborhood of Saint Paul. The property was originally a manufacturing plant with a battery shop in the back lot. Much of the building's original brickwork can be seen throughout the interior as a tribute to its 100-year-old history.













## SUITE 20: 2,400-4,425 SF





# SUITE 20















## **AREA MAPS**