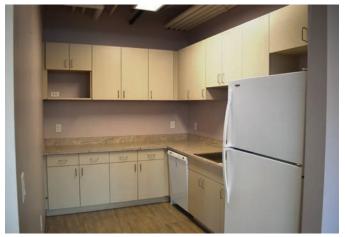

-4,425 SF
Lease Rate \$24/SF Gross

#### **FEATURES**

- Off-street and underground parking
- Skylights and large windows offer plenty of natural light
- Light rail service available 2 blocks west at Lexington Avenue
- Rooftop deck
- Easy access to I-94
- Passenger elevator
- High ceilings
- Historical architecture featuring exposed brick, timber posts and beams
- Powered by renewable energy/ solar panels



## **PROPERTY**

### **DESCRIPTION**

1000 University is an office complex in the Midway Neighborhood of Saint Paul. The property was originally a manufacturing plant with a battery shop in the back lot. Much of the building's original brickwork can be seen throughout the interior as a tribute to its 100-year-old history.













## SUITE 20: 2,400-4,425 SF





# SUITE 20















## **AREA MAPS**