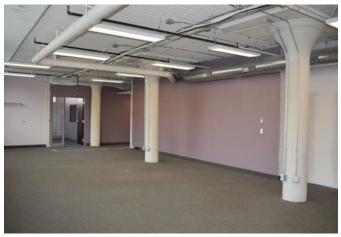

00-4,425 SF
Lease Rate \$24/SF Gross

#### **FEATURES**

- Off-street and underground parking
- Skylights and large windows offer plenty of natural light
- Light rail service available 2 blocks west at Lexington Avenue
- Rooftop deck
- Easy access to I-94
- Passenger elevator
- High ceilings
- Historical architecture featuring exposed brick, timber posts and beams
- Powered by renewable energy/ solar panels



## **PROPERTY**

### **DESCRIPTION**

1000 University is an office complex in the Midway Neighborhood of Saint Paul. The property was originally a manufacturing plant with a battery shop in the back lot. Much of the building's original brickwork can be seen throughout the interior as a tribute to its 100-year-old history.













## SUITE 20: 2,400-4,425 SF





# SUITE 20















## **AREA MAPS**