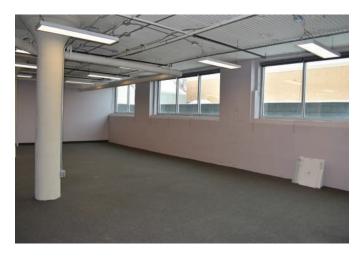

,425 SF
Lease Rate \$24/SF Gross

#### **FEATURES**

- Off-street and underground parking
- Skylights and large windows offer plenty of natural light
- Light rail service available 2 blocks west at Lexington Avenue
- Rooftop deck
- Easy access to I-94
- Passenger elevator
- High ceilings
- Historical architecture featuring exposed brick, timber posts and beams
- Powered by renewable energy/ solar panels



## **PROPERTY**

### **DESCRIPTION**

1000 University is an office complex in the Midway Neighborhood of Saint Paul. The property was originally a manufacturing plant with a battery shop in the back lot. Much of the building's original brickwork can be seen throughout the interior as a tribute to its 100-year-old history.













## SUITE 20: 2,400-4,425 SF





# SUITE 20















## **AREA MAPS**