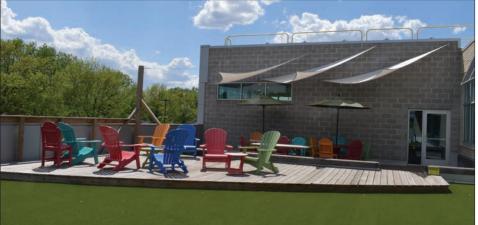

#### **FEATURES**

- Off-street and underground parking
- Skylights and large windows offer plenty of natural light
- Light rail service available 2 blocks west at Lexington Avenue
- Rooftop deck
- Easy access to I-94
- Passenger elevator
- High ceilings
- Historical architecture featuring exposed brick, timber posts and beams
- Powered by renewable energy/ solar panels