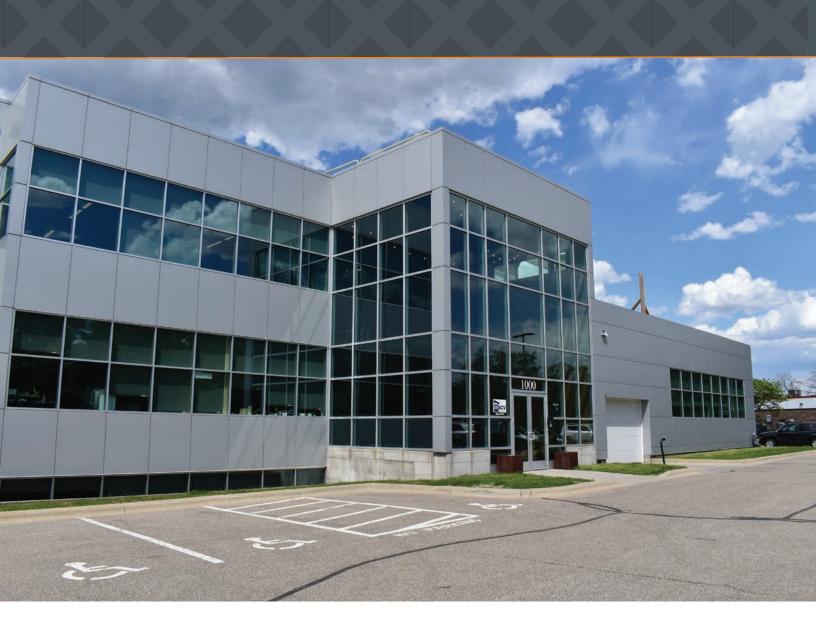

# 1000 University

1000 UNIVERSITY AVE. W. ST. PAUL, MN 55114

Jeff Hart, CCIM

612-747-7794

JeffHart@Suntide.com

**Kevin Peck** 

612-834-2250 KevinPeck@Suntide.com

#### **STATS**

Building TypeOfficeYear Built1913Renovated2018Building Height2 StoriesBuilding Size60,002 SF

#### **FEATURES**

- Off-street and underground parking
- Skylights and large windows offer plenty of natural light
- Light rail service available 2 blocks west at Lexington Avenue
- Rooftop deck
- Easy access to I-94
- Passenger elevator
- High ceilings
- Historical architecture featuring exposed brick, timber posts and beams
- Powered by renewable energy/ solar panels

### **DESCRIPTION**

1000 University is an office complex in the Midway Neighborhood of Saint Paul. The property was originally a manufacturing plant with a battery shop in the back lot. Much of the building's original brickwork can be seen throughout the interior as a tribute to its 100-year-old history.