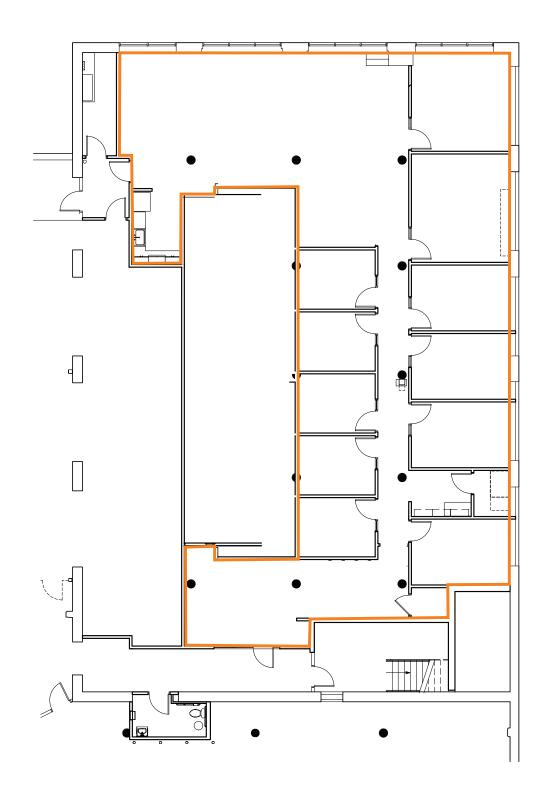

ite 20
Available 2,400-4,425 SF
Lease Rate \$24/SF Gross

#### **FEATURES**

- Off-street and underground parking
- Skylights and large windows offer plenty of natural light
- Light rail service available 2 blocks west at Lexington Avenue
- Rooftop deck
- Easy access to I-94
- Passenger elevator
- High ceilings
- Historical architecture featuring exposed brick, timber posts and beams
- Powered by renewable energy/ solar panels



## **PROPERTY**

### **DESCRIPTION**

1000 University is an office complex in the Midway Neighborhood of Saint Paul. The property was originally a manufacturing plant with a battery shop in the back lot. Much of the building's original brickwork can be seen throughout the interior as a tribute to its 100-year-old history.













## SUITE 20: 2,400-4,425 SF





# SUITE 20















## **AREA MAPS**