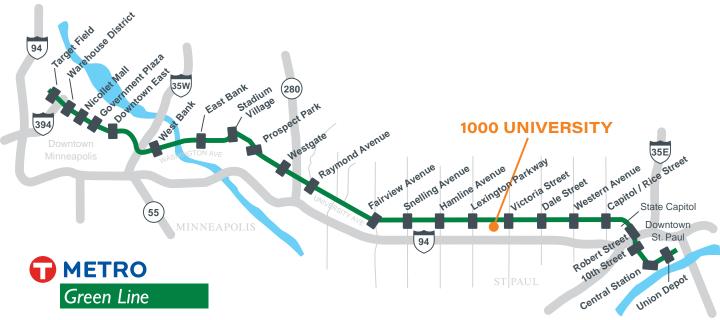

Gross

#### **FEATURES**

- Off-street and underground parking
- Skylights and large windows offer plenty of natural light
- Light rail service available 2 blocks west at Lexington Avenue
- Rooftop deck
- Easy access to I-94
- Passenger elevator
- High ceilings
- Historical architecture featuring exposed brick, timber posts and beams
- Powered by renewable energy/ solar panels



## **PROPERTY**

### **DESCRIPTION**

1000 University is an office complex in the Midway Neighborhood of Saint Paul. The property was originally a manufacturing plant with a battery shop in the back lot. Much of the building's original brickwork can be seen throughout the interior as a tribute to its 100-year-old history.













## SUITE 20: 2,400-4,425 SF





# SUITE 20















## **AREA MAPS**