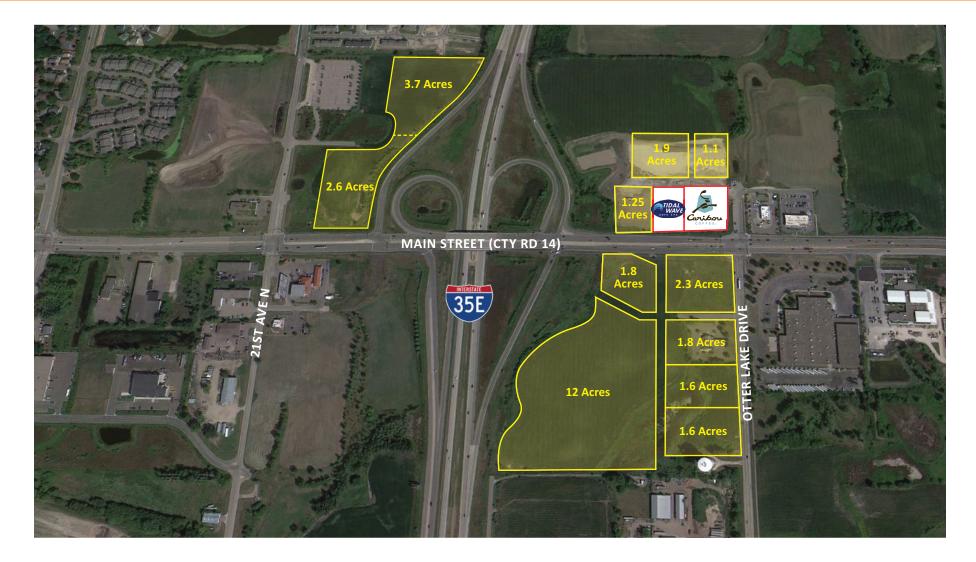

# MAIN STREET VILLAGE

Main Street & 35E, Lino Lakes, MN 55038





### Tim Igo

Suntide Commercial Realty 2550 University Ave. W. #416s St. Paul, MN 55114 612-817-2840 | Tim@Suntide.com

## **Derrick Jensen**

Suntide Commercial Realty 2550 University Ave. W. #416s St. Paul, MN 55114 651-675-7346 | Derrick@Suntide.com

# MAIN STREET VILLAGE

Main Street & 35E, Lino Lakes, MN 55038

## **POPULATION (2022)**

|                     | 2.5 Mile | 5 Mile | 10 Mile |
|---------------------|----------|--------|---------|
| Total<br>Population | 20,600   | 26,226 | 194,364 |
| Daytime             | 15,811   | 21,595 | 185,634 |
| Workers             | 6,183    | 9,324  | 91,765  |
| Residents           | 9,628    | 12,271 | 93,869  |

## **HOUSEHOLD INCOME (2022)**

|                      | 2.5 Mile  | 5 Mile    | 10 Mile   |
|----------------------|----------