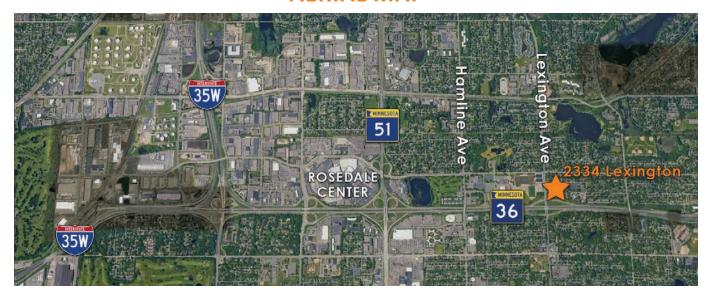

SPACE FOR LEASE**



### **AVAILABILITY**

Suite 2334 | 1,152 SF - Lower Level \$16 to \$18/SF Gross

### **FEATURES**

- Split-level business complex with 5 units
- Conveniently located in Roseville off Hwy 36
- Easy access to Minneapolis and St. Paul
- Quick access to both I-35E and I-35W
- Nice finishes, move-in ready
- Off-street parking
- Signage opportunities available
- Kitchenette with sink
- Outside patio in back
- 2 minutes from Rosedale Center



# **BRENTWOOD TOWN OFFICES**

2330-2340 Lexington Avenue North, Roseville, MN 55113

### **PHOTOS**



Office



Office



Kitchenette



**Monument Signage** 



**Off-Street Parking** 



**Back Patio** 



## **BRENTWOOD TOWN OFFICES**

2330-2340 Lexington Avenue North, Roseville, MN 55113

### **FLOOR PLAN**



#### **AERIAL MAP**