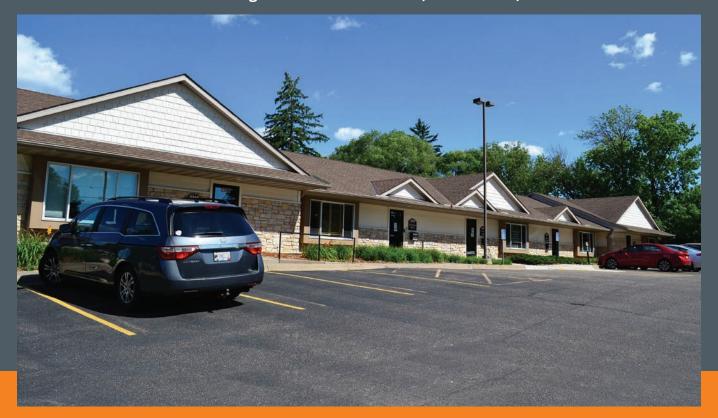

# **BRENTWOOD TOWN OFFICES**

2330-2340 Lexington Avenue North, Roseville, MN 55113

### **FEATURES**

- Split-level business complex with 5 units
- Conveniently located in Roseville off Hwy 36
- Easy access to Minneapolis and St. Paul
- Quick access to both I-35E and I-35W
- Nice finishes, move-in ready
- Off-street parking
- Signage opportunities available
- Kitchenette with sink
- Outside patio in back
- 2 minutes from Rosedale Center