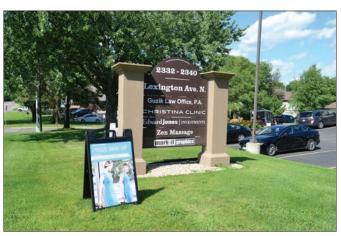

### **PHOTOS**

Office

Office

Kitchenette

**Monument Signage** 

**Off-Street Parking** 

**Back Patio** 

### **FEATURES**

- Split-level business complex with 5 units
- Conveniently located in Roseville off Hwy 36
- Easy access to Minneapolis and St. Paul
- Quick access to both I-35E and I-35W
- Nice finishes, move-in ready
- Off-street parking
- Signage opportunities available
- Kitchenette with sink
- Outside patio in back
- 2 minutes from Rosedale Center