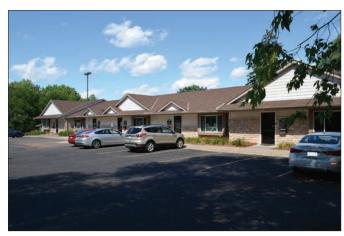

### **PHOTOS**

Office

Office

Kitchenette

**Monument Signage** 

**Off-Street Parking** 

**Back Patio** 

### **FEATURES**

- Split-level business complex with 5 units
- Conveniently located in Roseville off Hwy 36
- Easy access to Minneapolis and St. Paul
- Quick access to both I-35E and I-35W
- Nice finishes, move-in ready
- Off-street parking
- Signage opportunities available
- Kitchenette with sink
- Outside patio in back
- 2 minutes from Rosedale Center