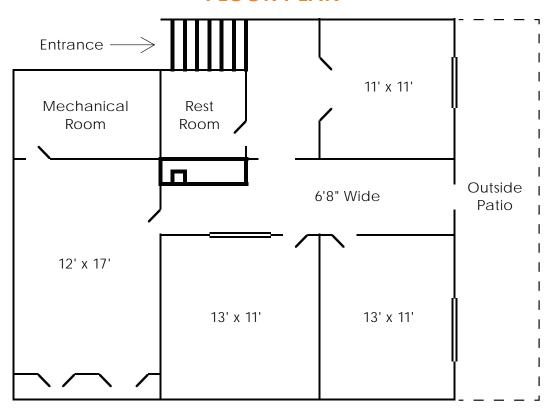

N 55113



## **OFFICE SPACE FOR LEASE**



### **AVAILABILITY**

Suite 2334 | 1,152 SF - Lower Level \$16 to \$18/SF Gross

### **FEATURES**

- Split-level business complex with 5 units
- Conveniently located in Roseville off Hwy 36
- Easy access to Minneapolis and St. Paul
- Quick access to both I-35E and I-35W
- Nice finishes, move-in ready
- Off-street parking
- Signage opportunities available
- Kitchenette with sink
- Outside patio in back
- 2 minutes from Rosedale Center



# **BRENTWOOD TOWN OFFICES**

2330-2340 Lexington Avenue North, Roseville, MN 55113

### **PHOTOS**



Office



Office



Kitchenette



**Monument Signage** 



**Off-Street Parking** 



**Back Patio** 



## **BRENTWOOD TOWN OFFICES**

2330-2340 Lexington Avenue North, Roseville, MN 55113

### **FLOOR PLAN**



#### **AERIAL MAP**