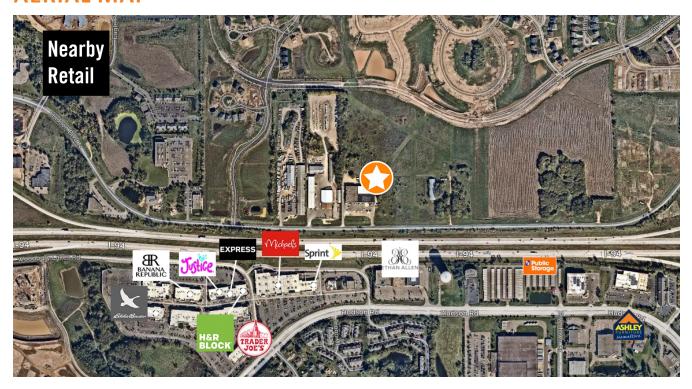

--|--------|---------|----------|
| Total population    | 4,194  | 111,673 | 426,675  |
| Median age          | 36.1   | 36.3    | 35.6     |
| Median age (Male)   | 35.1   | 35.1    | 34.4     |
| Median age (Female) | 36.8   | 37.5    | 36.5     |
|                     |        |         |          |
| HOUSEHOLDS & INCOME | 1 MILF | 5 MILES | 10 MILES |

| HOUSEHOLDS & INCOME | 1 MILE    | 5 MILES   | 10 MILES  |
|---------------------|-----------|-----------|-----------|
| Total households    | 1,532     | 41,875    | 159,231   |
| # of persons per HH | 2.7       | 2.7       | 2.7       |
| Average HH income   | \$118,221 | \$102,069 | \$81,019  |
| Average house value | \$324,697 | \$301,388 | \$278,682 |

<sup>\*</sup> Demographic data derived from 2010 US Census

### **AERIAL MAP**