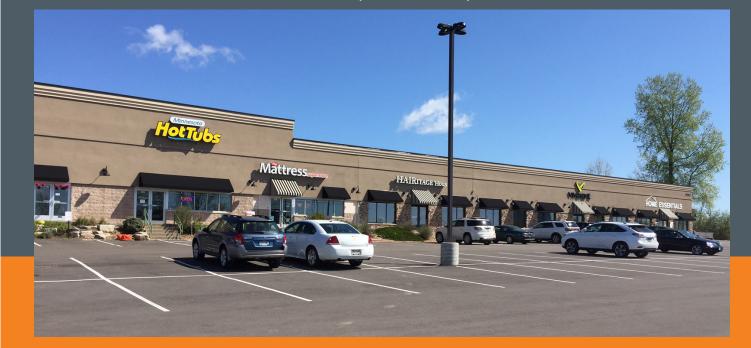

# 9242 HUDSON BLVD

9242 Hudson Blvd, Lake Elmo, MN 55042

# RETAIL/WAREHOUSE SPACE AVAILABLE

### PROPERTY HIGHLIGHTS

- 45,570 SF building on 5.16 acres
- Zoning: GB (General Business)
- Excellent visibility from I-94: over 96,000 vehicles per day
- Several new housing developments under construction surrounding this site
- Building and pylon signage