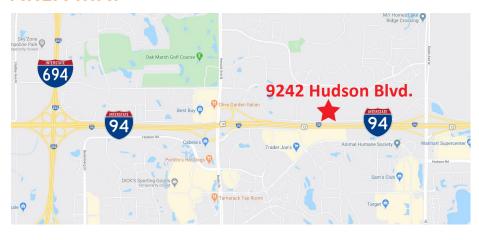

# 9242 HUDSON BLVD

9242 Hudson Blvd, Lake Elmo, MN 55042



# RETAIL/WAREHOUSE SPACE AVAILABLE

### PROPERTY HIGHLIGHTS

- 45,570 SF building on 5.16 acres
- Zoning: GB (General Business)
- Excellent visibility from I-94: over 96,000 vehicles per day
- Several new housing developments under construction surrounding this site
- Building and pylon signage

### **AREA MAP**



# CURRENT AVAILABILITY:

#### **Retail Space for Lease**

Suite 100

14,041 SF

 8,931 SF retail/flex with an additional 5,110 SF of mezzanine space

Rent: Negotiable

#### **Split Space for Lease**

Suite 500 10,700 SF

- 5,000 SF Retail
- 5,700 SF Warehouse

Rent: Negotiable



#### **Derrick Jensen**

# 9242 HUDSON BLVD

9242 Hudson Blvd, Lake Elmo, MN 55042

## **DEMOGRAPHICS**

| POPULATION          | 1 MILE | 5 MILES | 10 MILES |
|---------------------|--------|---------|----------|
| Total population    | 4,194  | 111,673 | 426,675  |
| Median age          | 36.1   | 36.3    | 35.6     |
| Median age (Male)   | 35.1   | 35.1    | 34.4     |
| Median age (Female) | 36.8   | 37.5    | 36.5     |
|                     |        |         |          |
| HOUSEHOLDS & INCOME | 1 MILF | 5