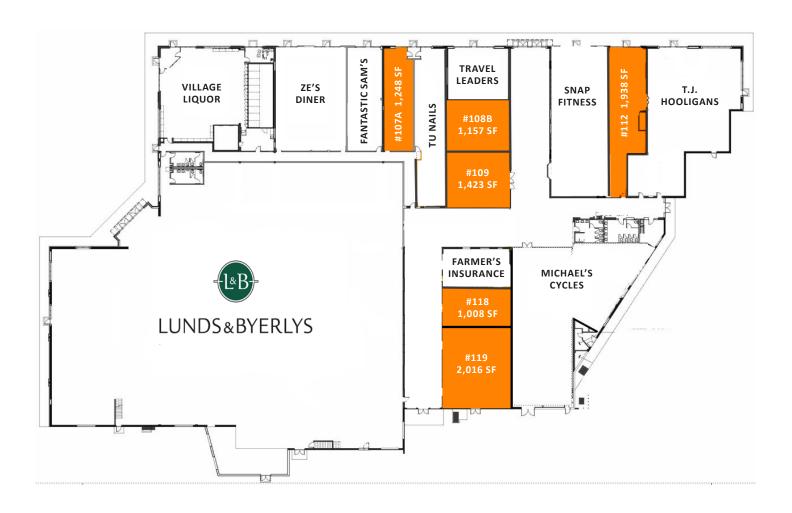

## **DETAILS**

Interior office space is available in this 71,000 SF center. Current center tenants include Lunds & Byerly's, Village Liquors, T.J. Hooligan's, Fantastic Sam's, Snap Fitness and Michael's Cycles. Other nearby businesses include Velishek Auto Sales, The Pointe Bar & Grill, a U.S. post office and New Market Bank.

### **AVAILABLE SPACE**

Multiple office suites available from 1,008 to 2,016 consecutive SF.