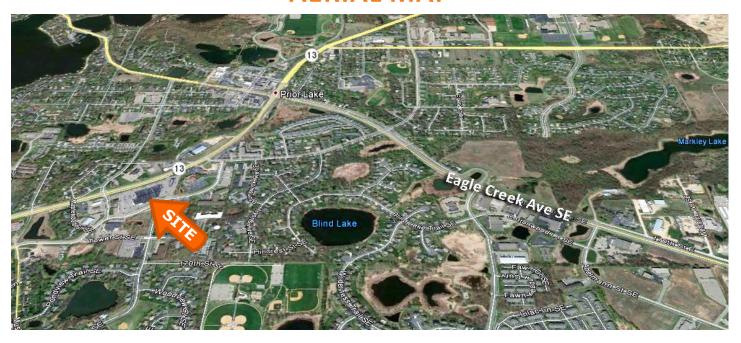

### **AERIAL MAP**

Retail Center | Office Suites

Traffic Counts (MNDOT, 2009) Highway 13 17,000+ vehicles per day (along Franklin Trail)