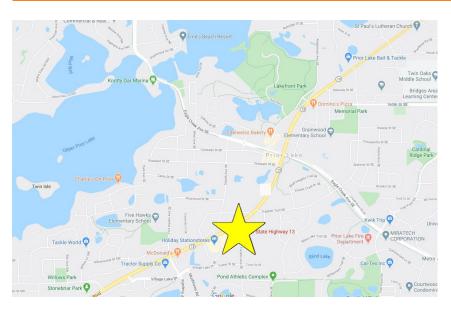

Retail Center | Office Suites







### **FLAGSHIP LOCATION FOR AREA RETAIL BUSINESS**



The South Lake Village retail and office center is anchored by Lunds & Byerly's with prime frontage along Highway 13 at Duluth Avenue in Prior Lake's central business district.

#### **PROPERTY DETAILS**

Address: 16731 Highway 13 South

Prior Lake, MN 55372

SF Available: 1,008 - 2,016 SF available now

 Lease Rates:
 \$12 - \$22 psf

 RE Taxes:
 \$3.70 psf

 CAM:
 \$3.32 psf



Retail Center | Office Suites



## **DETAILS**

Interior office space is available in this 71,000 SF center. Current center tenants include Lunds & Byerly's, Village Liquors, T.J. Hooligan's, Fantastic Sam's, Snap Fitness and Michael's Cycles. Other nearby businesses include Velishek Auto Sales, The Pointe Bar & Grill, a U.S. post office and New Market Bank.

#### **DEMOGRAPHICS**

|                    | 1 mile