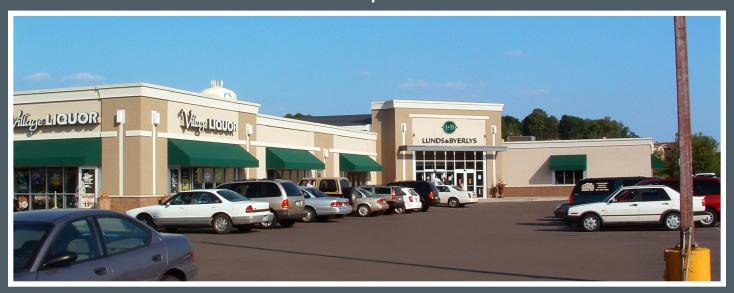

### **FLAGSHIP LOCATION FOR AREA RETAIL BUSINESS**

The South Lake Village retail and office center is anchored by Lunds & Byerly's with prime frontage along Highway 13 at Duluth Avenue in Prior Lake's central business district.

## **DETAILS**

Interior office space is available in this 71,000 SF center. Current center tenants include Lunds & Byerly's, Village Liquors, T.J. Hooligan's, Fantastic Sam's, Snap Fitness and Michael's Cycles. Other nearby businesses include Velishek Auto Sales, The Pointe Bar & Grill, a U.S. post office and New Market Bank.