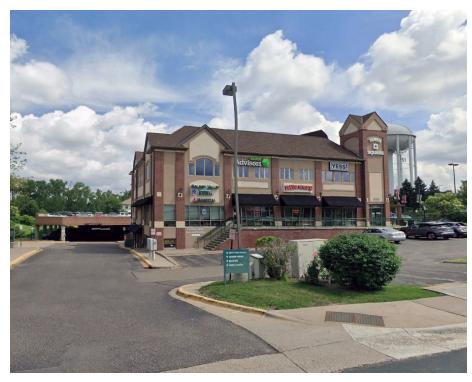

#### **PROPERTY OVERVIEW**

Trendy retail and offices pace a vailable in G olden V alley T own S quare with abundant housing nearby, popular businesses, and a high volume of traffic along Winnetka Avenue. Golden Valley Town Square boasts an inviting atmosphere, lovely outdoor patio seating with pergola which works to your advantage for extra seating! Underground, covered, and surface lot parking. Mixed use retail and office space located one block north of Hwy 55, Golden Valley's premier location, with great visibility from Winnetka Ave N and easy access to Hwy 169.

#### **BUILDING FEATURES**

CROSS STREETS: Winnetka Ave N & Golden Valley Rd

**NEARBY FREEWAYS:** Hwy 55, Hwy 169, Hwy 100 & I-394

**SIGNAGE:** Building signage for all tenants

CURRENT SHARED TENANTS: Davanni's, H&R Block, Snap Fitness, Golden Valley Animal Hospital, and Mainstream Boutique