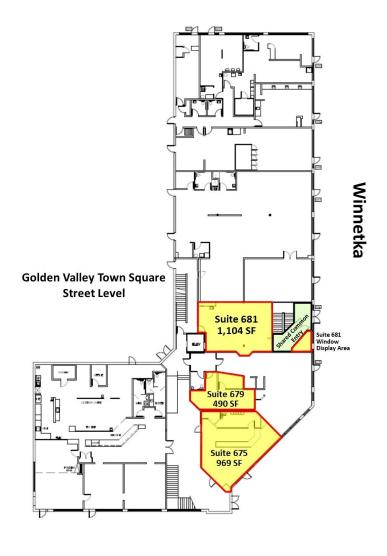

#### **KEVIN PECK**

Senior Vice President, Suntide Commercial Realty 0: 651.209.9637 kevinpeck@suntide.com

Street Level And Lower Level Footprints

669-681 Winnetka: STREET-LEVEL BUILDING PLAN

# KEVIN PECK

Senior Vice President, Suntide Commercial Realty 0: 651.209.9637 kevinpeck@suntide.com

669-681 Winnetka: LOWER-LEVEL BUILDING PLAN

Street Level Available Space

969 SF - Current Build Out is Coffee Shop/Quick Food

490 SF - Office Build Out

1,104 SF - Retail with Window Display Area