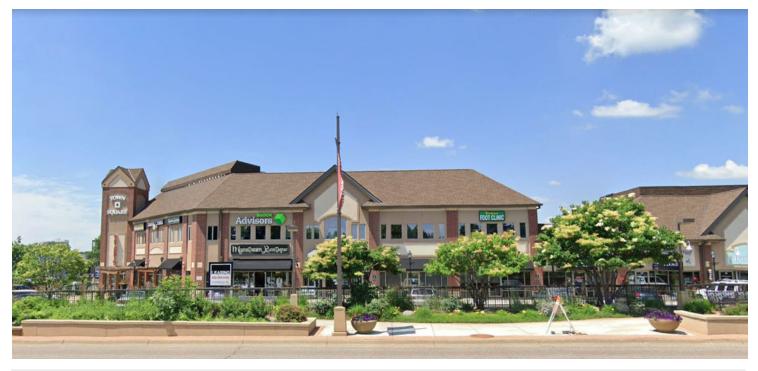

#### **PROPERTY OVERVIEW**

Trendy retail and offices pace a vailable in G olden V alley T own S quare with abundant housing nearby, popular businesses, and a high volume of traffic along Winnetka Avenue. Golden Valley Town Square boasts an inviting atmosphere, lovely outdoor patio seating with pergola which works to your advantage for extra seating! Underground, covered, and surface lot parking. Mixed use retail and office space located one block north of Hwy 55, Golden Valley's premier location, with great visibility from Winnetka Ave N and easy access to Hwy 169.

#### PROPERTY HIGHLIGHTS

- Located in the heart of Golden Valley, great visibility from Winnetka Ave N. and Golden Valley Rd. w/easy access to Hwy 55 and Hwy 169
- 15,200+ vehicles per day on Winnetka Ave. N. and 7,300+ vehicles per day on Golden Valley Rd.
- Lease Rate: Office Studio: \$750- \$1,000/mo
   Retail: \$\$8.00 22.00 psf Net
- 2020 CAM/Tax: \$14.43 psf Retail | \$14.58 psf Office
- Building signage for all tenants
- Heated underground, covered and surface parking