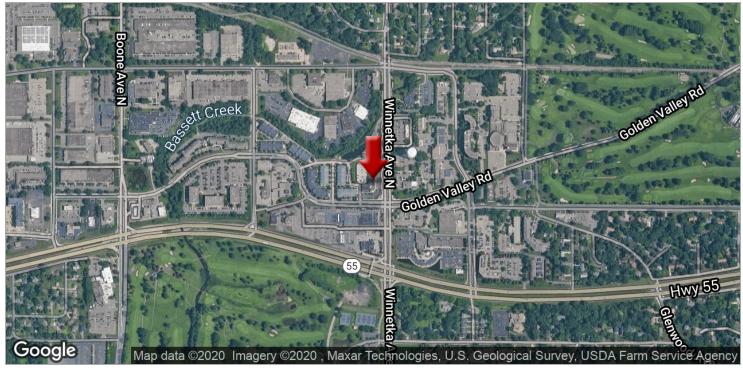

#### **PROPERTY OVERVIEW**

Trendy retail and offices pace a vailable in G olden V alley T own S quare with abundant housing nearby, popular businesses, and a high volume of traffic along Winnetka Avenue. Golden Valley Town Square boasts an inviting atmosphere, lovely outdoor patio seating with pergola which works to your advantage for extra seating! Underground, covered, and surface lot parking. Mixed use retail and office space located one block north of Hwy 55, Golden Valley's premier location, with great visibility from Winnetka Ave N and easy access to Hwy 169.

#### PROPERTY HIGHLIGHTS

- Located in the heart of Golden Valley, great visibility from Winnetka Ave N. and Golden Valley Rd. w/easy access to Hwy 55 and Hwy 169
- 15,200+ vehicles per day on Winnetka Ave. N. and 7,300+ vehicles per day on Golden Valley Rd.
- Lease Rate: Office Studio: \$750- \$1,000/mo
   Retail: \$\$8.00 22.00 psf Net
- 2020 CAM/Tax: \$14.43 psf Retail | \$14.58 psf Office
- Building signage for all tenants
- Heated underground, covered and surface parking

#### **BUILDING FEATURES**

CROSS STREETS: Winnetka Ave N & Golden Valley Rd

**NEARBY FREEWAYS:** Hwy 55, Hwy 169, Hwy 100 & I-394

**SIGNAGE:** Building signage for all tenants

CURRENT SHARED TENANTS: Davanni's, H&R Block, Snap Fitness, Golden Valley Animal Hospital, and Mainstream Boutique

PARKING LOT: 4/1,000 SF with free surface/ramp parking | Heated executive parking also available

ACCESSIBILITY: Lot accessible from Winnetka Ave N & Golden Valley Rd

TRAFFIC COUNT: 15,800+ vpd on Winnetka Ave N. | 7,600+ vpd on Golden Valley Rd. | 38,000+ vpd on Hwy 55