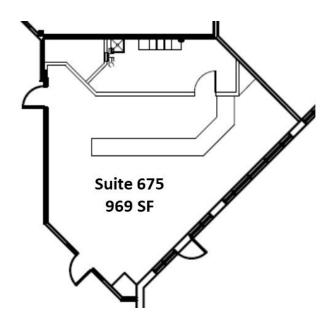

### **BUILDING INFORMATION**

ADDRESS: 669 Winnetka Ave N, Golden Valley, MN 55427

BUILDING SIZE: 39,260 Square Feet

FLOORS: Three

**ZONING:** Commercial District

YEAR BUILT: 2001

AVAILABLE SPACE: 969 SF Retail - \$22.00 psf/yr Net

# GOLDEN VALLEY TOWN SQUARE

669 Winnetka Avenue N, Golden Valley, MN 55427

| SUITE             | TENANT    | SIZE (SF) | LEASE TYPE | LEASE RATE        |
|-------------------|-----------|-----------|------------|-------------------|
| 675 Winnetka      | Available | 969 SF    | Net        | \$22.00 SF/yr     |
| 679 Winnetka      | Available | 490 SF    | Gross      | \$1,000 per month |
| 681 - ML Winnetka | Available | 1,104 SF  | Net        | \$19.50 SF/yr     |
| 681 - LL Winnetka | Available | 3,267 SF  | Net        | \$8.00 SF/yr      |
| Studio            | Available | 600 SF    | Gross      | \$750 per month   |