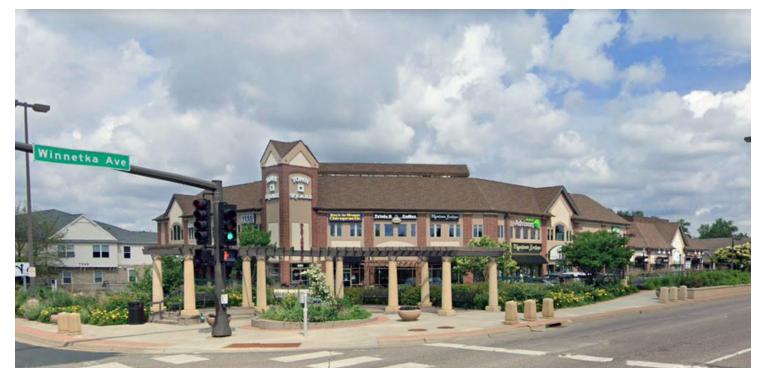

669 Winnetka Avenue N, Golden Valley, MN 55427

#### **PROPERTY OVERVIEW**

Trendy retail and offices pace a vailable in G olden V alley T own S quare with abundant housing nearby, popular businesses, and a high volume of traffic along Winnetka Avenue. Golden Valley Town Square boasts an inviting atmosphere, lovely outdoor patio seating with pergola which works to your advantage for extra seating! Underground, covered, and surface lot parking. Mixed use retail and office space located one block north of Hwy 55, Golden Valley's premier location, with great visibility from Winnetka Ave N and easy access to Hwy 169.

# SALIENT INFORMATION

669 Winnetka Avenue N, Golden Valley, MN 55427

# GOLDEN VALLEY TOWN SQUARE

669 Winnetka Avenue N, Golden Valley, MN 55427

| SUITE             | TENANT    | SIZE (SF) | LEASE TYPE | LEASE RATE        |
|-------------------|-----------|-----------|------------|-------------------|
| 675 Winnetka      | Available | 969 SF    | Net        | \$22.00 SF/yr     |
| 679 Winnetka      | Available | 490 SF    | Gross      | \$1,000 per month |
| 681 - ML Winnetka | Available | 1,104 SF  | Net        | \$19.50 SF/yr     |
| 681 - LL Winnetka | Available | 3,267 SF  | Net        | \$8.00 SF/yr      |
| Studio            | Available | 600 SF    | Gross      | \$750 per month   |