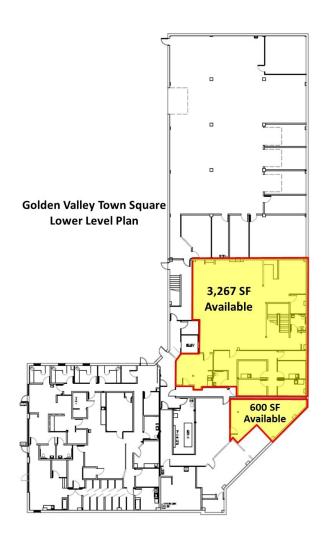

# KEVIN PECK

Senior Vice President, Suntide Commercial Realty 0: 651.209.9637 kevinpeck@suntide.com

669-681 Winnetka: LOWER-LEVEL BUILDING PLAN

Street Level Available Space

969 SF - Current Build Out is Coffee Shop/Quick Food

Each Office Independently Owned and Operated kwcmidwest.com/

669 Winnetka Avenue N, Golden Valley, MN 55427

3,267 SF - Retail current build out as a Salon and Spa

600 SF - Office Studio