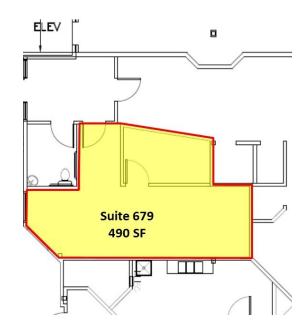

#### **KEVIN PECK**

Senior Vice President, Suntide Commercial Realty 0: 651.209.9637 kevinpeck@suntide.com

Street Level And Lower Level Footprints

669-681 Winnetka: STREET-LEVEL BUILDING PLAN

490 SF - Office Build Out

1,104 SF - Retail with Window Display Area