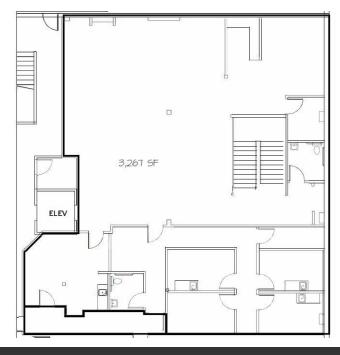

# KEVIN PECK

Senior Vice President, Suntide Commercial Realty 0: 651.209.9637 kevinpeck@suntide.com

669-681 Winnetka: LOWER-LEVEL BUILDING PLAN

Street Level Available Space

969 SF - Current Build Out is Coffee Shop/Quick Food

Each Office Independently Owned and Operated kwcmidwest.com/

669 Winnetka Avenue N, Golden Valley, MN 55427

3,267 SF - Retail current build out as a Salon and Spa

600 SF - Office Studio