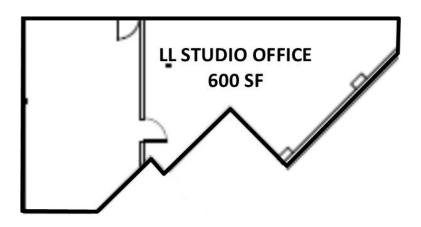

# KEVIN PECK

Senior Vice President, Suntide Commercial Realty 0: 651.209.9637 kevinpeck@suntide.com

669-681 Winnetka: LOWER-LEVEL BUILDING PLAN

Street Level Available Space

969 SF - Current Build Out is Coffee Shop/Quick Food

490 SF - Office Build Out

1,104 SF - Retail with Window Display Area

Each Office Independently Owned and Operated kwcmidwest.com/

669 Winnetka Avenue N, Golden Valley, MN 55427

3,267 SF - Retail current build out as a Salon and Spa

600 SF - Office Studio