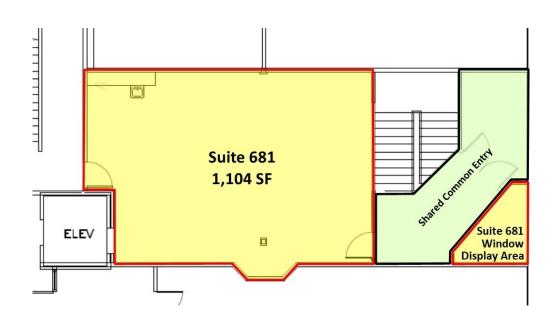

#### **KEVIN PECK**

Senior Vice President, Suntide Commercial Realty 0: 651.209.9637 kevinpeck@suntide.com

Street Level And Lower Level Footprints

669-681 Winnetka: STREET-LEVEL BUILDING PLAN

490 SF - Office Build Out

1,104 SF - Retail with Window Display Area